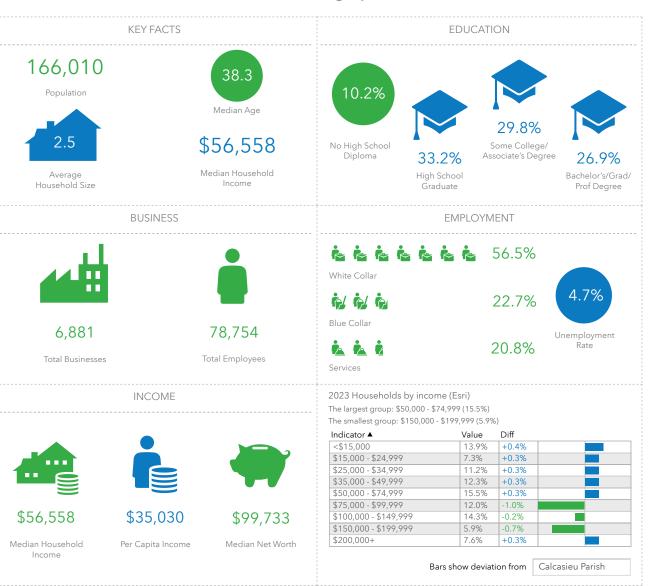

# For Sale - Three Land Tracts SWC LA-108 & I-10 | Sulphur, LA

**10-Mile Demographics** 

Source: This infographic contains data provided by Esri (2023, 2028), Esri-Data Axle (2023). © 2024 Esri

Chris deZevallos chris@palmasproperties.com