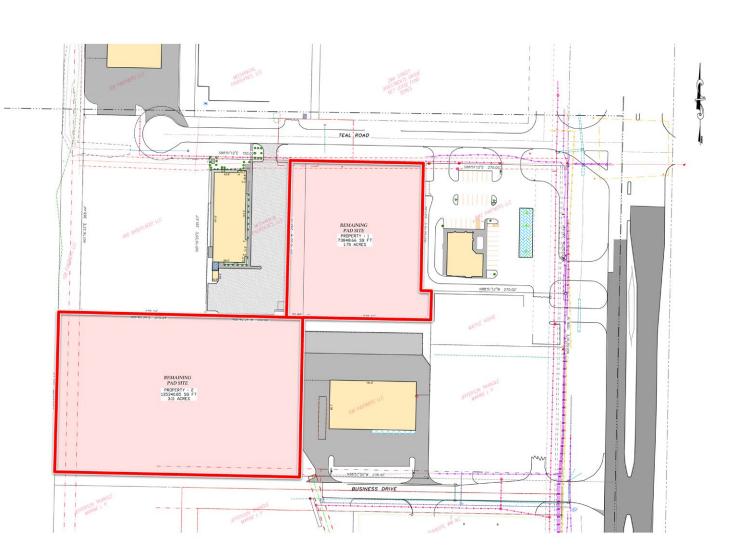

#### Highlights

- 3 Land Tracts Available for Sale in Sulphur, LA
- Tract 1: 1.70 AC
- Tract 2: 3.11 AC
- Tract 3: 0.555 AC
- Located 47 Miles from Beaumont, TX & 10 Miles from Lake Charles, LA
- Easy Access to LA-108 & I-10, with Site 3 Having Direct Access