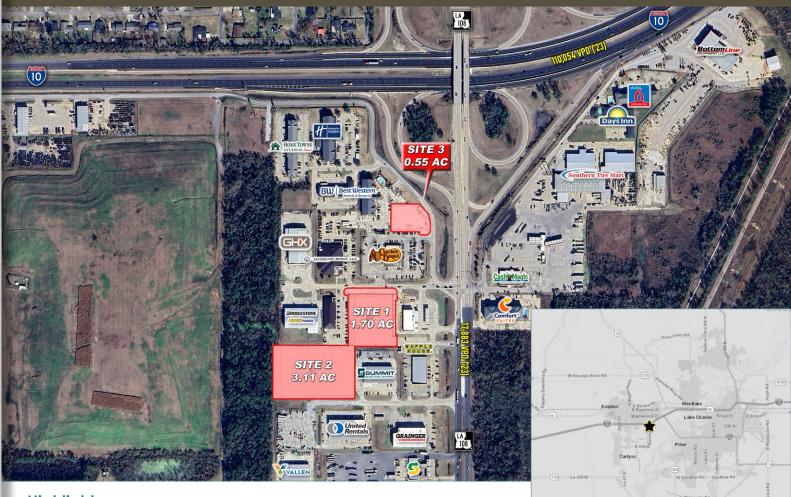

# For Sale - Three Land Tracts SWC LA-108 & I-10 | Sulphur, LA

#### Highlights

- 3 Land Tracts Available for Sale in Sulphur, LA
- Tract 1: 1.70 AC
- Tract 2: 3.11 AC
- Tract 3: 0.555 AC
- Located 47 Miles from Beaumont, TX & 10 Miles from Lake Charles, LA
- Easy Access to LA-108 & I-10, with Site 3 Having Direct Access

#### **Traffic Counts**

LA-108: 17,883 VPD ('23) | I-90: 10,054 VPD ('23)

The information contained herein was obtained from sources believed to be reliable.

However, neither the Broker nor Owner make any guarantees, warranties, or representations as to the completeness or accuracy thereof.