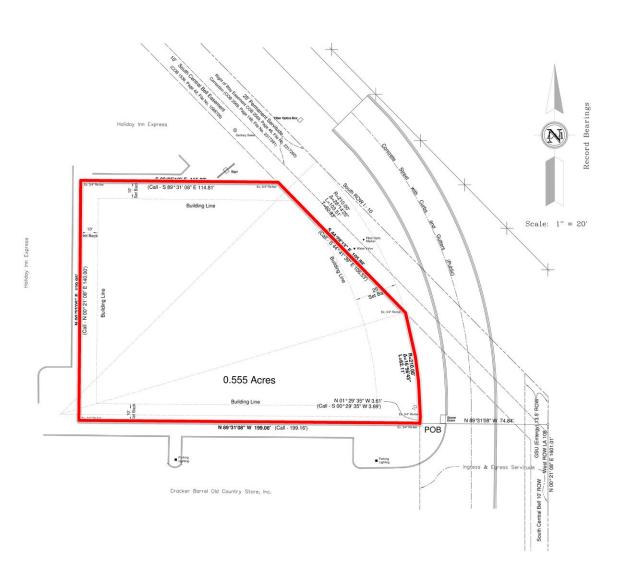

#### Highlights

- 3 Land Tracts Available for Sale in Sulphur, LA
- Tract 1: 1.70 AC
- Tract 2: 3.11 AC
- Tract 3: 0.555 AC
- Located 47 Miles from Beaumont, TX & 10 Miles from Lake Charles, LA
- Easy Access to LA-108 & I-10, with Site 3 Having Direct Access