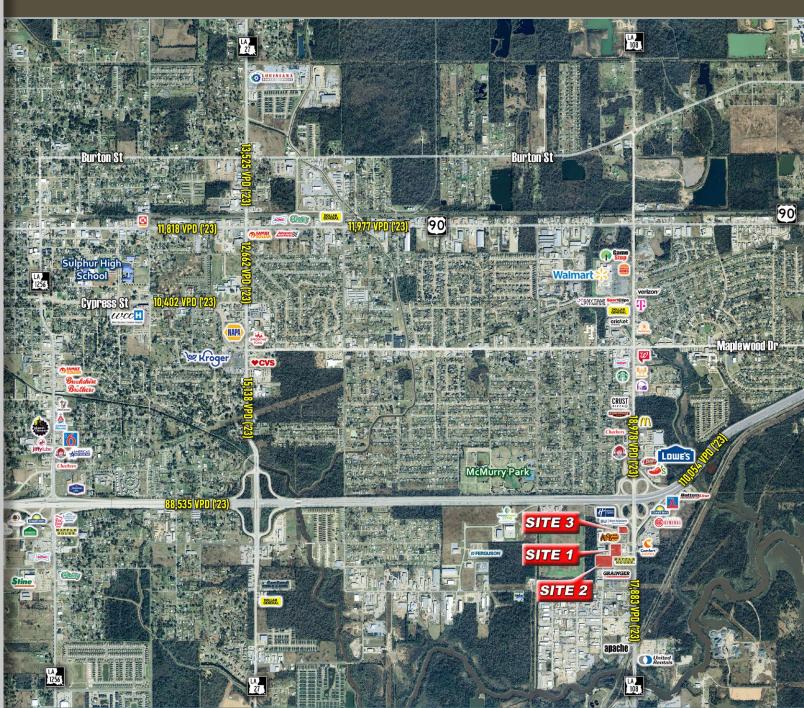

# For Sale - Three Land Tracts SWC LA-108 & I-10 | Sulphur, LA

#### Highlights

- 3 Land Tracts Available for Sale in Sulphur, LA
- Tract 1: 1.70 AC
- Tract 2: 3.11 AC
- Tract 3: 0.555 AC
- Located 47 Miles from Beaumont, TX & 10 Miles from Lake Charles, LA
- Easy Access to LA-108 & I-10, with Site 3 Having Direct Access

#### **Traffic Counts**

LA-108: 17,883 VPD ('23) | I-90: 10,054 VPD ('23)

The information contained herein was obtained from sources believed to be reliable.

However, neither the Broker nor Owner make any guarantees, warranties, or representations as to the completeness or accuracy thereof.