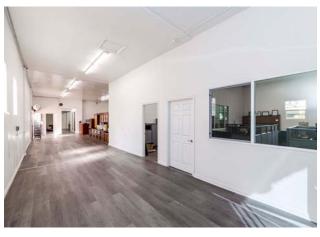

The warehouse is equipped with two roll-up doors for easy loading and unloading, secure entrances, and modernized electrical systems that have been upgraded and relocated to meet today's operational demands. The interiors include waterproof wood flooring, conference rooms, private office spaces, and newer cabinets and paint, creating a functional and appealing work environment.

The property's layout ensures seamless integration of manufacturing, storage, and office use, making it perfect for businesses in sewing, fashion, cosmetics, or product distribution. The dual side entrances and parking for up to three trucks enhance accessibility and logistics.