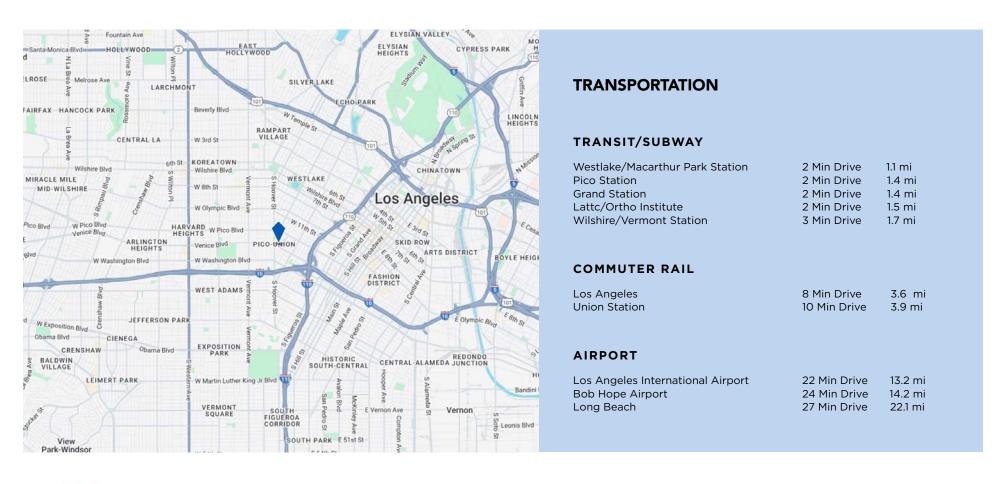

Conveniently located minutes from Downtown LA, Koreatown, and major freeways (10 & 110), with nearby access to Pico and Hoover, this property offers unmatched connectivity for local and regional business operations. The separate residential unit, located upstairs with its own side staircase, provides flexibility for live-in arrangements or an additional revenue stream.