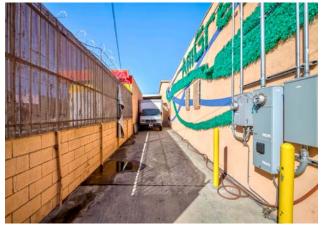

The warehouse is equipped with two roll-up doors for easy loading and unloading, secure entrances, and modernized electrical systems that have been upgraded and relocated to meet today's operational demands. The interiors include waterproof wood flooring, conference rooms, private office spaces, and newer cabinets and paint, creating a functional and appealing work environment.

The property's layout ensures seamless integration of manufacturing, storage, and office use, making it perfect for businesses in sewing, fashion, cosmetics, or product distribution. The dual side entrances and parking for up to three trucks enhance accessibility and logistics.