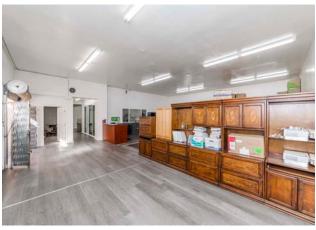

#### **EXECUTIVE SUMMARY**

A Unique Opportunity for Business Owners at 1451-1453 Malvern Ave, Los Angeles, CA 90006!

Commercial - Store - and Residential Combination Use Code

Step into this expansive 5,610 sq. ft. Commercial Manufacturing (CM) zoned property on a 6,184.8 sq. ft. lot, offering unparalleled versatility and potential for a variety of business ventures. Designed to accommodate warehouse, light manufacturing, and office needs, this property also features a separate 2-bedroom, 1-bathroom residential unit—ideal for on-site living, employee housing, or generating additional rental income.

The warehouse is equipped with two roll-up doors for easy loading and unloading, secure entrances, and modernized electrical systems that have been upgraded and relocated to meet today's operational demands. The interiors include waterproof wood flooring, conference rooms, private office spaces, and newer cabinets and paint, creating a functional and appealing work environment.

The property's layout ensures seamless integration of manufacturing, storage, and office use, making it perfect for businesses in sewing, fashion, cosmetics, or product distribution. The dual side entrances and parking for up to three trucks enhance accessibility and logistics.