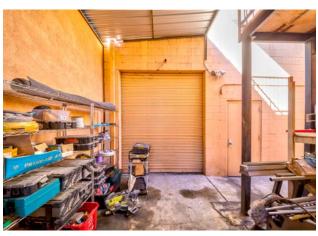

The warehouse is equipped with two roll-up doors for easy loading and unloading, secure entrances, and modernized electrical systems that have been upgraded and relocated to meet today's operational demands. The interiors include waterproof wood flooring, conference rooms, private office spaces, and newer cabinets and paint, creating a functional and appealing work environment.

The property's layout ensures seamless integration of manufacturing, storage, and office use, making it perfect for businesses in sewing, fashion, cosmetics, or product distribution. The dual side entrances and parking for up to three trucks enhance accessibility and logistics.