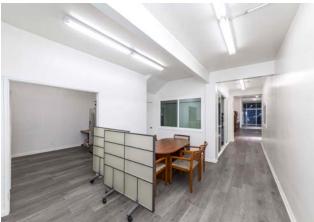

The warehouse is equipped with two roll-up doors for easy loading and unloading, secure entrances, and modernized electrical systems that have been upgraded and relocated to meet today's operational demands. The interiors include waterproof wood flooring, conference rooms, private office spaces, and newer cabinets and paint, creating a functional and appealing work environment.

The property's layout ensures seamless integration of manufacturing, storage, and office use, making it perfect for businesses in sewing, fashion, cosmetics, or product distribution. The dual side entrances and parking for up to three trucks enhance accessibility and logistics.