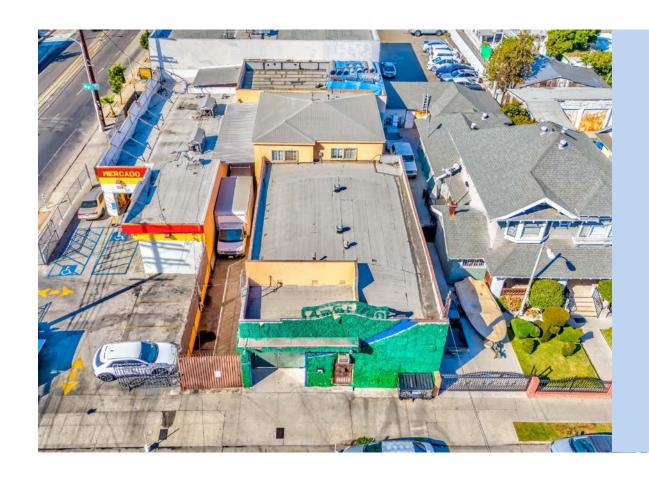

#### **EXECUTIVE SUMMARY**

A Unique Opportunity for Business Owners at 1451-1453 Malvern Ave, Los Angeles, CA 90006!

Commercial - Store - and Residential Combination Use Code

Step into this expansive 5,610 sq. ft. Commercial Manufacturing (CM) zoned property on a 6,184.8 sq. ft. lot, offering unparalleled versatility and potential for a variety of business ventures. Designed to accommodate warehouse, light manufacturing, and office needs, this property also features a separate 2-bedroom, 1-bathroom residential unit—ideal for on-site living, employee housing, or generating additional rental income.

Conveniently located minutes from Downtown LA, Koreatown, and major freeways (10 & 110), with nearby access to Pico and Hoover, this property offers unmatched connectivity for local and regional business operations. The separate residential unit, located upstairs with its own side staircase, provides flexibility for live-in arrangements or an additional revenue stream.