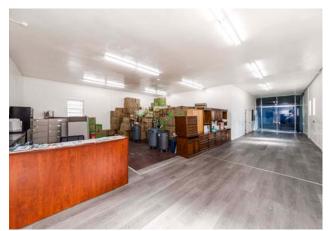

The warehouse is equipped with two roll-up doors for easy loading and unloading, secure entrances, and modernized electrical systems that have been upgraded and relocated to meet today's operational demands. The interiors include waterproof wood flooring, conference rooms, private office spaces, and newer cabinets and paint, creating a functional and appealing work environment.

The property's layout ensures seamless integration of manufacturing, storage, and office use, making it perfect for businesses in sewing, fashion, cosmetics, or product distribution. The dual side entrances and parking for up to three trucks enhance accessibility and logistics.