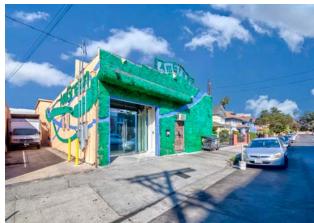

#### **EXECUTIVE SUMMARY**

A Unique Opportunity for Business Owners at 1451-1453 Malvern Ave, Los Angeles, CA 90006!

Commercial - Store - and Residential Combination Use Code

Step into this expansive 5,610 sq. ft. Commercial Manufacturing (CM) zoned property on a 6,184.8 sq. ft. lot, offering unparalleled versatility and potential for a variety of business ventures. Designed to accommodate warehouse, light manufacturing, and office needs, this property also features a separate 2-bedroom, 1-bathroom residential unit—ideal for on-site living, employee housing, or generating additional rental income.