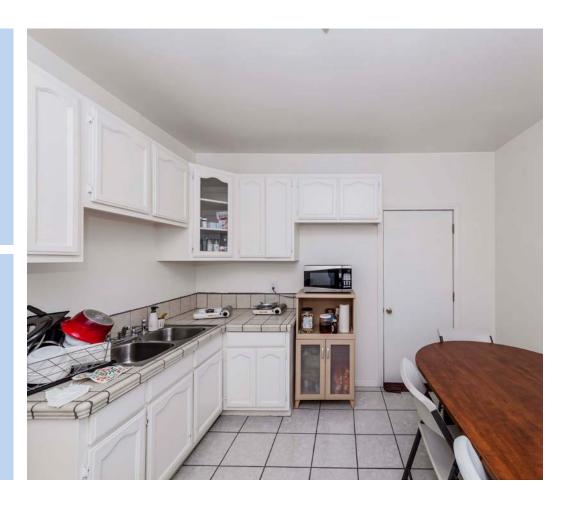

#### **EXECUTIVE SUMMARY**

A Unique Opportunity for Business Owners at 1451-1453 Malvern Ave, Los Angeles, CA 90006!

Commercial - Store - and Residential Combination Use Code

Step into this expansive 5,610 sq. ft. Commercial Manufacturing (CM) zoned property on a 6,184.8 sq. ft. lot, offering unparalleled versatility and potential for a variety of business ventures. Designed to accommodate warehouse, light manufacturing, and office needs, this property also features a separate 2-bedroom, 1-bathroom residential unit—ideal for on-site living, employee housing, or generating additional rental income.

The warehouse is equipped with two roll-up doors for easy loading and unloading, secure entrances, and modernized electrical systems that have been upgraded and relocated to meet today's operational demands. The interiors include waterproof wood flooring, conference rooms, private office spaces, and newer cabinets and paint, creating a functional and appealing work environment.