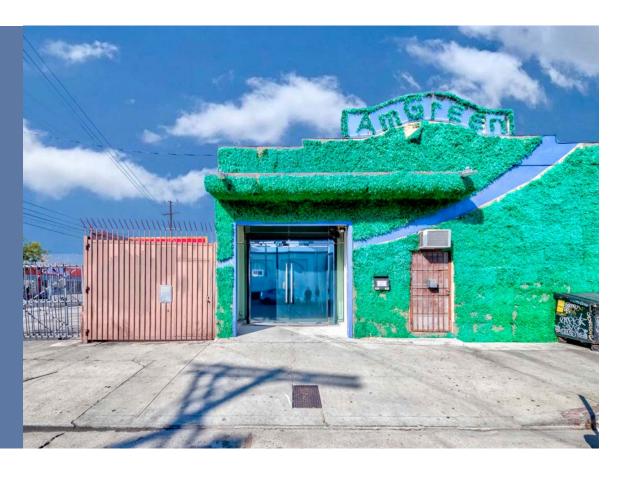

#### **EXECUTIVE SUMMARY**

A Unique Opportunity for Business Owners at 1451-1453 Malvern Ave, Los Angeles, CA 90006!

Commercial - Store - and Residential Combination Use Code

Step into this expansive 5,610 sq. ft. Commercial Manufacturing (CM) zoned property on a 6,184.8 sq. ft. lot, offering unparalleled versatility and potential for a variety of business ventures. Designed to accommodate warehouse, light manufacturing, and office needs, this property also features a separate 2-bedroom, 1-bathroom residential unit—ideal for on-site living, employee housing, or generating additional rental income.

The property's layout ensures seamless integration of manufacturing, storage, and office use, making it perfect for businesses in sewing, fashion, cosmetics, or product distribution. The dual side entrances and parking for up to three trucks enhance accessibility and logistics.

Conveniently located minutes from Downtown LA, Koreatown, and major freeways (10 & 110), with nearby access to Pico and Hoover, this property offers unmatched connectivity for local and regional business operations. The separate residential unit, located upstairs with its own side staircase, provides flexibility for live-in arrangements or an additional revenue stream.