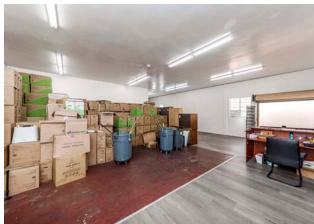

The warehouse is equipped with two roll-up doors for easy loading and unloading, secure entrances, and modernized electrical systems that have been upgraded and relocated to meet today's operational demands. The interiors include waterproof wood flooring, conference rooms, private office spaces, and newer cabinets and paint, creating a functional and appealing work environment.

The property's layout ensures seamless integration of manufacturing, storage, and office use, making it perfect for businesses in sewing, fashion, cosmetics, or product distribution. The dual side entrances and parking for up to three trucks enhance accessibility and logistics.