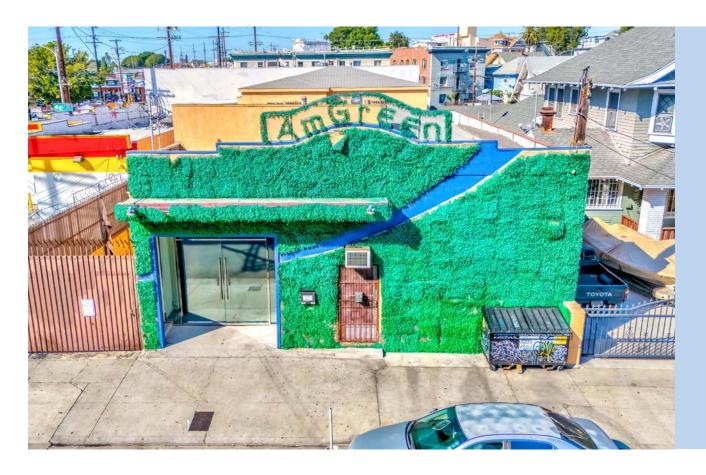

#### **EXECUTIVE SUMMARY**

A Unique Opportunity for Business Owners at 1451-1453 Malvern Ave, Los Angeles, CA 90006!

Commercial - Store - and Residential Combination Use Code

Step into this expansive 5,610 sq. ft. Commercial Manufacturing (CM) zoned property on a 6,184.8 sq. ft. lot, offering unparalleled versatility and potential for a variety of business ventures. Designed to accommodate warehouse, light manufacturing, and office needs, this property also features a separate 2-bedroom, 1-bathroom residential unit—ideal for on-site living, employee housing, or generating additional rental income.

The property's layout ensures seamless integration of manufacturing, storage, and office use, making it perfect for businesses in sewing, fashion, cosmetics, or product distribution. The dual side entrances and parking for up to three trucks enhance accessibility and logistics.

Conveniently located minutes from Downtown LA, Koreatown, and major freeways (10 & 110), with nearby access to Pico and Hoover, this property offers unmatched connectivity for local and regional business operations. The separate residential unit, located upstairs with its own side staircase, provides flexibility for live-in arrangements or an additional revenue stream.