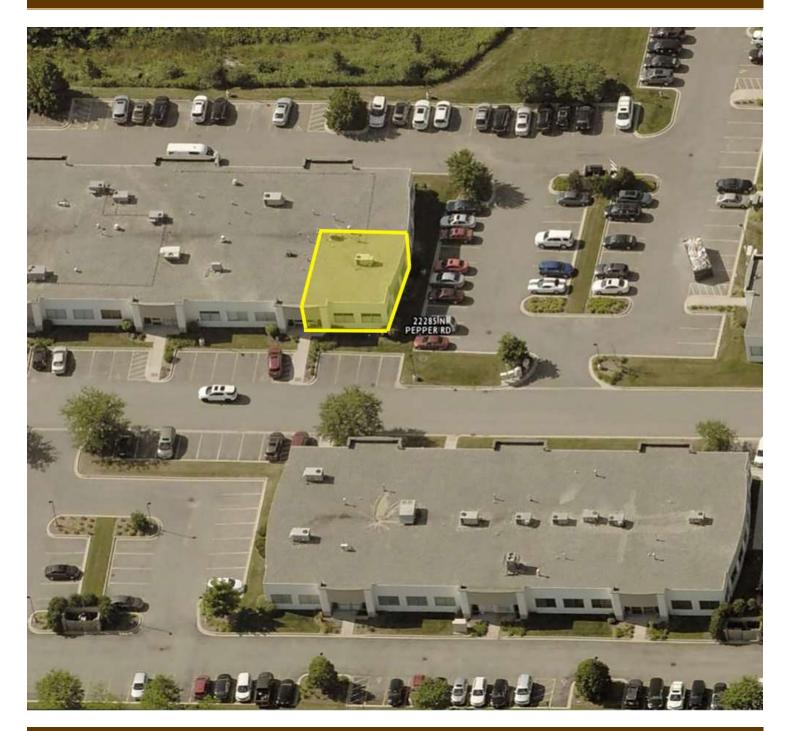

### 22285 NORTH PEPPER ROAD, STE. 211, LAKE BARRINGTON, IL 60010

### PROPERTY OVERVIEW

- 1,557 SF Condo Unit
- Currently used as medical office
- 4 Private Offices
- General Office Area
- Waiting Room
- Ample, paved parking
- Well appointed suite ideal for general or medical office users
- Monthly Association Fees: \$439.83
- Lease Price: \$2,173/month Modified Gross
- Sale Price: \$230,000