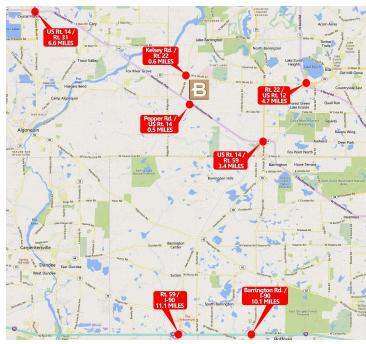

#### **LOCATION DESCRIPTION**

Established business park with easy access to major transportation routes via US. Rt. 14, Rt. 22.