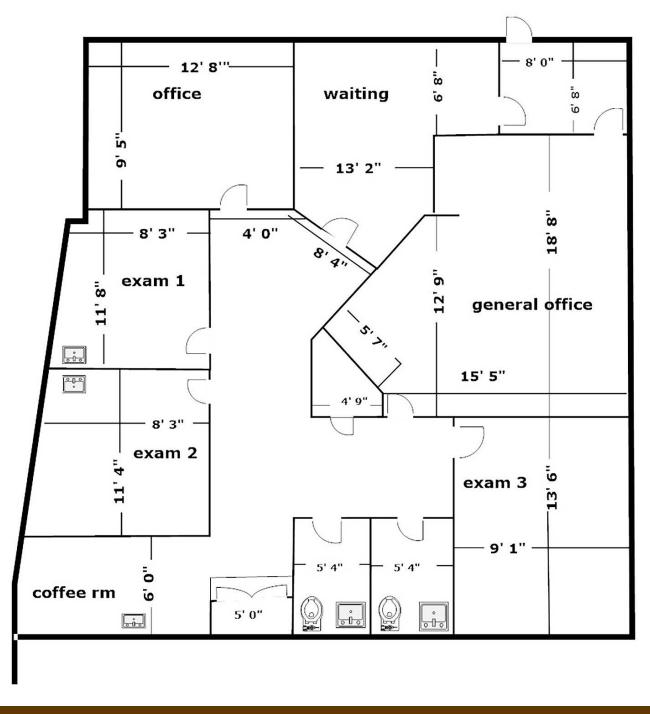

### PROPERTY OVERVIEW

- 1,557 SF Condo Unit
- Currently used as medical office
- 4 Private Offices
- General Office Area
- Waiting Room
- Ample, paved parking
- Well appointed suite ideal for general or medical office users
- Monthly Association Fees: \$439.83
- Lease Price: \$2,173/month Modified Gross
- Sale Price: \$230,000