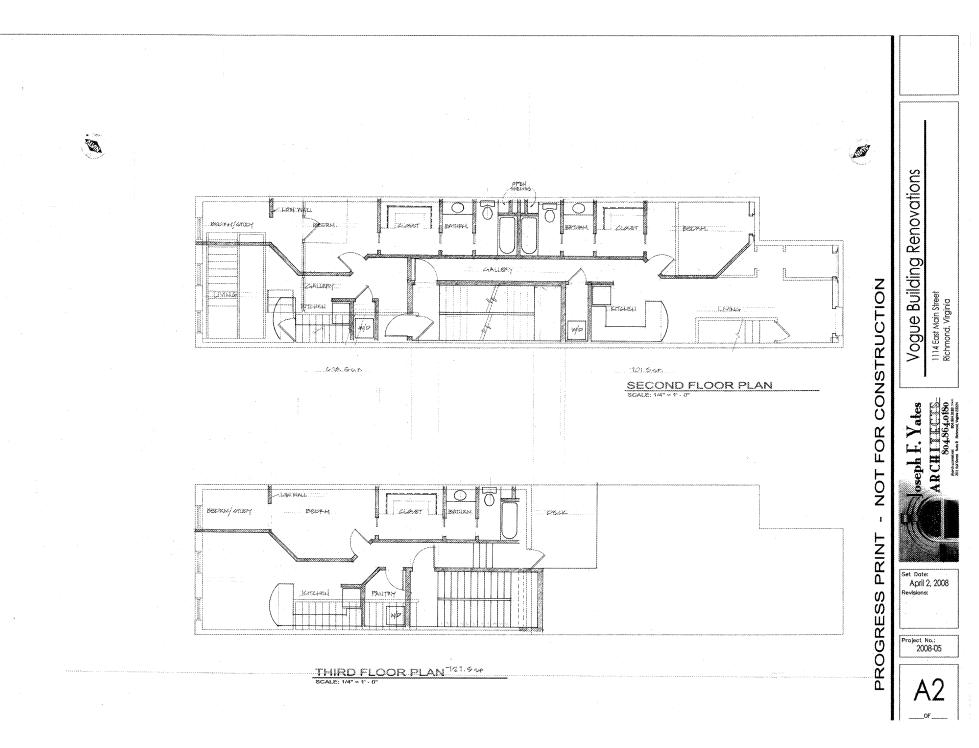

## **1114 East Main Street, Richmond, VA** RVA Downtown Retail/Office

- 5,625 SF +/- Office Building (3 Floors)
- 1,875 SF +/- Basement Space
  - .04 Acre +/-
- Zoned B-4
- Built 1870
- For Sale/Lease: Call for Information