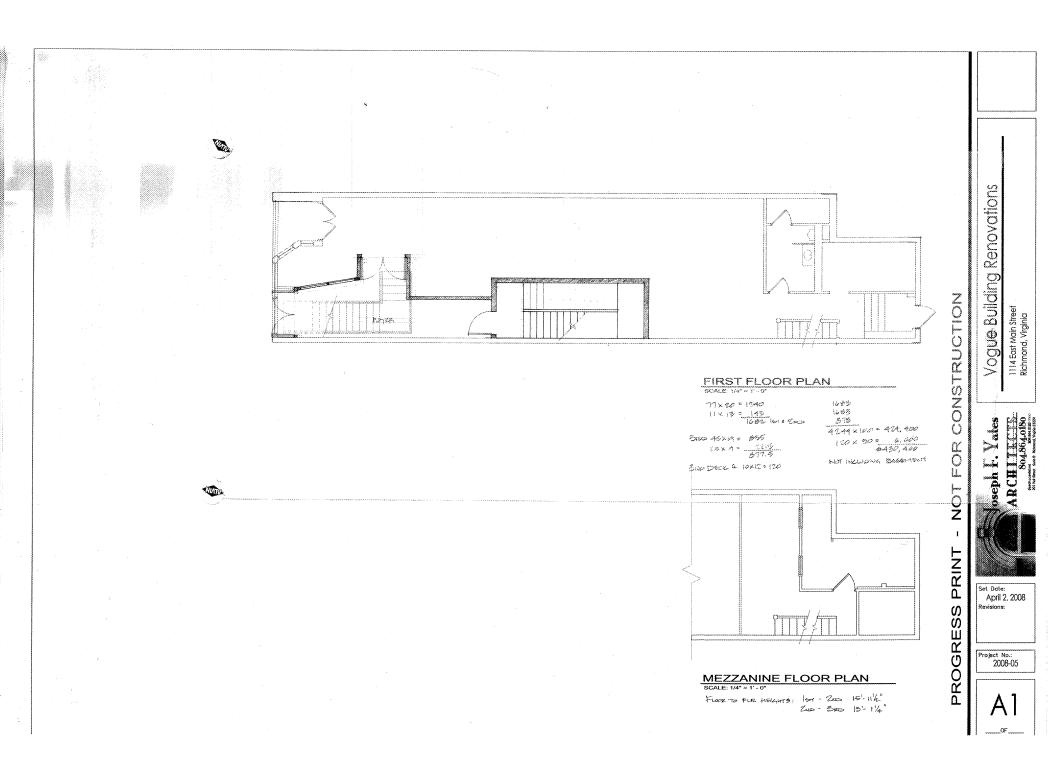

## **1114 East Main Street, Richmond, VA** RVA Downtown Retail/Office

- 5,625 SF +/- Office Building (3 Floors)
- 1,875 SF +/- Basement Space
  - .04 Acre +/-
- Zoned B-4
- Built 1870
- For Sale/Lease: Call for Information