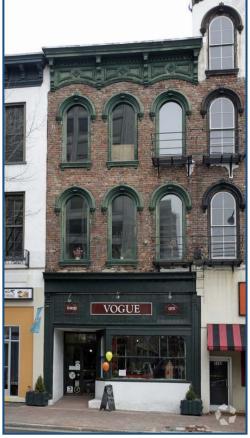

## **1114 East Main Street, Richmond, VA** RVA Downtown Retail/Office

- 5,625 SF +/- Office Building (3 Floors)
- 1,875 SF +/- Basement Space
  - .04 Acre +/-
- Zoned B-4
- Built 1870
- For Sale/Lease: Call for Information