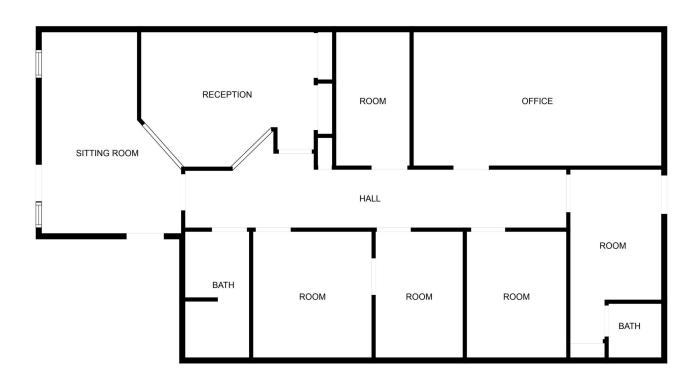

## 205 ZEAGLER DR. UNIT# 501

205 Zeagler Dr. Unit# 501 Palatka, FL 32177

Viktorija Mask 904 377 1169 Adam Lanteigne 904 584 7777

205 Zeagler Dr. Unit# 501 Palatka, FL 32177

4 Offices, kitchen, 2 bathrooms, waiting room, reception area, storage room.