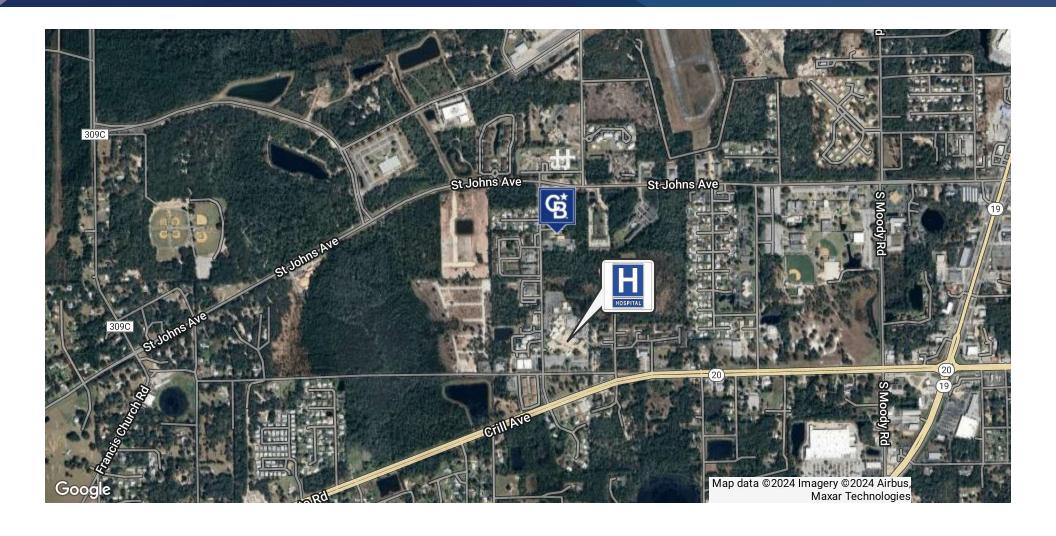

### PROPERTY DESCRIPTION

This premier medical office building at 205 Zeagler Dr., Palatka, FL, offers a prime leasing opportunity. The modern facility features spacious, well-lit offices with flexible layouts designed to accommodate various medical practices. With convenient access to the hospital, ample parking, and state-of-the-art infrastructure, the building is tailored for healthcare providers seeking a professional, efficient, and welcoming environment. The building's high-quality construction and thoughtful design ensure comfort for both patients and staff, making it an ideal space to enhance patient care. Move-in ready and customizable to suit your specific needs, this property is a perfect choice for growing medical practices.

#### PROPERTY HIGHLIGHTS

- · Minutes from the hospital
- · Conveniently located
- · Newly renovated