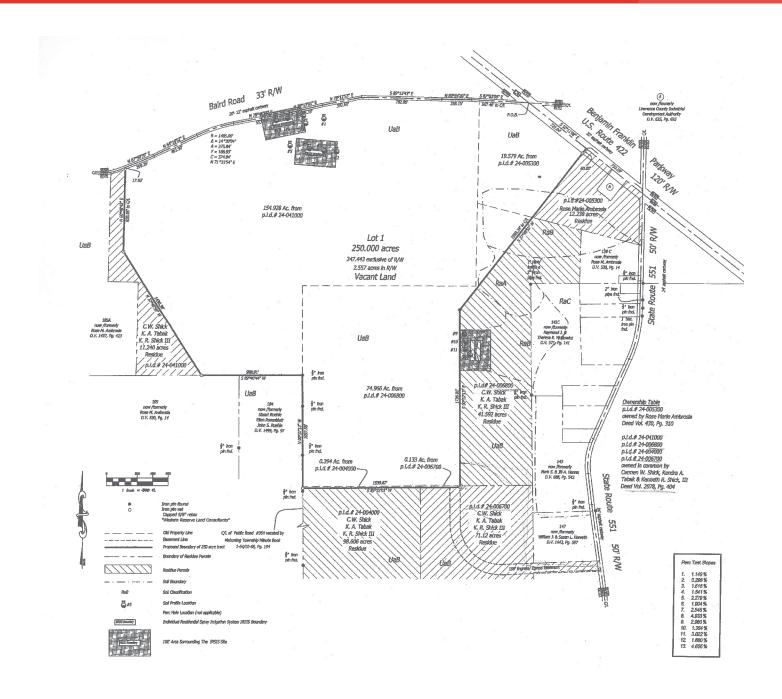

### LAND FEATURES

- 247.44 acres for sale
- Table-top flat : Ideal for developement
- Current Zoning: Mixed Use Highway
- Parcel number: 24-2307-194
- Approximately 3 miles to the I-76 & Route 422 interchange
- Close to amenities at the I-376 interchange
- 21 minutes to PA Turnpike
- 45 minutes to Pittsburgh International Airport