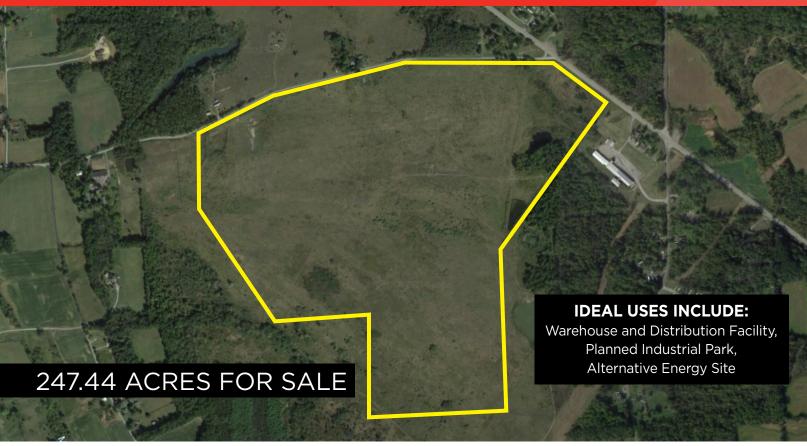

### LAND FEATURES

- 247.44 acres for sale
- Table-top flat : Ideal for developement
- Current Zoning: Mixed Use Highway
- Parcel number: 24-2307-194
- Approximately 3 miles to the I-76 & Route 422 interchange
- Close to amenities at the I-376 interchange
- 21 minutes to PA Turnpike
- 45 minutes to Pittsburgh International Airport