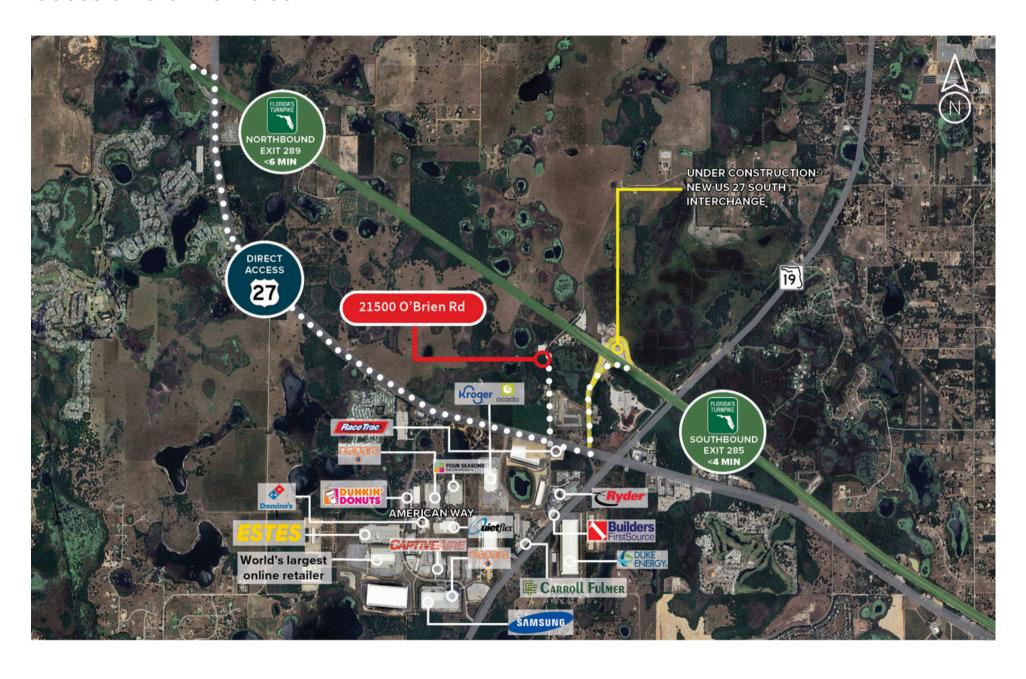

### Access and amenities

#### **Key Distances**

- Immediate access to Florida's Turnpike, US Highway 27 and US Highway 19
- Less than 30 minutes to all major Orlando highways

|                  | 60 min    | 120 min   | 240 min    |
|------------------|-----------|-----------|------------|
| Total population | 3,675,817 | 9,929,994 | 20,919,903 |
| Total households | 1,409,365 | 3,963,205 | 8,389,979  |
| Avg households   | \$101,243 | \$100,366 | \$103,762  |
| Total businesses | 150,466   | 394,139   | 979,059    |
| Total employees  | 1,597,553 | 4,053,830 | 9,120,641  |