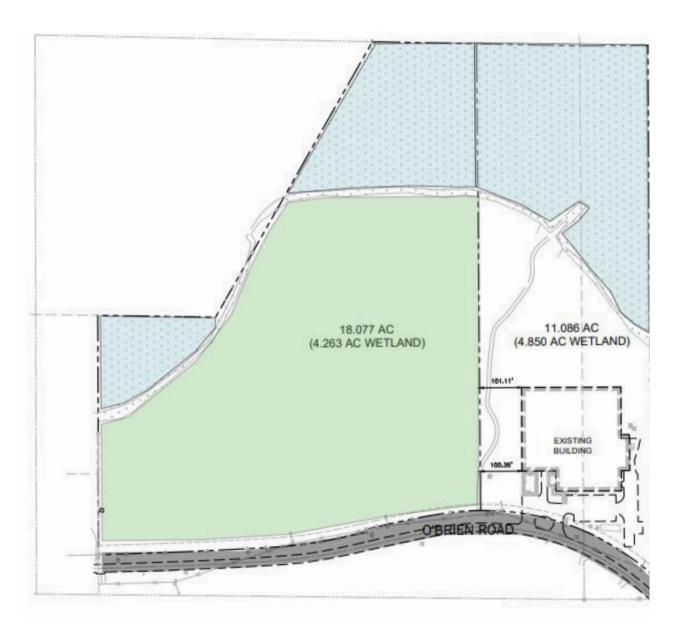

### Proposed plan

## Property overview and demographics

| Location   | Lake County                             |  |  |
|------------|-----------------------------------------|--|--|
| Size       | 14 ± acres total divisible to 7 ± acres |  |  |
| Zoning     | LM (Light manufacturing)                |  |  |
| Sale price | Please call for pricing                 |  |  |