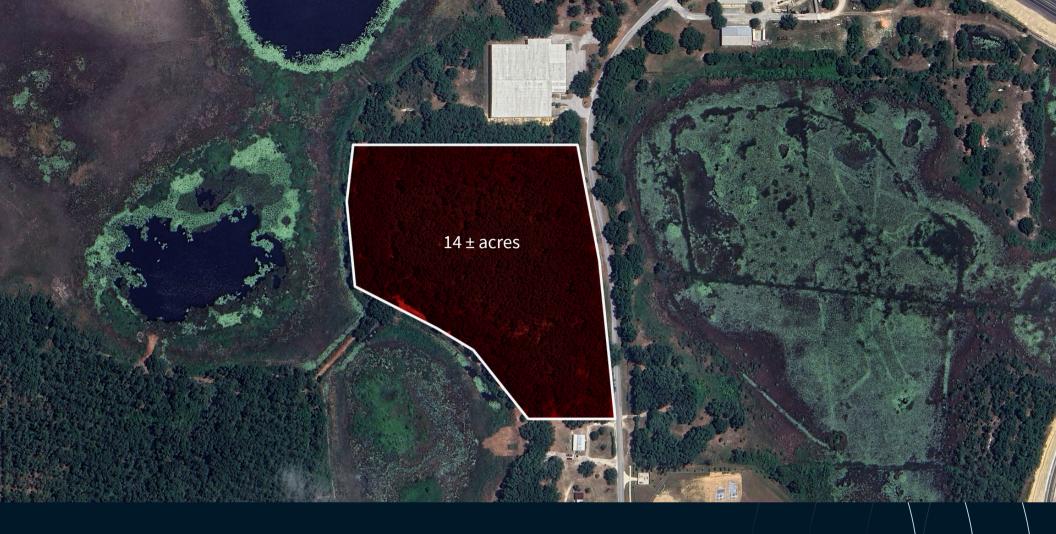

# For sale

21005 O'Brien Rd, Groveland, FL 34736 Up to 14± acres available

## Property overview and demographics

| Location   | Lake County                             |  |  |
|------------|-----------------------------------------|--|--|
| Size       | 14 ± acres total divisible to 7 ± acres |  |  |
| Zoning     | LM (Light manufacturing)                |  |  |
| Sale price | Please call for pricing                 |  |  |