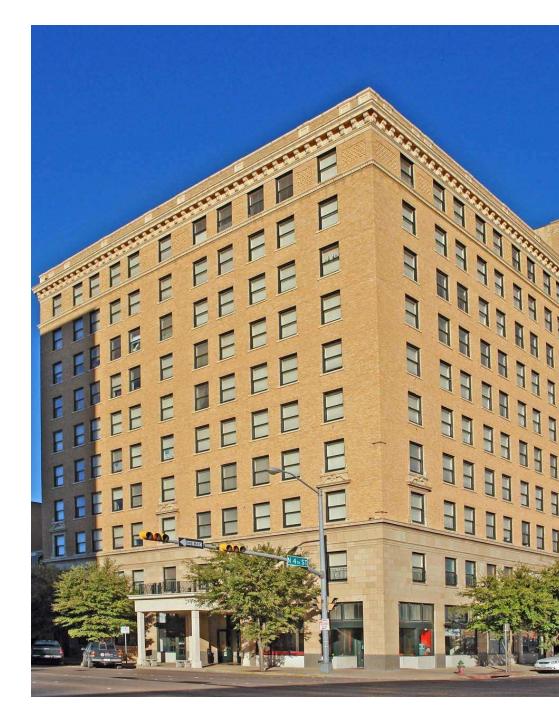

## THE WINDSOR HOTEL APARTMENTS

401 Pine St, Abilene, TX 79601

## **INVESTMENT HIGHLIGHTS**

- Unbeatable Location with Proximity to all Major Retail & Employment Opportunities
- \$3.25M in Recent Capex Invested into the Asset
- Convenient Access to Interstate 20 and the Regional Airport
- Attractive In-Place Yield
- Value-Add Opportunity through Improved Operations/Management

## **INVESTMENT DETAILS**

| Price Su             | ubject To Offer |
|----------------------|-----------------|
| Number of Units      | 80              |
| Retail Tenants       | 9               |
| Building Size        | 95,827 SF       |
| Rentable Square Feet | 58,920 SF       |
| Avg. Unit Size       | 695 SF          |
| Year Built           | 1926/2022       |
| Lot Size             | 1.28 Acres      |
| Occupancy            | 95%             |