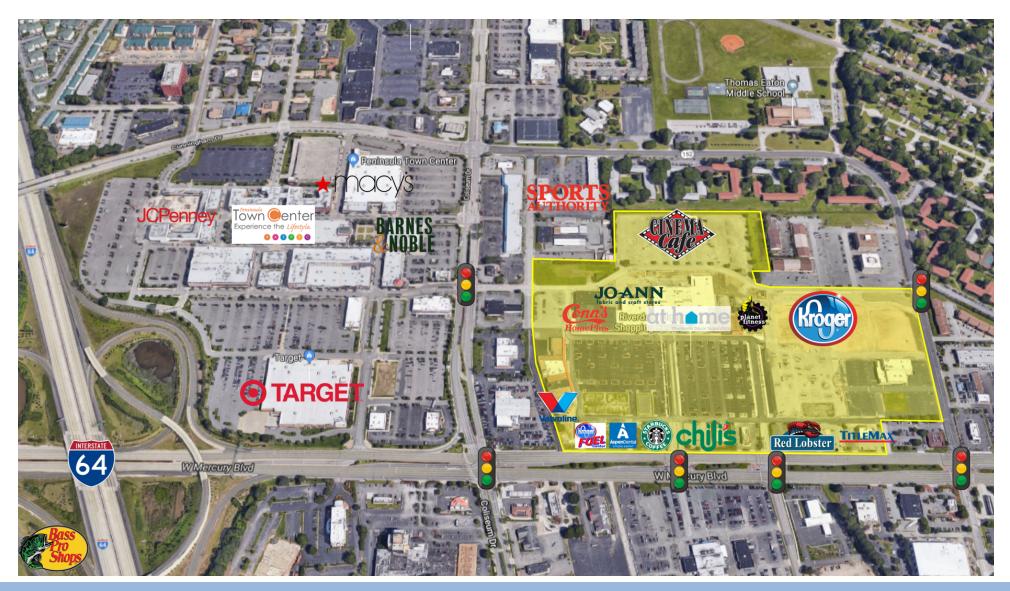

### Retail Property For Lease

1060-1120 W MERCURY BLVD, HAMPTON, VA 23666

| OFFERING SUMMARY |                                | PROPERTY OVERVIEW                                                                                                                                                                      |
|------------------|--------------------------------|----------------------------------------------------------------------------------------------------------------------------------------------------------------------------------------|
| Available SF:    | 750 - 60,000 SF                | Riverpointe Shopping Center is located in Hampton, VA in the Coliseum Central District. The center is adjacent to Interstate 64 and fronts West Mercury Blvd., which serves as a major |
| Lease Rate:      | \$18.00 - 35.00 SF/yr<br>(NNN) | thoroughfare and retail corridor for the city of Hampton.                                                                                                                              |
| Lot Size:        | 52 Acres                       | Class A redevelopment that will include a 100,000 sq.ft. Kroger, 90,000 sq.ft. At Home, 40,000 sq.ft. Conns, and other junior anchor tenants.                                          |
| Project Size:    | 450,000 SF                     | The project encompasses over 52 acres and will include over 450,000 sq.ft. of retail space.<br>Available spaces range from 60,000 to 750 sq.ft.                                        |

### 1060-1120 W MERCURY BLVD, HAMPTON, VA 23666

| SUITE             | TENANT    | SIZE      | ТҮРЕ | RATE          | DESCRIPTION                                      |
|-------------------|-----------|-----------|------|---------------|--------------------------------------------------|
| 1118              | Available | 4,000 SF  | NNN  | \$24.00 SF/yr | -                                                |
| 1116              | Available | 4,000 SF  | NNN  | \$24.00 SF/yr | -                                                |
| 1114-A            | Available | 5,950 SF  | NNN  | \$22.00 SF/yr | -                                                |
| 1110              | Available | 750 SF    | NNN  | \$30.00 SF/yr | -                                                |
| 1088              | Available | 1,279 SF  | NNN  | \$28.00 SF/yr | -                                                |
| 1078              | Available | 3,999 SF  | NNN  | \$24.00 SF/yr | -                                                |
| 1076-A&B          | Available | 12,000 SF | NNN  | \$18.00 SF/yr | -                                                |
| 1074              | Available | 3,400 SF  | NNN  | \$24.00 SF/yr | -                                                |
| 1062-В            | Available | 3,180 SF  | NNN  | \$25.00 SF/yr | -                                                |
| Major C           | Available | 60,000 SF | NNN  | Negotiable    | Square Footage negotiable to meet Tenant's needs |
| Outbuilding Shops | Available | 6,000 SF  | NNN  | \$35.00 SF/yr | Divisible                                        |