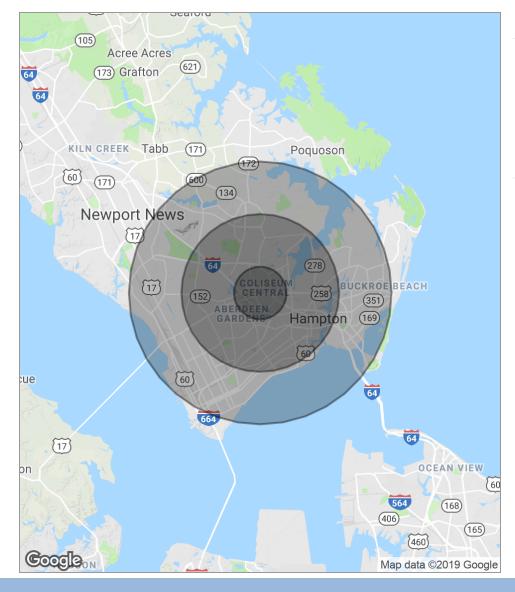

# Retail Property For Lease

| POPULATION                              | 1 MILE                 | 3 MILES           | 5 MILES               |
|-----------------------------------------|------------------------|-------------------|-----------------------|
| Total population                        | 11,074                 | 80,254            | 188,082               |
| Median age                              | 30.8                   | 36.9              | 35.6                  |
| Median age (Male)                       | 29.6                   | 34.4              | 33.2                  |
| Median age (Female)                     | 31.5                   | 38.4              | 37.3                  |
|                                         |                        |                   |                       |
| HOUSEHOLDS & INCOME                     | 1 MILE                 | 3 MILES           | 5 MILES               |
| HOUSEHOLDS & INCOME<br>Total households | 1 <b>MILE</b><br>4,837 | 3 MILES<br>32,583 | <b>5 MILES</b> 73,364 |
|                                         |                        |                   |                       |
| Total households                        | 4,837                  | 32,583            | 73,364                |

\* Demographic data derived from 2010 US Census