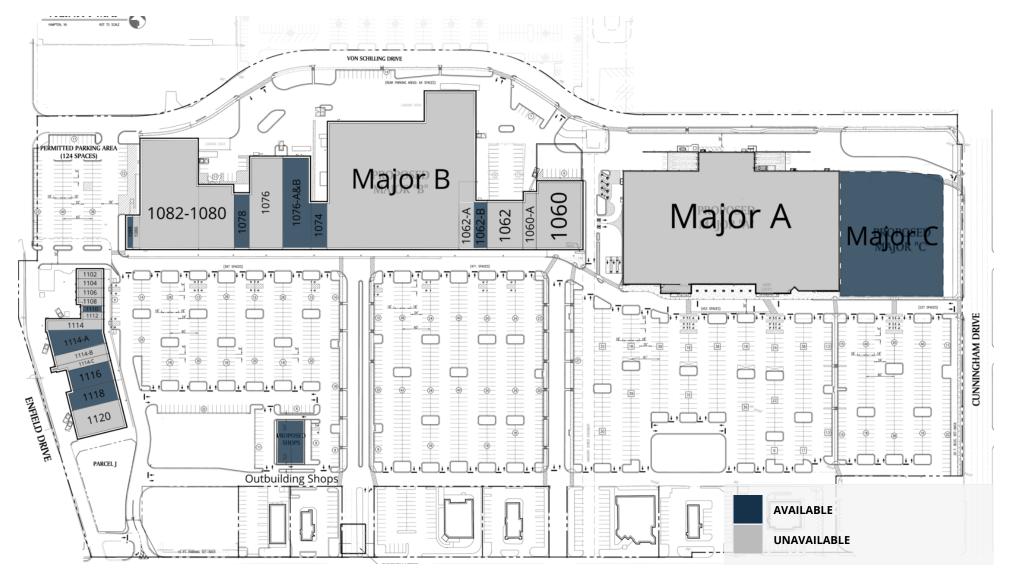

### 1060-1120 W MERCURY BLVD, HAMPTON, VA 23666

| SUITE             | TENANT    | SIZE      | ТҮРЕ | RATE          | DESCRIPTION                                      |
|-------------------|-----------|-----------|------|---------------|--------------------------------------------------|
| 1118              | Available | 4,000 SF  | NNN  | \$24.00 SF/yr | -                                                |
| 1116              | Available | 4,000 SF  | NNN  | \$24.00 SF/yr | -                                                |
| 1114-A            | Available | 5,950 SF  | NNN  | \$22.00 SF/yr | -                                                |
| 1110              | Available | 750 SF    | NNN  | \$30.00 SF/yr | -                                                |
| 1088              | Available | 1,279 SF  | NNN  | \$28.00 SF/yr | -                                                |
| 1078              | Available | 3,999 SF  | NNN  | \$24.00 SF/yr | -                                                |
| 1076-A&B          | Available | 12,000 SF | NNN  | \$18.00 SF/yr | -                                                |
| 1074              | Available | 3,400 SF  | NNN  | \$24.00 SF/yr | -                                                |
| 1062-В            | Available | 3,180 SF  | NNN  | \$25.00 SF/yr | -                                                |
| Major C           | Available | 60,000 SF | NNN  | Negotiable    | Square Footage negotiable to meet Tenant's needs |
| Outbuilding Shops | Available | 6,000 SF  | NNN  | \$35.00 SF/yr | Divisible                                        |