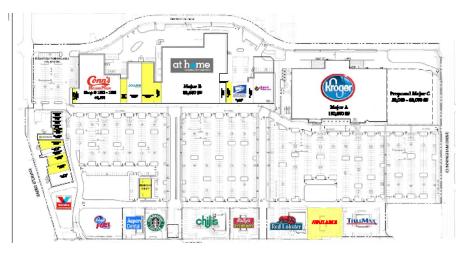

### Retail Property For Lease

1060-1120 W MERCURY BLVD, HAMPTON, VA 23666

| OFFERING SUMMARY |                                | PROPERTY OVERVIEW                                                                                                                                                                      |
|------------------|--------------------------------|----------------------------------------------------------------------------------------------------------------------------------------------------------------------------------------|
| Available SF:    | 750 - 60,000 SF                | Riverpointe Shopping Center is located in Hampton, VA in the Coliseum Central District. The center is adjacent to Interstate 64 and fronts West Mercury Blvd., which serves as a major |
| Lease Rate:      | \$18.00 - 35.00 SF/yr<br>(NNN) | thoroughfare and retail corridor for the city of Hampton.                                                                                                                              |
| Lot Size:        | 52 Acres                       | Class A redevelopment that will include a 100,000 sq.ft. Kroger, 90,000 sq.ft. At Home, 40,000 sq.ft. Conns, and other junior anchor tenants.                                          |
| Project Size:    | 450,000 SF                     | The project encompasses over 52 acres and will include over 450,000 sq.ft. of retail space.<br>Available spaces range from 60,000 to 750 sq.ft.                                        |

### 1060-1120 W MERCURY BLVD, HAMPTON, VA 23666

| SUITE             | TENANT    | SIZE      | ТҮРЕ | RATE          | DESCRIPTION                                      |
|-------------------|-----------|-----------|------|---------------|--------------------------------------------------|
| 1118              | Available | 4,000 SF  | NNN  | \$24.00 SF/yr | -                                                |
| 1116              | Available | 4,000 SF  | NNN  | \$24.00 SF/yr | -                                                |
| 1114-A            | Available | 5,950 SF  | NNN  | \$22.00 SF/yr | -                                                |
| 1110              | Available | 750 SF    | NNN  | \$30.00 SF/yr | -                                                |
| 1088              | Available | 1,279 SF  | NNN  | \$28.00 SF/yr | -                                                |
| 1078              | Available | 3,999 SF  | NNN  | \$24.00 SF/yr | -                                                |
| 1076-A&B          | Available | 12,000 SF | NNN  | \$18.00 SF/yr | -                                                |
| 1074              | Available | 3,400 SF  | NNN  | \$24.00 SF/yr | -                                                |
| 1062-В            | Available | 3,180 SF  | NNN  | \$25.00 SF/yr | -                                                |
| Major C           | Available | 60,000 SF | NNN  | Negotiable    | Square Footage negotiable to meet Tenant's needs |
| Outbuilding Shops | Available | 6,000 SF  | NNN  | \$35.00 SF/yr | Divisible                                        |