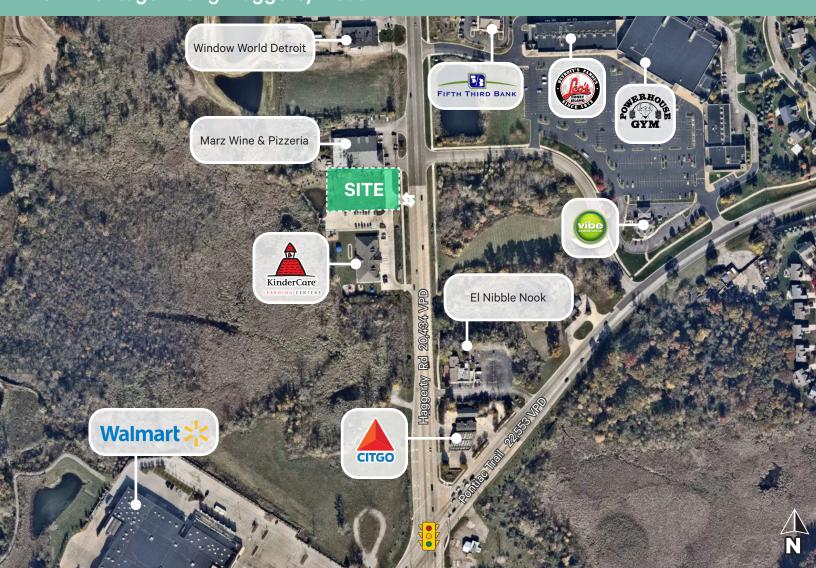

### 157' Frontage Along Haggerty Road

# Property Highlights

- + 1.88 acres available for sale
- + Located on Haggerty Road with traffic counts exceeding 20,000 vehicles per day
- + Outstanding opportunity for banks, credit unions, general office and medical
- + Zoned O, Office
- + Nearby retailers include Walmart, Meijer, Target, Costco, Home Depot, Lowe's and many more
- + Asking Price: \$399,000