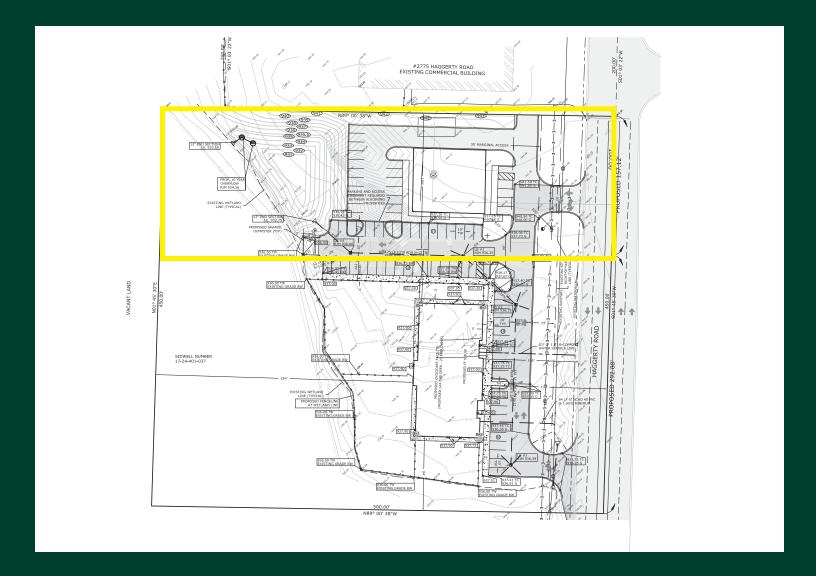

## Site Plan

| 1 Mile    | 3 Miles                             | 5 Miles                                                       |
|-----------|-------------------------------------|---------------------------------------------------------------|
| 4,138     | 56,050                              | 160,355                                                       |
| 1,534     | 22,732                              | 65,486                                                        |
| 2.63      | 2.45                                | 2.43                                                          |
| \$149,412 | \$139,041                           | \$140,053                                                     |
| 7,340     | 51,761                              | 145,319                                                       |
|           | 4,138<br>1,534<br>2.63<br>\$149,412 | 4,138 56,050   1,534 22,732   2.63 2.45   \$149,412 \$139,041 |