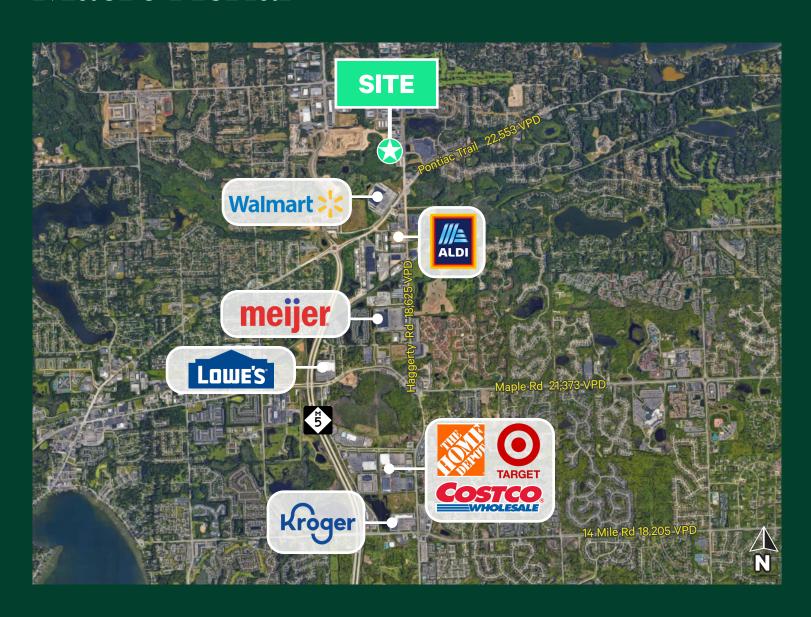

# Property Highlights

- + 1.88 acres available for sale
- + Located on Haggerty Road with traffic counts exceeding 20,000 vehicles per day
- + Outstanding opportunity for banks, credit unions, general office and medical
- + Zoned O, Office
- + Nearby retailers include Walmart, Meijer, Target, Costco, Home Depot, Lowe's and many more
- + Asking Price: \$399,000

### Macro Aerial