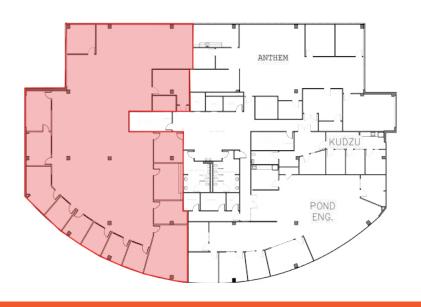

### **AVAILABLE SPACE**

#### **3rd Floor**

7,968 Sqaure Feet Available
Breakroom with Kitchenette
Mailroom
Reception
Keylocked Door

706-496-3761 ext. 1