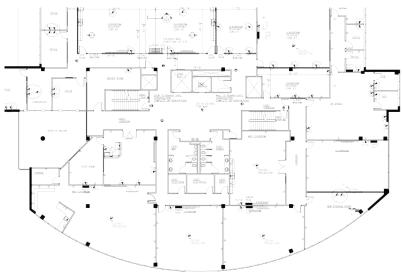

### **AVAILABLE SPACE**

#### **1st Floor**

7,200 +/- Sqaure Feet Available
Divisible Spaces
Build-to-Suit Opportunities
Private Bathrooms
Breakrooms with Kitchenette