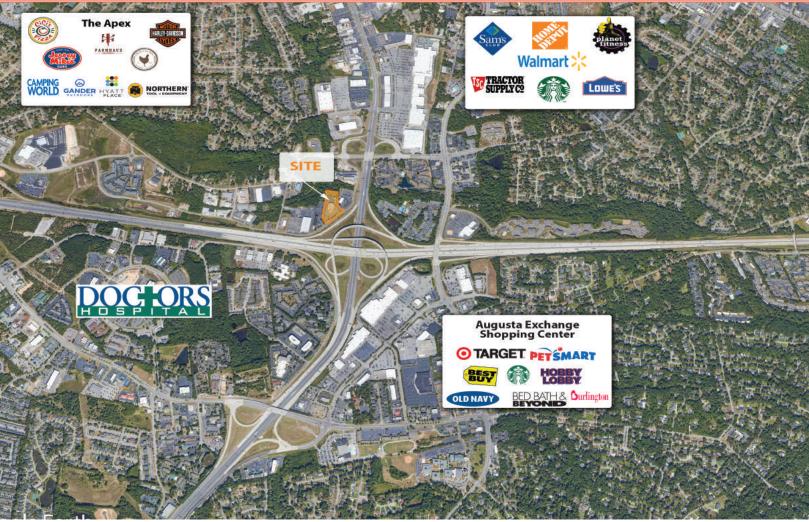

# LOCATION OVERVIEW

Located near Bobby Jones Expressway and Interstate 20, Northwest Corporate has tremendous opportunity for Class A Office space in Augusta, GA. With excellent visibility from Interstate 20, your company will be seen by over 76,000 vehicles daily. With easy access to retail, restaurants, and major roadways, Northwest Corporate offers approximately 31,773 square feet available throughout the building with the ability to subdivide.