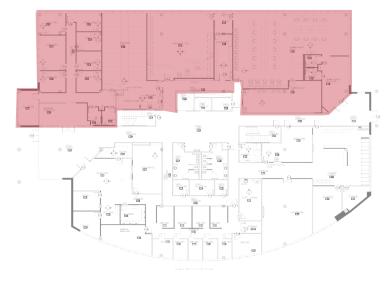

### **AVAILABLE SPACE**

#### **2nd Floor**

13,000 +/- Sqaure Feet Available
Divisible Spaces
Build-to-Suit Opportunities
Ample Natural Light
Common Area Bathrooms