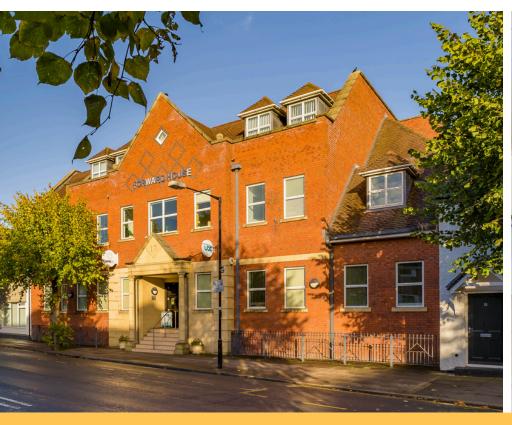

## **FORWARD HOUSE**

Ground & First Floor Office Suites 473 - 1517 Sq ft

Self-contained suites within fully managed office environment

#### THE PROPERTY

Forward House provides professional fully managed office space on the High Street in historic Henley in Arden with impressive and welcoming reception, meeting rooms to hire, on site management and car parking.

### **KEY FACTS**

Bright and airy offices | Access to fibre | Parking | Immediate connectivity available | Power and data infrastructure in-situ | A short walk from Henley train station | A few miles southwest of the M40 motorway which links Birmingham and London.