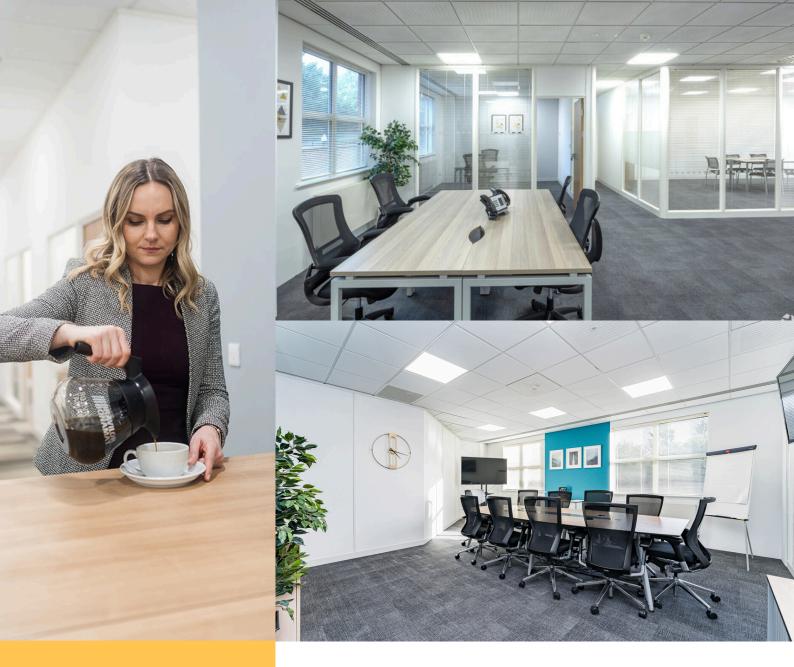

FLEXIBLE
WORKSPACE
FOR UP TO 25
PEOPLE

# AVAILABLE FURNISHED & FULLY MANAGED

Our turnkey managed office solution has been designed with the needs of corporate businesses in mind, offering fully fitted out office space solutions within a simple fixed fee 'package' arrangement on a flexible short or longer term basis.