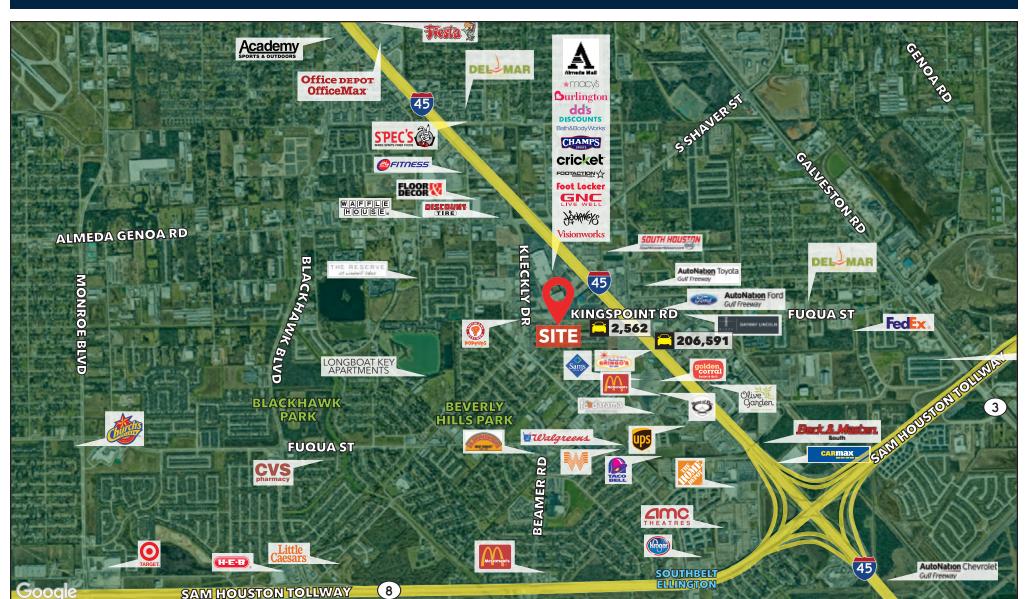

#### **TRAFFIC (VPD)**

- Kingspoint Rd @ Gulf Fwy ....... 2,562
- I- 45 @ Mace Rd ......206,591