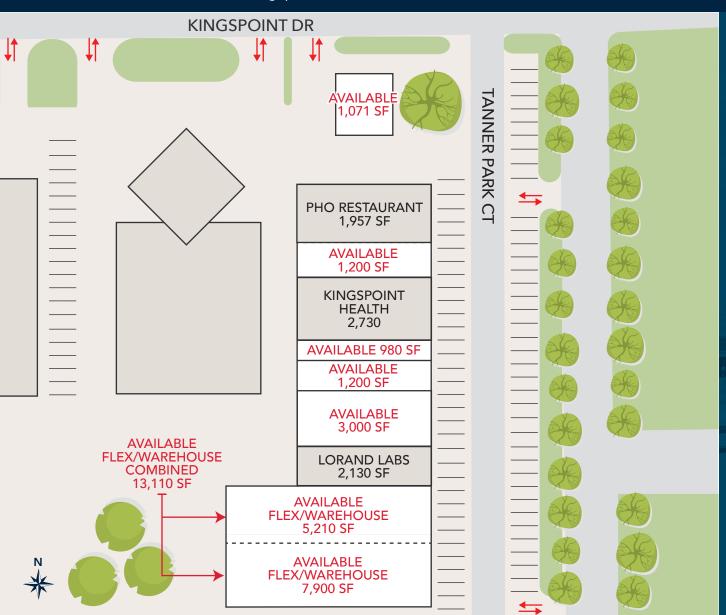

## SITE PLAN

- **AVAILABLE**
- **LEASE PENDING**
- **■** EXECUTED

#### **TENANT / SF**

- 1. Pho Restaurant / 1,957
- 2. Kingspoint Health / 2,730
- 3. Lorand Labs / 2,130

#### **AVAILABLE SQ FT**

- 980 SF
- 1,071 SF
- 1,200 SF
- 1,200 SF
- 3.000 SF
- 3,157 SF
- 5,210 SF
- 7,900 SF
- 13,110 SF COMBINED