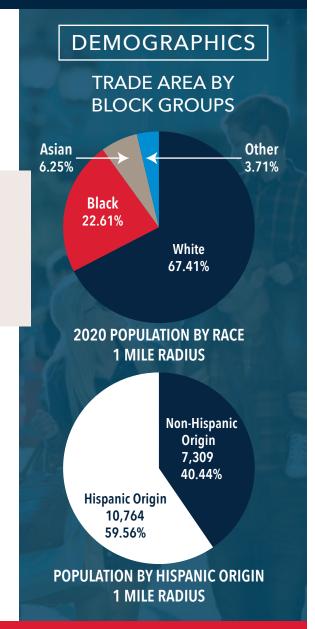

## LEASING INFORMATION

Kate Davis

☐ 713.659.3131, ext. 111

|             | RADIUS                                                                                                                                                                                                                                                                                                                                                                                                                                                                                                                                                                                                                                                                                                                                                                                                                                                                                                                                                                                                                                                                                                                                                                                                                                                                                                                                                                                                                                                                                                                                                                                                                                                                                                                                                                                                                                                                                                                                                                                                                                                                                                                         | 1 MILE                                                                 |                                                                  | 2 MILE                                                                    |                                                        | 5 MILE                                                                        |                                                        |
|-------------|--------------------------------------------------------------------------------------------------------------------------------------------------------------------------------------------------------------------------------------------------------------------------------------------------------------------------------------------------------------------------------------------------------------------------------------------------------------------------------------------------------------------------------------------------------------------------------------------------------------------------------------------------------------------------------------------------------------------------------------------------------------------------------------------------------------------------------------------------------------------------------------------------------------------------------------------------------------------------------------------------------------------------------------------------------------------------------------------------------------------------------------------------------------------------------------------------------------------------------------------------------------------------------------------------------------------------------------------------------------------------------------------------------------------------------------------------------------------------------------------------------------------------------------------------------------------------------------------------------------------------------------------------------------------------------------------------------------------------------------------------------------------------------------------------------------------------------------------------------------------------------------------------------------------------------------------------------------------------------------------------------------------------------------------------------------------------------------------------------------------------------|------------------------------------------------------------------------|------------------------------------------------------------------|---------------------------------------------------------------------------|--------------------------------------------------------|-------------------------------------------------------------------------------|--------------------------------------------------------|
| ŤŤ          | Population 2025 Projection 2020 Estimate 2010 Census Growth 2020 - 2025 Growth 2010 - 2020                                                                                                                                                                                                                                                                                                                                                                                                                                                                                                                                                                                                                                                                                                                                                                                                                                                                                                                                                                                                                                                                                                                                                                                                                                                                                                                                                                                                                                                                                                                                                                                                                                                                                                                                                                                                                                                                                                                                                                                                                                     | 18,787<br>18,074<br>15,744<br>3.94%<br>14.80%                          |                                                                  | 69,656<br>67,769<br>63,705<br>2.78%<br>6.38%                              |                                                        | 289,317<br>280,315<br>261,189<br>3.21%<br>7.32%                               |                                                        |
| **          | 2020 Population By Race White Black Asian Other  Population by Hispanic Origin Non-Hispanic Origin                                                                                                                                                                                                                                                                                                                                                                                                                                                                                                                                                                                                                                                                                                                                                                                                                                                                                                                                                                                                                                                                                                                                                                                                                                                                                                                                                                                                                                                                                                                                                                                                                                                                                                                                                                                                                                                                                                                                                                                                                             | 18,074<br>12,184<br>4,087<br>1,130<br>355<br>18,074<br>7,309           | 67.41%<br>22.61%<br>6.25%<br>3.71%                               | 67,769 50,307 10,853 4,502 1,148 67,769 23,658                            | 74.23%<br>16.01%<br>6.64%<br>1.69%                     | 280,315<br>222,242<br>32,139 1<br>18,305<br>4,432<br>280,315<br>102,506       | 79.28%<br>1.47%<br>6.53%<br>1.58%                      |
| <b>\$</b> , | Property of the Control of the Contr | 10,764<br>11,682<br>2,675<br>cy) 3,081<br>3,435<br>772<br>1,318<br>401 | 59.56%<br>22.90%<br>26.37%<br>29.40%<br>6.61%<br>11.28%<br>3.43% | 44,112<br>44,231<br>11,291<br>11,959<br>11,556<br>3,222<br>4,644<br>1,559 | 25.53%<br>27.04%<br>26.13%<br>7.28%<br>10.50%<br>3.52% | 177,809<br>185,433<br>48,073<br>50,192<br>48,042<br>12,046<br>19,361<br>7,719 | 25.92%<br>27.07%<br>25.91%<br>6.50%<br>10.44%<br>4.16% |
| <b>☆</b>    | 2020 Average Household Size  Households 2025 Projection 2020 Estimate                                                                                                                                                                                                                                                                                                                                                                                                                                                                                                                                                                                                                                                                                                                                                                                                                                                                                                                                                                                                                                                                                                                                                                                                                                                                                                                                                                                                                                                                                                                                                                                                                                                                                                                                                                                                                                                                                                                                                                                                                                                          | <b>2.70</b> 6,681 6,454                                                |                                                                  | <b>3.10</b> 22,367 21,811                                                 |                                                        | <b>3.10</b> 92,915 90,068                                                     |                                                        |
| <b>(</b>    | <b>2020 Households by Income</b><br>2020 Avg Household Income<br>2020 Med Household Income                                                                                                                                                                                                                                                                                                                                                                                                                                                                                                                                                                                                                                                                                                                                                                                                                                                                                                                                                                                                                                                                                                                                                                                                                                                                                                                                                                                                                                                                                                                                                                                                                                                                                                                                                                                                                                                                                                                                                                                                                                     | <b>6,454</b><br>\$56,306<br>\$45,531                                   |                                                                  | <b>21,810</b> \$63,152 \$52,248                                           |                                                        | <b>90,068</b><br>\$68,586<br>\$53,036                                         |                                                        |