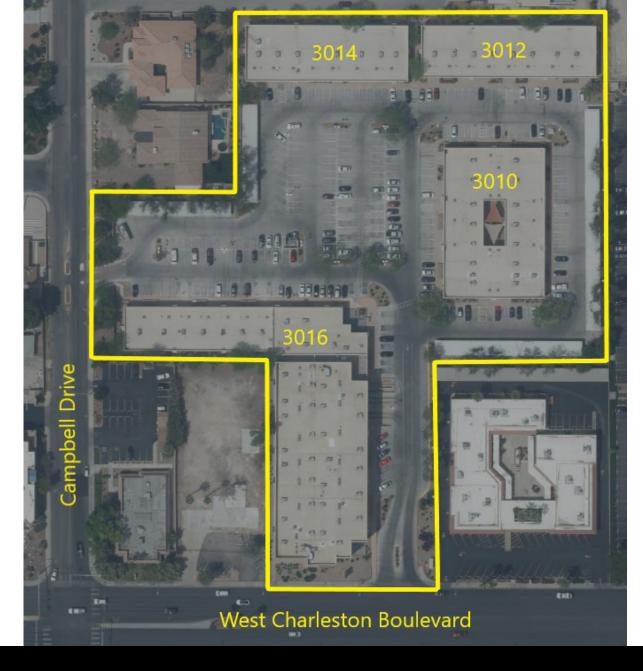

## 3010-3016 W. Charleston Blvd. | Las Vegas, NV 89102

1,730 RSF to 13,456 RSF available
Leasing for negotiable PSF/MG
3 to 5 year lease terms

O Located within the Las Vegas

#### **PROPERTY DETAILS**

Medical District
Ideal for medical and general office
Built out ready for immediate occupancy Excellent freeway acces at I-15 and West Chlarleston; Valley View and US-95
Subterranean secured parking;
4.71: 1000 parking ratio

#### BRUCE FOLLMER President / Broker | Lic.# B.0018023

MWH

ANIELLO

JUSTIN MICHAELS Vice President | Lic.# S.0068221

3016

🔋 1129 S. Casino Center Blvd. | Las Vegas, NV 89104 🧳 702.347.7777 🌐 mfrenv.com

MICHAELS FOLLMER REAL ESTATE

# SITE PLAN



### BRUCE FOLLMER President / Broker | Lic.# B.0018023

JUSTIN MICHAELS Vice President | Lic.# S.0068221

🔋 1129 S. Casino Center Blvd. | Las Vegas, NV 89104 🧳 702.347.7777 🌐 mfrenv.com



# 3010 WEST CHARLESTON, SUITE 100



BRUCE FOLLMER President / Broker | Lic.# B.0018023

JUSTIN MICHAELS

Vice President | Lic.# S.0068221

🔋 1129 S. Casino Center Blvd. | Las Vegas, NV 89104 🧳 702.347.7777 🌐 mfrenv.com

MICHAELS FOLLMER REAL ESTATE

3016 WEST CHARLESTON, SUITE 180



BRUCE FOLLMER President / Broker | Lic.# B.0018023

JUSTIN MICHAELS Vice President | Lic.# S.0068221



MICHAELS FOLLMER REAL ESTATE



### **BRUCE FOLLMER** President / Broker | Lic.# B.0018023

JUSTIN MICHAELS

Vice President | Lic.# S.0068221

🔋 1129 S. Casino Center Blvd. | Las Vegas, NV 89104 🛛 702.347.7777 🕀 mfrenv.