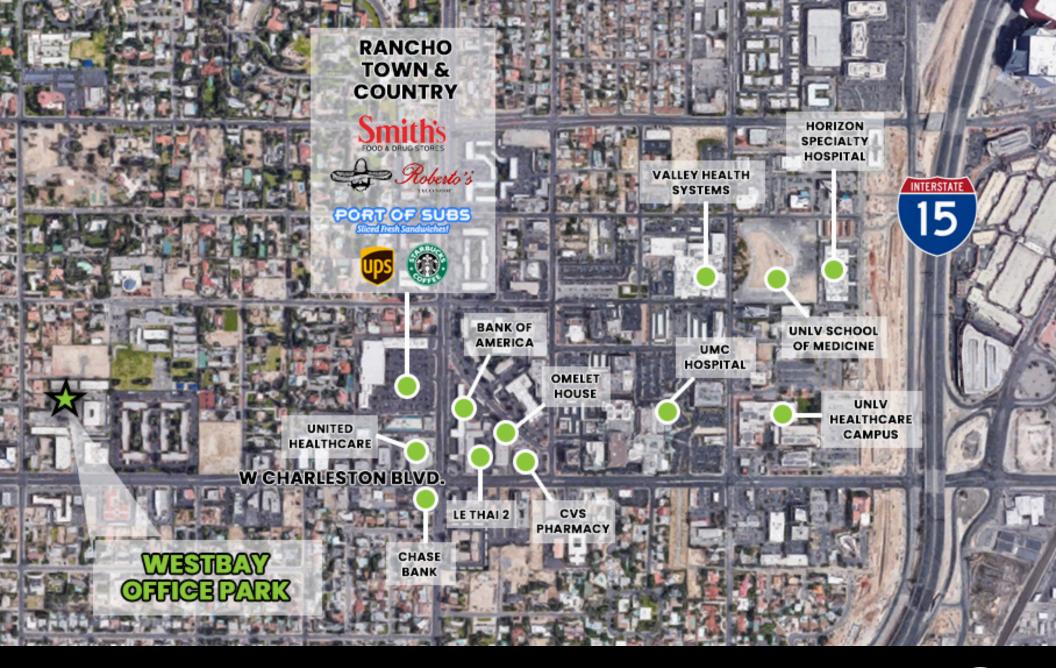

## 3010-3016 W. Charleston Blvd. | Las Vegas, NV 89102

1,730 RSF to 13,456 RSF available
Leasing for negotiable PSF/MG
3 to 5 year lease terms

O Located within the Las Vegas

#### **PROPERTY DETAILS**

Medical District
Ideal for medical and general office
Built out ready for immediate occupancy Excellent freeway acces at I-15 and West Chlarleston; Valley View and US-95
Subterranean secured parking;
4.71: 1000 parking ratio