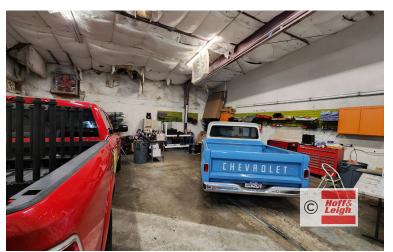

#### Overview Hoff & Leigh is proud to bring you this rare office / warehouse end cap unit located off C-470 and Santa Fe. With 16' clear height in the warehouse, 12' drive-in door, small entry / waiting room and full office build out in the front, this unit is perfect for any small business.

#### Highlights

- Located Off Santa Fe & C-470
- Open Warehouse with 16' Ceiling Clearance
- Full Front Office with HVAC
- End Cap Unit
- Abundant Parking
- Heated Warehouse

**Our Network Is Your Edge** 