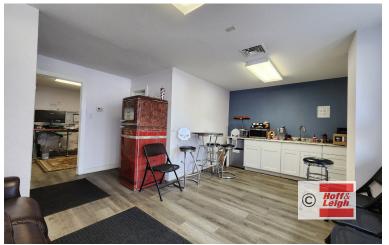

#### Overview Hoff & Leigh is proud to bring you this rare office / warehouse end cap unit located off C-470 and Santa Fe. With 16' clear height in the warehouse, 12' drive-in door, small entry / waiting room and full office build out in the front, this unit is perfect for any small business.

#### Highlights

- Located Off Santa Fe & C-470
- Open Warehouse with 16' Ceiling Clearance
- Full Front Office with HVAC
- End Cap Unit
- Abundant Parking
- Heated Warehouse

**Our Network Is Your Edge** 