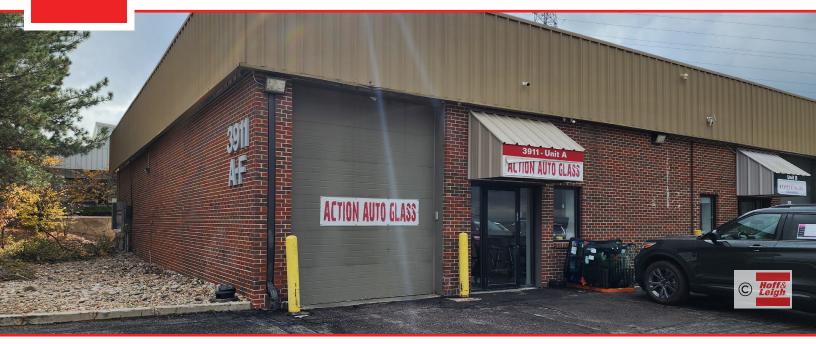

3911 NORWOOD DRIVE, LITTLETON, CO 80125

#### Overview Hoff & Leigh is proud to bring you this rare office / warehouse end cap unit located off C-470 and Santa Fe. With 16' clear height in the warehouse, 12' drive-in door, small entry / waiting room and full office build out in the front, this unit is perfect for any small business.

#### Highlights

- Located Off Santa Fe & C-470
- Open Warehouse with 16' Ceiling Clearance
- Full Front Office with HVAC
- End Cap Unit
- Abundant Parking
- Heated Warehouse

**Our Network Is Your Edge** 