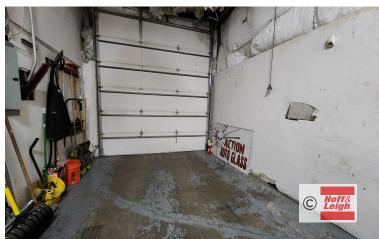

#### Overview Hoff & Leigh is proud to bring you this rare office / warehouse end cap unit located off C-470 and Santa Fe. With 16' clear height in the warehouse, 12' drive-in door, small entry / waiting room and full office build out in the front, this unit is perfect for any small business.

#### Highlights

- Located Off Santa Fe & C-470
- Open Warehouse with 16' Ceiling Clearance
- Full Front Office with HVAC
- End Cap Unit
- Abundant Parking
- Heated Warehouse

**Our Network Is Your Edge** 