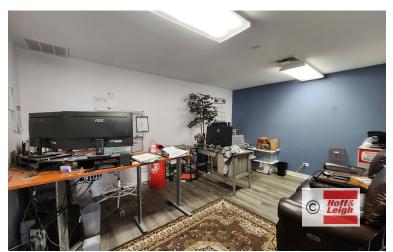

#### Overview Hoff & Leigh is proud to bring you this rare office / warehouse end cap unit located off C-470 and Santa Fe. With 16' clear height in the warehouse, 12' drive-in door, small entry / waiting room and full office build out in the front, this unit is perfect for any small business.

#### Highlights

- Located Off Santa Fe & C-470
- Open Warehouse with 16' Ceiling Clearance
- Full Front Office with HVAC
- End Cap Unit
- Abundant Parking
- Heated Warehouse

**Our Network Is Your Edge** 