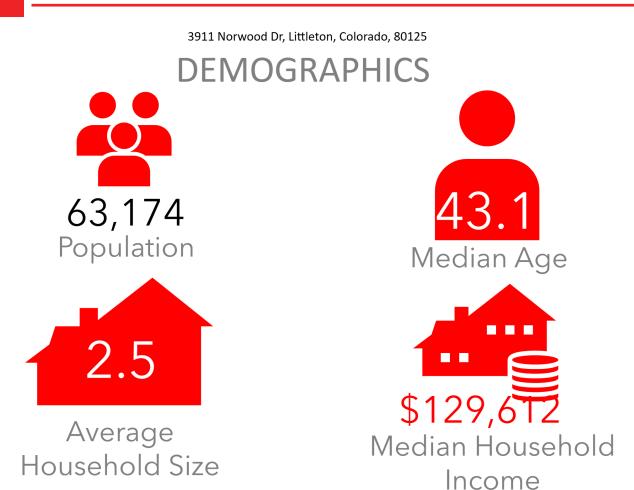

thout notice. Prospect should carefully verify each item of information contained herein.



**Brandon Langiewicz, SIOR** C: 715.512.0265 O: 720.572.5187 Brandon@HoffLeigh.com



Zoning G-1

**Building Size** 

2.168 SF

Rev: November 6, 2024





3911 NORWOOD DRIVE, LITTLETON, CO 80125













Rev: November 6, 2024



Our Network Is Your Edge All information is from sources deemed reliable and is subject to errors, omissions, change of price, rental, prior sale, and withdrawal without notice. Prospect should carefully verify each item of information contained herein.



Brandon Langiewicz, SIOR C: 715.512.0265 O: 720.572.5187 Brandon@HoffLeigh.com



Chris Camozzi C: 303.328.5611 O: 720.572.5187 CCamozzi@HoffLeigh.com

HoffLeigh.com/Denver



3911 NORWOOD DRIVE, LITTLETON, CO 80125



# **TRAFFIC COUNT**

| Cross street     | VPD    | Distance | Mill Vist                     |
|------------------|--------|----------|-------------------------------|
| Santa Fe Dr      | 1,621  | 0.2      | Sugar - C                     |
| Drway Dr         | 35,000 | 0.2      | Norwood Dr                    |
| W Riverview Pkwy | 3,462  | 0.3      | Cir<br>Burgung Highline Canal |
| Blakeland Dr     | 1,689  | 0.3      | Highline Canal                |
| Division St      | 1,493  | 0.4      |                               |

Hoff& Leigh Our Network Is Your Edge

All information is from sources deemed reliable and is subject to errors, omissions, change of price, rental, prior sale, and withdrawal without notice. Prospect should carefully verify each item of information contained herein