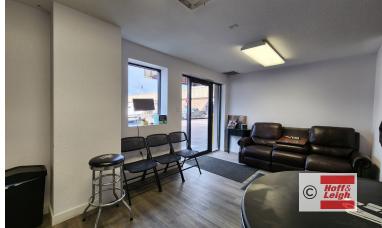

#### Overview Hoff & Leigh is proud to bring you this rare office / warehouse end cap unit located off C-470 and Santa Fe. With 16' clear height in the warehouse, 12' drive-in door, small entry / waiting room and full office build out in the front, this unit is perfect for any small business.

#### Highlights

- Located Off Santa Fe & C-470
- Open Warehouse with 16' Ceiling Clearance
- Full Front Office with HVAC
- End Cap Unit
- Abundant Parking
- Heated Warehouse

**Our Network Is Your Edge** 