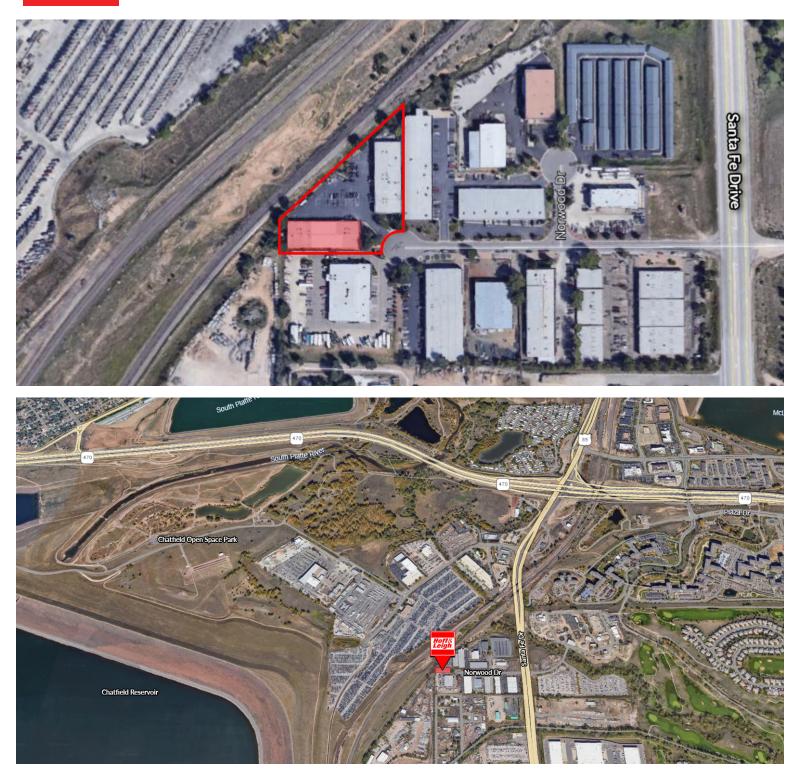

3911 NORWOOD DRIVE, LITTLETON, CO 80125

#### Overview Hoff & Leigh is proud to bring you this rare office / warehouse end cap unit located off C-470 and Santa Fe. With 16' clear height in the warehouse, 12' drive-in door, small entry / waiting room and full office build out in the front, this unit is perfect for any small business.

We have plenty of parking and beautiful mountain views so don't miss out on this great industrial condo. Availability is rare and this unit will lease quickly. Contact Hoff & Leigh to book a showing today.

#### Highlights

- Located Off Santa Fe & C-470
- Open Warehouse with 16' Ceiling Clearance
- Full Front Office with HVAC
- End Cap Unit
- Abundant Parking
- Heated Warehouse

**Our Network Is Your Edge** 