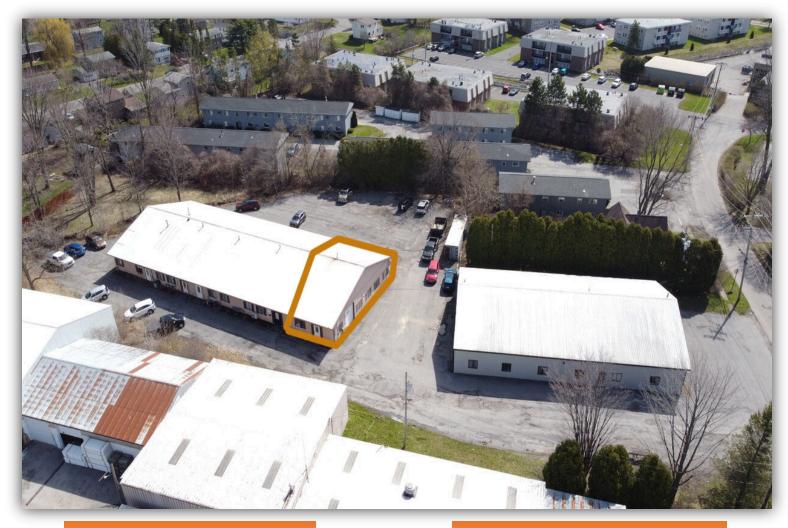

## INDUSTRIAL SPACE FOR LEASE

114-116 Salina St, Liverpool, NY 13088

1985

## Building SF: 1,750 Lot Size: 1.55

Visit
Our
Website

Year Built:

## PROPERTY SUMMARY

The 1,750 SF unit in the front building is available for Lease. Sitting on a 1.55-acre lot, located minutes away from I-90, the property offers quick and easy accessibility for your business and clients alike. With its strategic proximity to major transportation arteries and a generous land parcel, this Liverpool property can help you grow and expand your business in the CNY market. Reach out to a member of our team for any additional info and to schedule a tour!