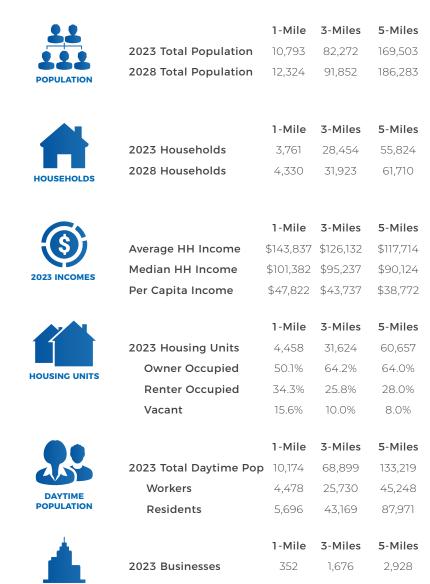

| DEMOGRAPHICS       | 1 MILE    | 3 MILES  | 5 MILES  |
|--------------------|-----------|----------|----------|
| 2023 POPULATION    | 10,793    | 82,272   | 169,503  |
| 2028 POPULATION    | 12,324    | 91,852   | 186,283  |
| 2023 MED HH INCOME | \$101,382 | \$95,237 | \$90,124 |

ESRI 2023 Estimates