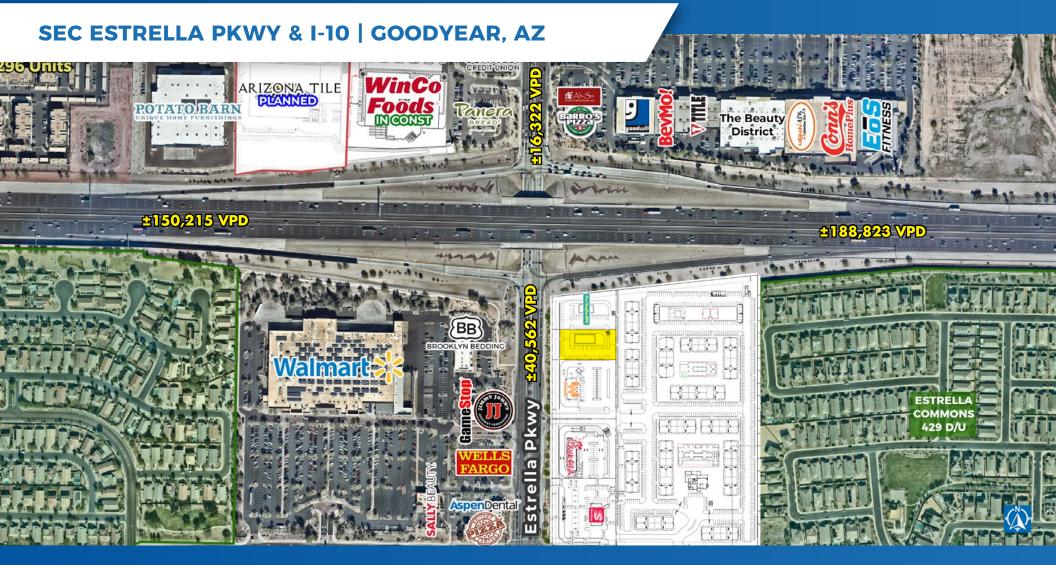

## SEC ESTRELLA PKWY & I-10 | GOODYEAR, AZ

#### **PROPERTY OVERVIEW**

There is over 682,000 SF of existing retail on the north side of the freeway with another 171,000 SF proposed. The trade area is seeing explosive residential and retail growth. Pads available in one of the few power centers to be developed recently in all of metro Phoenix.

#### **TRAFFIC COUNTS**

N ±16,322 VPD (NB & SB)
E ±188,823 VPD (EB & WB
S ±40,562 VPD (NB & SB)
W ±150,215 VPD (EB & WB)

ADOT 2021

602.734.7206 lumble@pcaemail.com