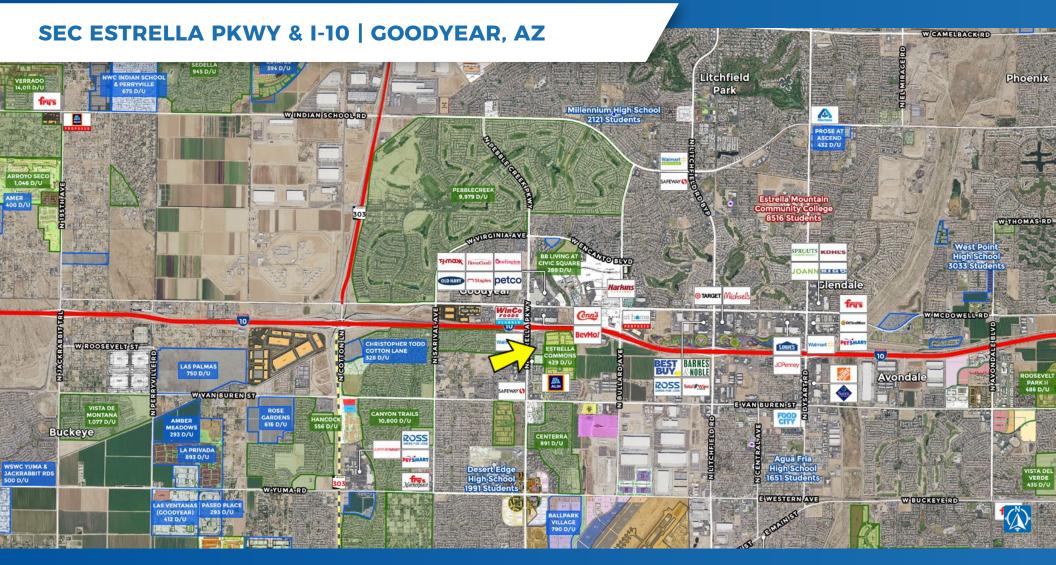

## SEC ESTRELLA PKWY & I-10 | GOODYEAR, AZ

#### **PROPERTY OVERVIEW**

There is over 682,000 SF of existing retail on the north side of the freeway with another 171,000 SF proposed. The trade area is seeing explosive residential and retail growth. Pads available in one of the few power centers to be developed recently in all of metro Phoenix.