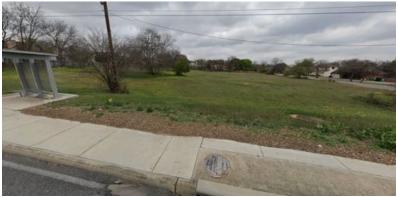

## 7630 Potranco Rd, San Antonio

Location: Northwest quadrant of San Antonio just outside Loop 410 and west of Culebra. 2/10 of a mile from Culebra & less than 1/2 mile from Loop 410.

Description: An approximate 1.774 acre tract (77,275 sq. ft). Hard corner intersection of Potranco Rd and Stedwick Dr. Flat topography. Highly visible on busy Potranco.