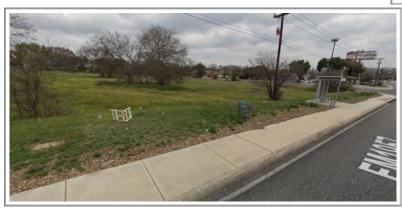

## 7630 Potranco Rd, San Antonio

Location: Northwest quadrant of San Antonio just outside Loop 410 and west of Culebra. 2/10 of a mile from Culebra & less than 1/2 mile from Loop 410.

Description: An approximate 1.774 acre tract (77,275 sq. ft). Hard corner intersection of Potranco Rd and Stedwick Dr. Flat topography. Highly visible on busy Potranco.