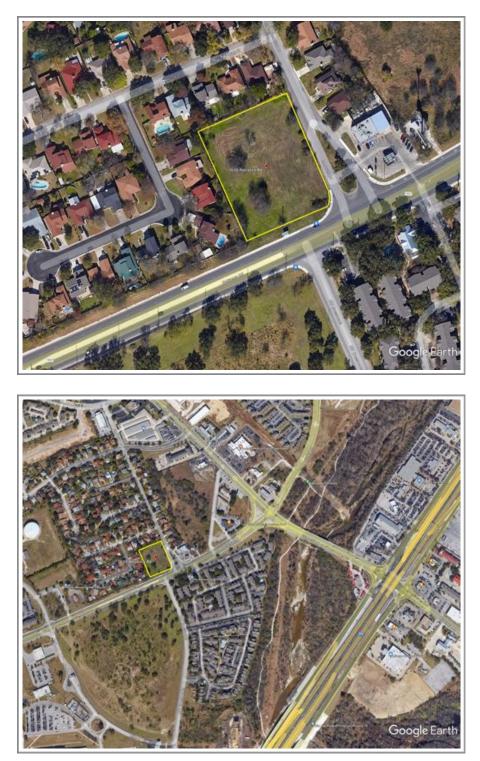

## 7630 Potranco Rd, San Antonio

Location: Northwest quadrant of San Antonio just outside Loop 410 and west of Culebra. 2/10 of a mile from Culebra & less than 1/2 mile from Loop 410.

Description: An approximate 1.774 acre tract (77,275 sq. ft). Hard corner intersection of Potranco Rd and Stedwick Dr. Flat topography. Highly visible on busy Potranco.