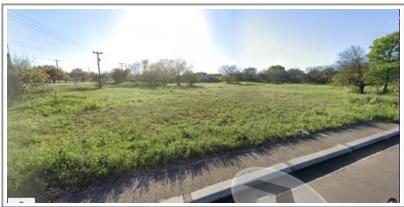

## 7630 Potranco Rd, San Antonio

Location: Northwest quadrant of San Antonio just outside Loop 410 and west of Culebra. 2/10 of a mile from Culebra & less than 1/2 mile from Loop 410.

Description: An approximate 1.774 acre tract (77,275 sq. ft). Hard corner intersection of Potranco Rd and Stedwick Dr. Flat topography. Highly visible on busy Potranco.