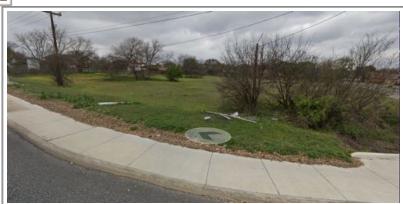

## 7630 Potranco Rd, San Antonio

Location: Northwest quadrant of San Antonio just outside Loop 410 and west of Culebra. 2/10 of a mile from Culebra & less than 1/2 mile from Loop 410.

Description: An approximate 1.774 acre tract (77,275 sq. ft). Hard corner intersection of Potranco Rd and Stedwick Dr. Flat topography. Highly visible on busy Potranco.