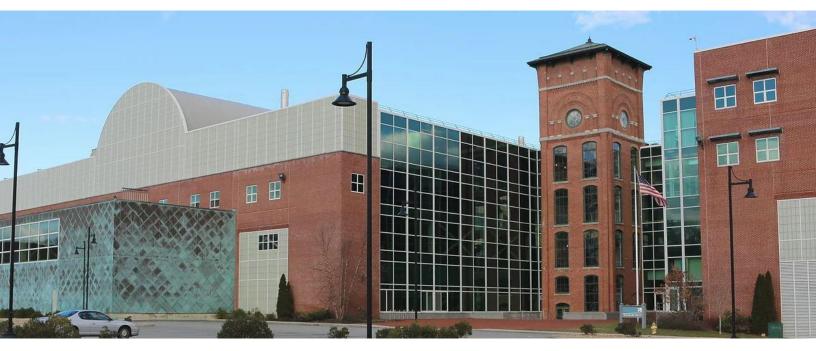

## 596,181 SF: STATE-OF-THE-ART FLEX / INDUSTRIAL BUILDING

IndusPAD is pleased to offer former Malden Mills at 46 Stafford Street, Lawrence/Methuen, MA to the marketplace:

Strategically located close to downtown Boston, Rt. 213, I-93, and I-495

Ideal Uses: Biotech, Greentech, Cleantech, Advanced Apparels, Indoor Agriculture, Robotics, Food/Beverage, Light Manufacturing and Distribution & Warehouse

- · Sub dividable to tenant requirements
- 31' clear height
- Close proximity to Interstates 93, 495
- Former iconic Malden Mills building
- Foor load capacity Up to 250 lbs
- Skilled labor force, training centers
- HUBZone space & TIF's available to Tenants