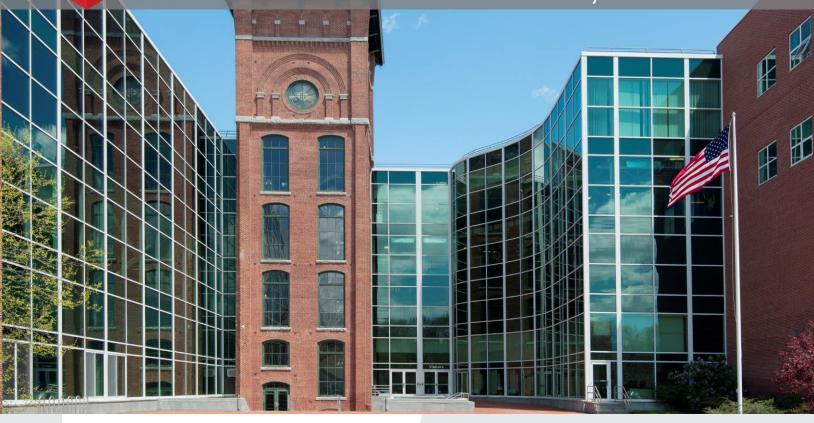

## **46 STAFFORD STREET**

LAWRENCE/METHUEN, MA

## 596,181 SF: STATE-OF-THE-ART FLEX / INDUSTRIAL BUILDING

IndusPAD is pleased to offer former Malden Mills at 46 Stafford Street, Lawrence/Methuen, MA to the marketplace:

Strategically located close to downtown Boston, Rt. 213, I-93, and I-495

Ideal Uses: Biotech, Greentech, Cleantech, Advanced Apparels, Indoor Agriculture, Robotics, Food/Beverage, Light Manufacturing and Distribution & Warehouse

- · Sub dividable to tenant requirements
- 31' clear height
- Close proximity to Interstates 93, 495
- Former iconic Malden Mills building
- Foor load capacity Up to 250 lbs
- Skilled labor force, training centers
- HUBZone space & TIF's available to Tenants