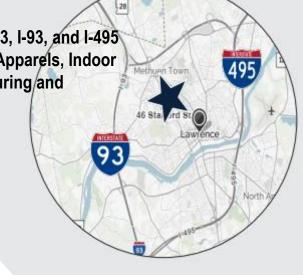

## 596,181 SF: STATE-OF-THE-ART FLEX / INDUSTRIAL BUILDING

IndusPAD is pleased to offer former Malden Mills at 46 Stafford Street, Lawrence/Methuen, MA to the marketplace:

Strategically located close to downtown Boston, Rt. 213, I-93, and I-495

Ideal Uses: Biotech, Greentech, Cleantech, Advanced Apparels, Indoor Agriculture, Robotics, Food/Beverage, Light Manufacturing and Distribution & Warehouse

- · Sub dividable to tenant requirements
- 31' clear height
- Close proximity to Interstates 93, 495
- Former iconic Malden Mills building
- Foor load capacity Up to 250 lbs
- Skilled labor force, training centers
- HUBZone space & TIF's available to Tenants