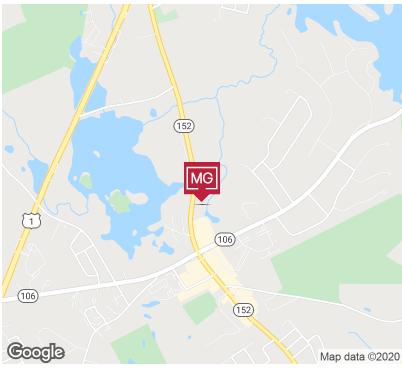

#### **LOCATION DESCRIPTION**

Ideally located within the Plainville shopping corridor. Plainville Plaza is easily accessible from Mansfield, Foxboro & North Attleboro. It is located directly on Taunton Street (Route 152) near the intersection of Messenger Street (Route 106). The plaza is in close proximity to national and local retailers including retail banking, restaurants, gas stations and Sturdy Memorial Hospital. Busy trade area.

## **RETAILER MAP**