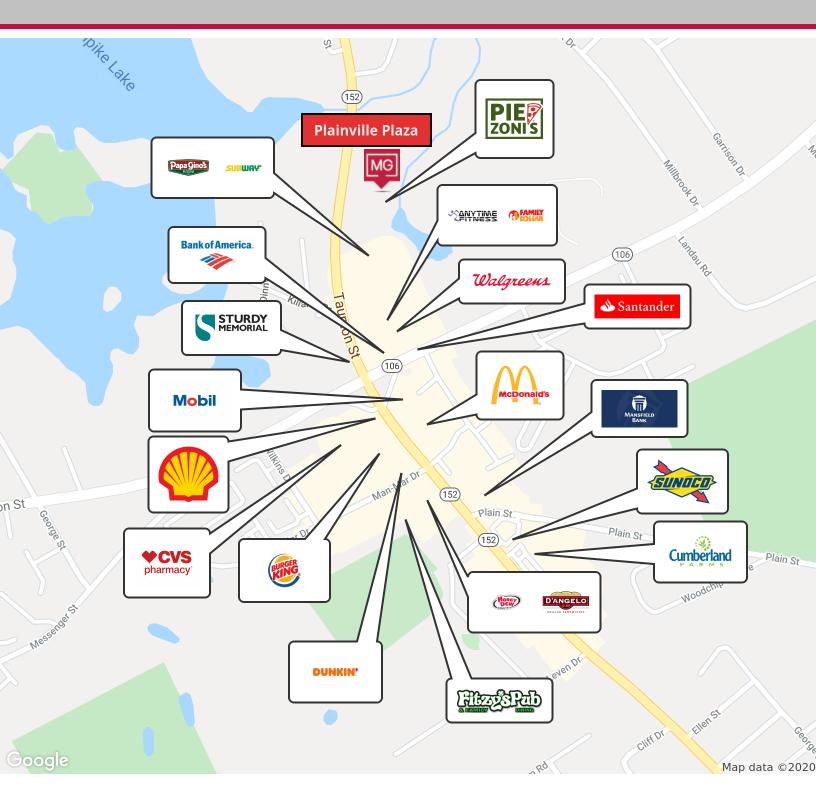

## **RETAILER MAP**

#### **LOCATION DESCRIPTION**

Ideally located within the Plainville shopping corridor. Plainville Plaza is easily accessible from Mansfield, Foxboro & North Attleboro. It is located directly on Taunton Street (Route 152) near the intersection of Messenger Street (Route 106). The plaza is in close proximity to national and local retailers including retail banking, restaurants, gas stations and Sturdy Memorial Hospital. Busy trade area.