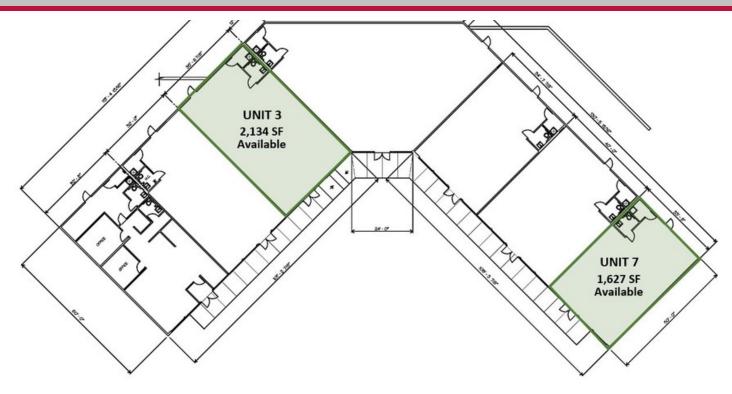

### **PROPERTY SUMMARY**

Plainville Plaza is a 15,500 SF retail strip shopping center with 62 parking spaces, nice landscaping and strong curb appeal. There are two spaces available in this busy plaza. Unit #3 is 2,134 SF with open floor plan and Unit #7 is a 1,627 SF end cap. The center has plenty of storefront windows allowing for natural light and has pylon signage available.

| SPACES            | LEASE RATE    | SPACE SIZE |
|-------------------|---------------|------------|
| Unit #3           | \$15.00 SF/yr | 2,134 SF   |
| Unit #7 - End Cap | \$15.00 SF/yr | 1,627 SF   |

#### **OFFERING SUMMARY**

| Lease Rate:    | \$15.00 SF/yr (NNN) |
|----------------|---------------------|
| Available SF:  | 1,627 - 2,134 SF    |
| Building Size: | 15,500 SF           |

| DEMOGRAPHICS      | 1 MILE   | 5 MILES  | 10 MILES |
|-------------------|----------|----------|----------|
| Total Households  | 1,017    | 27,206   | 122,327  |
| Total Population  | 2,755    | 71,934   | 335,296  |
| Average HH Income | \$93,098 | \$94,259 | \$92,616 |