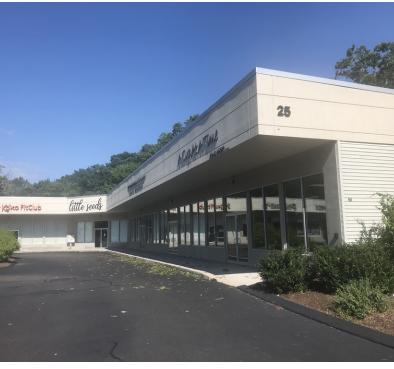

# PLAINVILLE PLAZA

25 Taunton Street, Plainville, MA 02762

### **PROPERTY SUMMARY**

Plainville Plaza is a 15,500 SF retail strip shopping center with 62 parking spaces, nice landscaping and strong curb appeal. There are two spaces available in this busy plaza. Unit #3 is 2,134 SF with open floor plan and Unit #7 is a 1,627 SF end cap. The center has plenty of storefront windows allowing for natural light and has pylon signage available.

#### **PROPERTY HIGHLIGHTS**

- · Excellent Visibility from the Street
- · Strong Demographics with High Income
- Busy Trade Area
- · Perfect for retail use (nail salon), small office or Sales/Service
- Pylon Signage Available