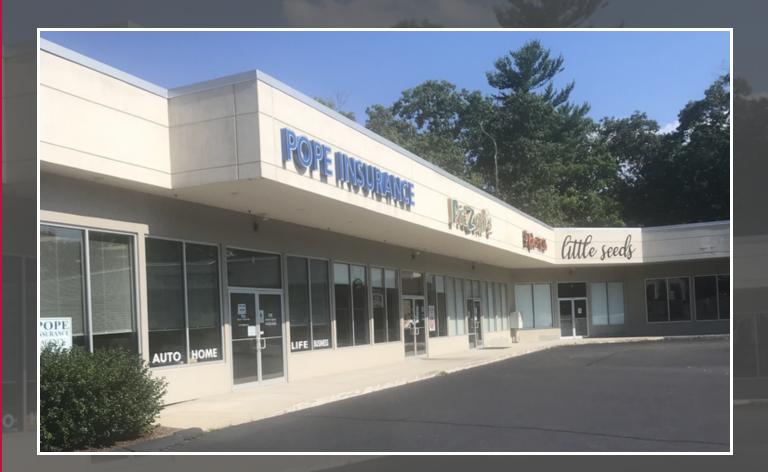

### **PROPERTY SUMMARY**

Plainville Plaza is a 15,500 SF retail strip shopping center with 62 parking spaces, nice landscaping and strong curb appeal. There are two spaces available in this busy plaza. Unit #3 is 2,134 SF with open floor plan and Unit #7 is a 1,627 SF end cap. The center has plenty of storefront windows allowing for natural light and has pylon signage available.

#### **PROPERTY HIGHLIGHTS**

- · Excellent Visibility from the Street
- · Strong Demographics with High Income
- Busy Trade Area
- · Perfect for retail use (nail salon), small office or Sales/Service
- Pylon Signage Available