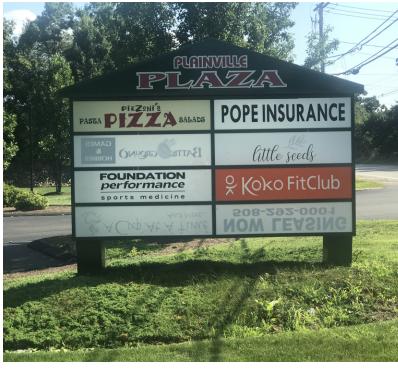

is in close proximity to national and local retailers including retail banking, restaurants, gas stations and Sturdy Memorial Hospital. Busy trade area.

#### **OFFERING SUMMARY**

| Lease Rate:    | \$15.00 SF/yr (NNN) |
|----------------|---------------------|
| Available SF:  | 1,627 - 2,134 SF    |
| Building Size: | 15,500 SF           |

| DEMOGRAPHICS      | 1 MILE   | 5 MILES  | 10 MILES |
|-------------------|----------|----------|----------|
| Total Households  | 1,017    | 27,206   | 122,327  |
| Total Population  | 2,755    | 71,934   | 335,296  |
| Average HH Income | \$93,098 | \$94,259 | \$92,616 |

#### **DAN FEINER**

Vice President 401.751.3200 x310 dan@mgcommercial.com 365 Eddy Street, Penthouse Suite Providence, RI 02903 mgcommercial.com



# **ADDITIONAL PHOTOS**







#### **DAN FEINER**

Vice President 401.751.3200 x310 dan@mgcommercial.com 365 Eddy Street, Penthouse Suite Providence, RI 02903 mgcommercial.com



## **RETAILER MAP**



#### **DAN FEINER**

Vice President 401.751.3200 x310 dan@mgcommercial.com 365 Eddy Street, Penthouse Suite Providence, RI 02903 mgcommercial.com