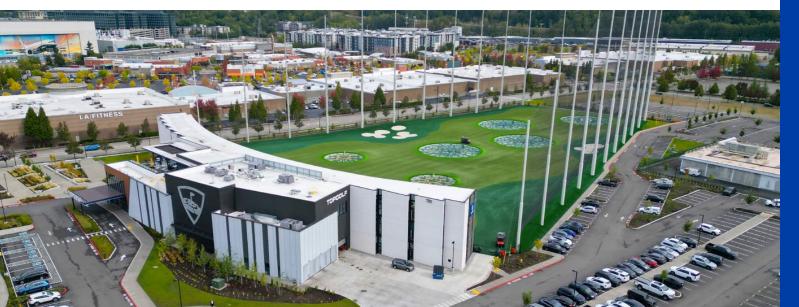

## THE OFFERING

Northmarq is pleased to present the opportunity to acquire the Northwest's preeminent Topgolf ("the Property") located in the heart of Renton, Washington, just 20 minutes south of Seattle and Bellevue. The Property sits less than two minutes from Interstate 405, which provides access to all interstates and major arterials in this region. Topgolf benefits from other nearby attractions such as Boeing's Renton manufacturing plant, the Seattle Seahawks headquarters, and The Renton Landing Shopping Center, one of the top-performing shopping centers in the State. The Property is leased to Topgolf, with an international corporate guaranteed 20-year lease with 10% increases every five years.

- Puget Sound Trophy NNN Asset: Generational asset in the heart of Renton, WA. The only Topgolf location in Washington.
- International Corporate Guarantee: Fully guaranteed lease by Topgolf International, Inc. This is one of only a few locations in the system with an international corporate lease guarantee.
- High-Profile Publicly Traded Tenant: Publicly traded company (NYSE: MODG) with B+ credit rating (S&P). Acquired by Callaway in 2020.
- Dynamic, High-Barrier-to-Entry Location: Renton is one of the fastest-growing areas in the region with thousands of residential units in the pipeline.
- Cost Segregation / Depreciation Opportunity: Conservative estimates well north of \$10M of deference in the first 5 years.
- Pride of Ownership: Renton is the newest, largest format Topgolf in the system and one of the region's largest corporate venues available.
- No Income Tax State: Washington State has no state income tax.