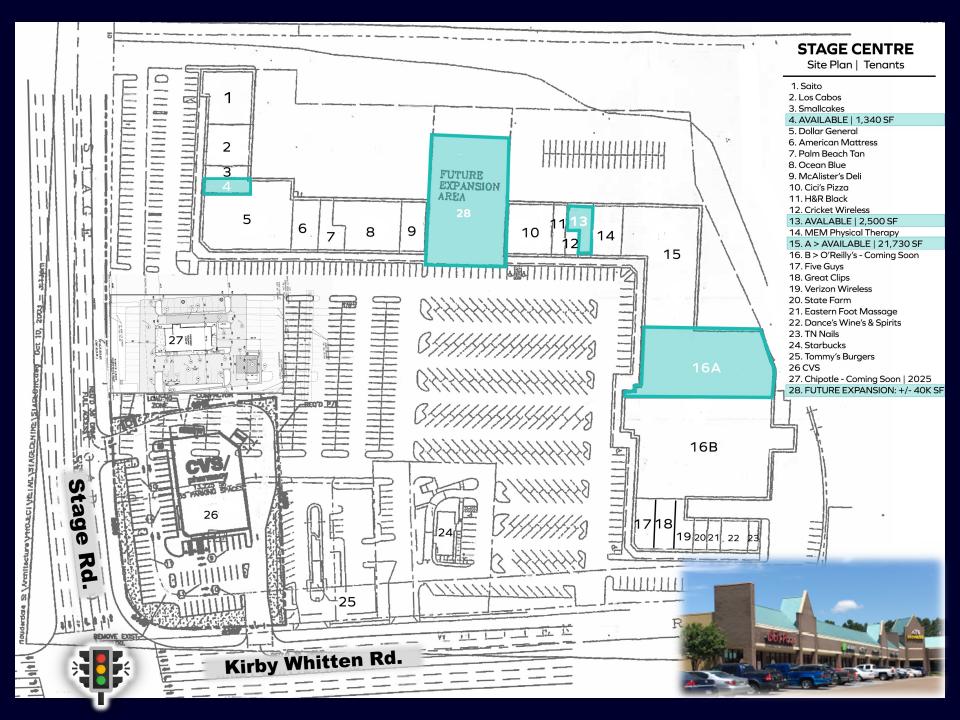

### **PROPERTY HIGHLIGHTS**

140,125 SF Shopping Center

**EXCEPTIONAL LOCATION:** Located at the corner of Stage & Kirby Whitten > Bartlett's Strongest Retail Market

**HIGH VISIBILITY:** 870 SF fronting Stage Rd. & 800 SF

fronting Kirby Whitten Rd.

**AMPLE PARKING:** 719 Surface Spaces

**MARKET PRESENCE:** Monument Signage Available

**STRONG, LONG-TERM CO-TENANCY:** 

Dollar General, CVS, ATC Fitness, and O'Reilly's

#### **AVAILABLE**

#4 | 1,340 SF #13 | 2,500 SF #16A | 21,730 SF

#28 | FUTURE EXPANSION +/- 40K SF