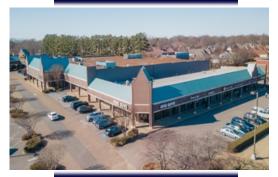

### **PROPERTY HIGHLIGHTS**

140,125 SF Shopping Center

**EXCEPTIONAL LOCATION:** Located at the corner of Stage & Kirby Whitten > Bartlett's Strongest Retail Market

**HIGH VISIBILITY:** 870 SF fronting Stage Rd. & 800 SF

fronting Kirby Whitten Rd.

**AMPLE PARKING:** 719 Surface Spaces

**MARKET PRESENCE:** Monument Signage Available

**STRONG, LONG-TERM CO-TENANCY:** 

Dollar General, CVS, ATC Fitness, and O'Reilly's