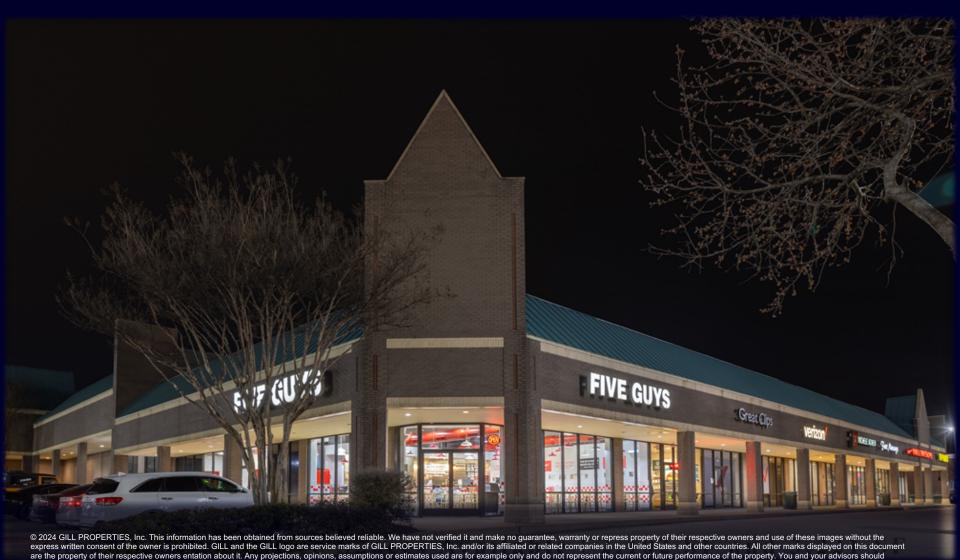

### **PROPERTY HIGHLIGHTS**

140,125 SF Shopping Center

**EXCEPTIONAL LOCATION:** Located at the corner of Stage & Kirby Whitten > Bartlett's Strongest Retail Market

**HIGH VISIBILITY:** 870 SF fronting Stage Rd. & 800 SF

fronting Kirby Whitten Rd.

**AMPLE PARKING:** 719 Surface Spaces

**MARKET PRESENCE:** Monument Signage Available

**STRONG, LONG-TERM CO-TENANCY:** 

Dollar General, CVS, ATC Fitness, and O'Reilly's

#### **AVAILABLE**

#4 | 1,340 SF #13 | 2,500 SF #16A | 21,730 SF

#28 | FUTURE EXPANSION +/- 40K SF