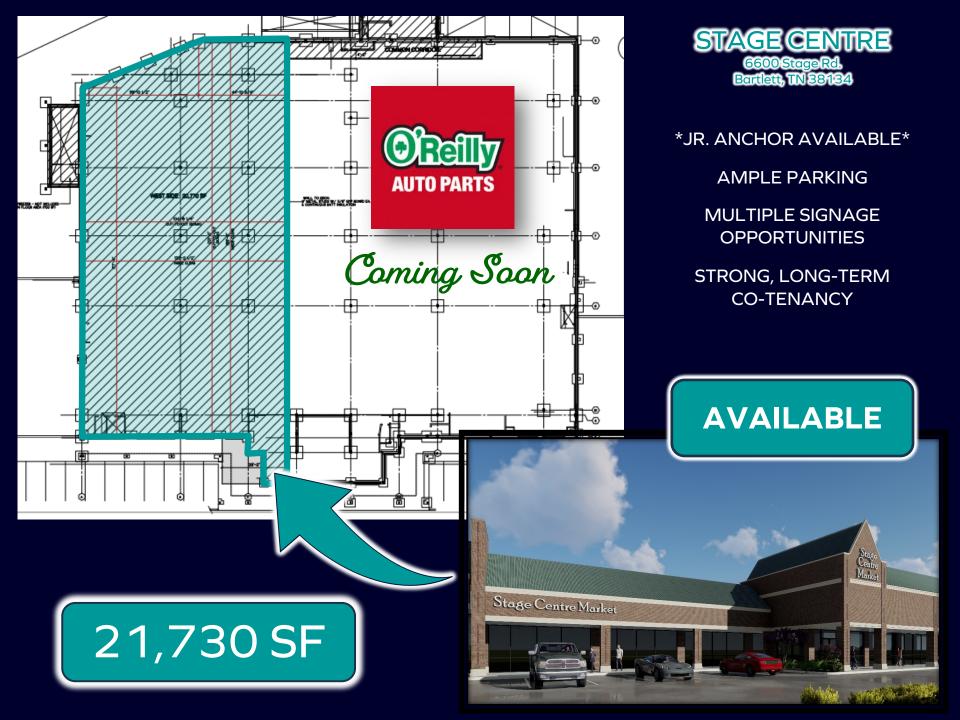

#### **AVAILABLE**

#4 | 1,340 SF #13 | 2,500 SF #16A | 21,730 SF

#28 | FUTURE EXPANSION +/- 40K SF