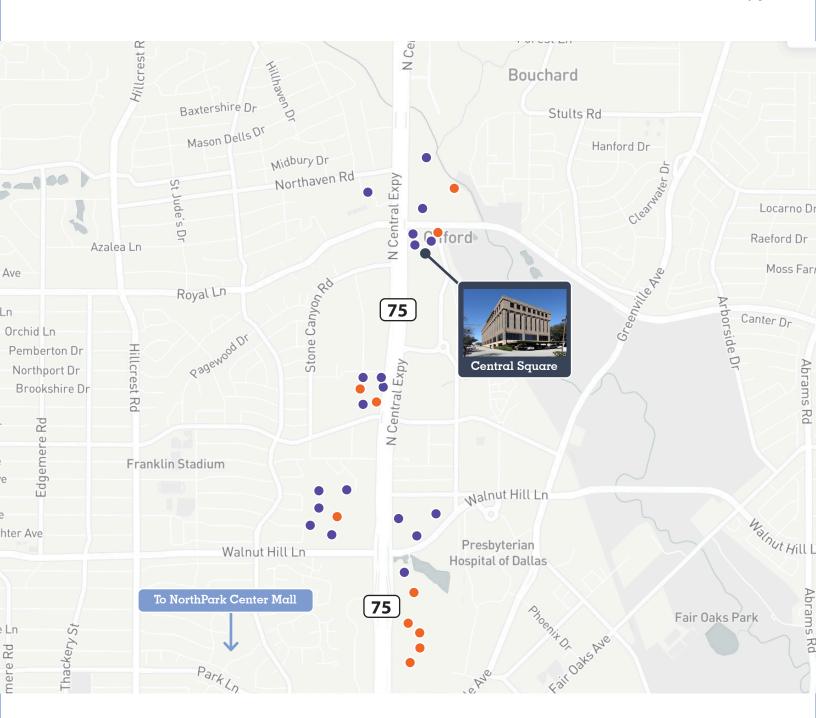

## Dallas, TX

Located in the heart of Dallas, Central Square is a Class B office project located on N Central Expressway off Highway 75. The property offers convenience in location to the Park Cities, Preston Hollow and Lake Highland neighborhoods in addition to I-635 and Northwest Highway.

- Renovations on lobby and common areas
- Reserved covered parking
- On-site security
- Highway 75 accessibility and visibility
- 2 Miles from NorthPark Mall
- 1 mile from Walnut Hill Dart Station

**79,983 SF** 4-story building