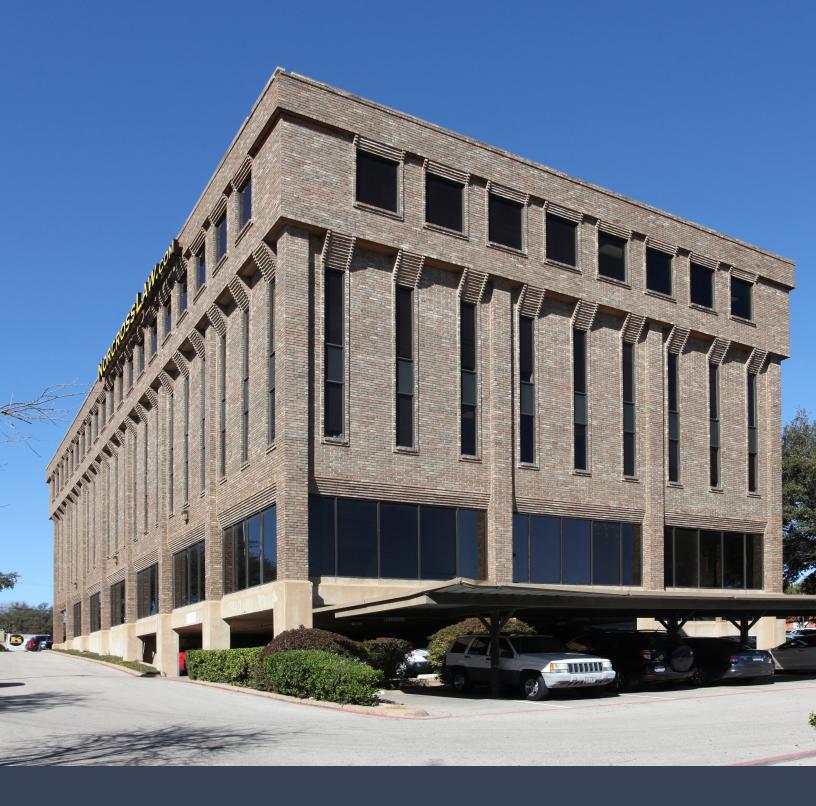

## Central Square

10830 N Central Expy, Dallas TX 75231

## Dallas, TX

Located in the heart of Dallas, Central Square is a Class B office project located on N Central Expressway off Highway 75. The property offers convenience in location to the Park Cities, Preston Hollow and Lake Highland neighborhoods in addition to I-635 and Northwest Highway.

- Renovations on lobby and common areas
- Reserved covered parking
- On-site security
- Highway 75 accessibility and visibility
- 2 Miles from NorthPark Mall
- 1 mile from Walnut Hill Dart Station

**79,983 SF** 4-story building