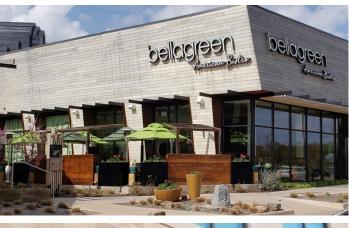

## Dallas, TX

Located in the heart of Dallas, Central Square is a Class B office project located on N Central Expressway off Highway 75. The property offers convenience in location to the Park Cities, Preston Hollow and Lake Highland neighborhoods in addition to I-635 and Northwest Highway.