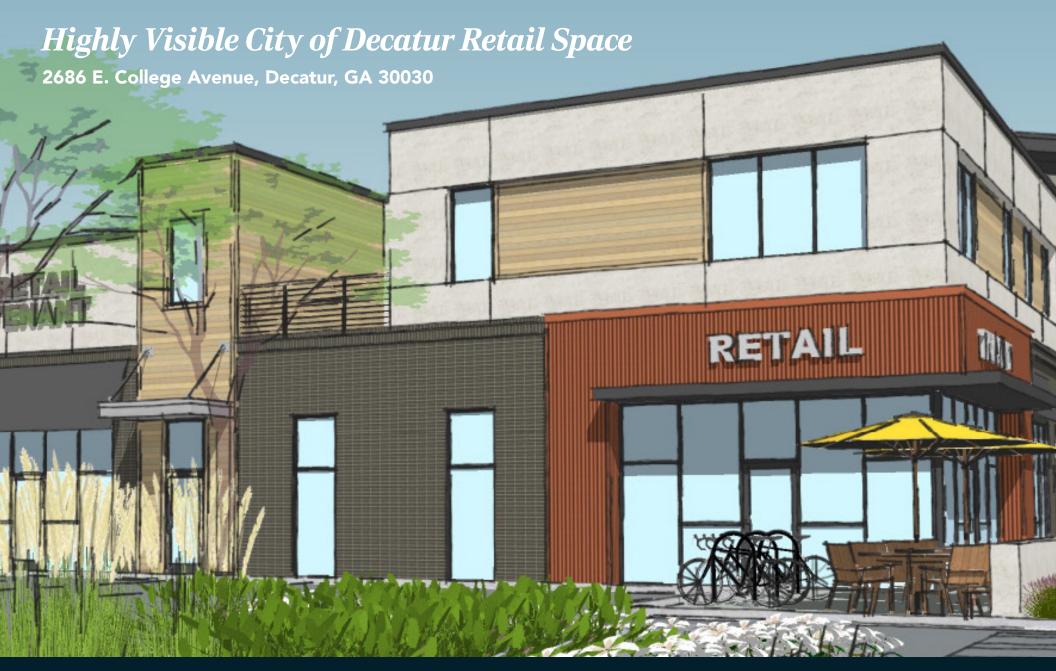

## **OVERVIEW**

- » 1 5 retail suites totaling 5,500 SF
- » Available 4th Quarter 2024
- » Convenient to I-285, Highway 278, renowned shops and restaurants of Downtown Decatur, Historic Avondale Estates and Downtown Atlanta
- » Close proximity to large university campuses including Agnes Scott and Emory University
- » 4,300+ daily MARTA riders
- » Robust 17,200 daily traffic count
- » City of Decatur permitting