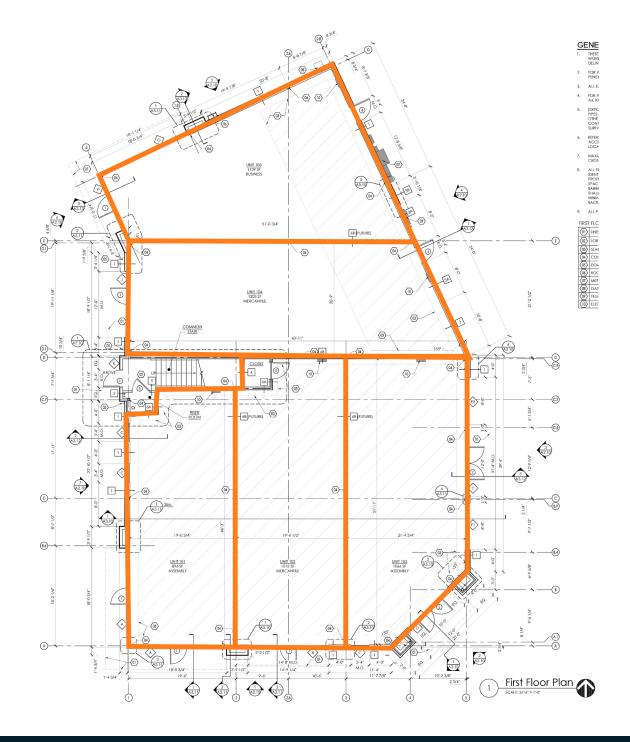

## **OVERVIEW**

- » 1 5 retail suites totaling 5,500 SF
- » Available 4th Quarter 2024
- » Convenient to I-285, Highway 278, renowned shops and restaurants of Downtown Decatur, Historic Avondale Estates and Downtown Atlanta
- » Close proximity to large university campuses including Agnes Scott and Emory University
- » 4,300+ daily MARTA riders
- » Robust 17,200 daily traffic count
- » City of Decatur permitting