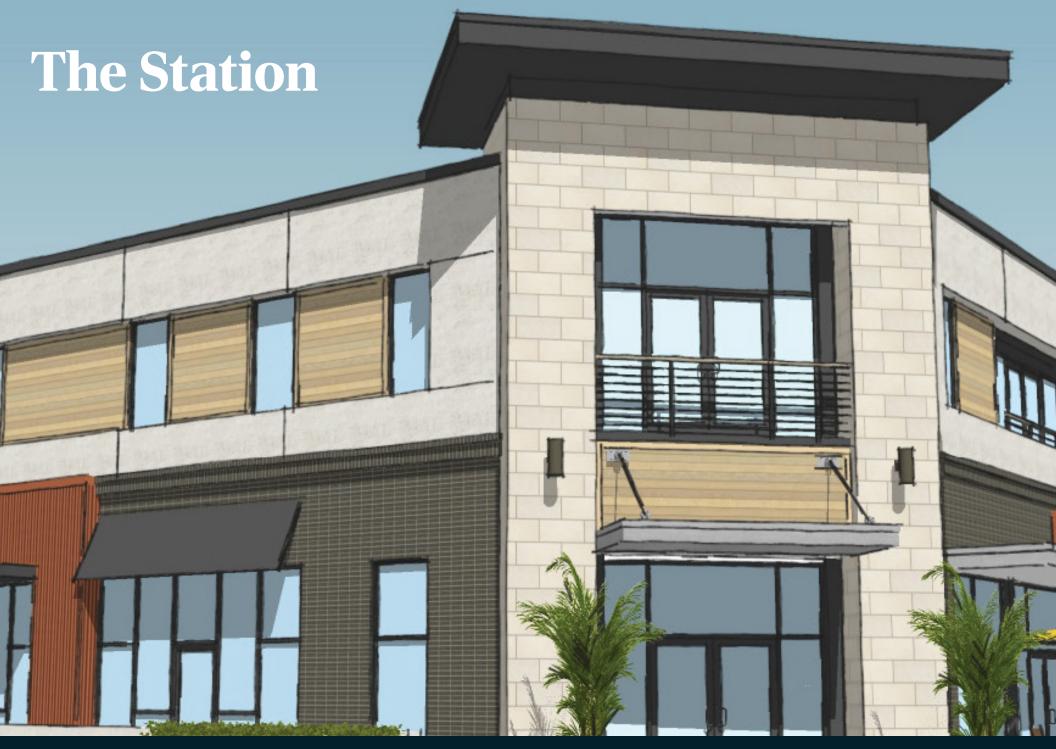

## The Station

## **OVERVIEW**

- » 1 5 retail suites totaling 5,500 SF
- » Available 4th Quarter 2024
- » Convenient to I-285, Highway 278, renowned shops and restaurants of Downtown Decatur, Historic Avondale Estates and Downtown Atlanta
- » Close proximity to large university campuses including Agnes Scott and Emory University
- » 4,300+ daily MARTA riders
- » Robust 17,200 daily traffic count
- » City of Decatur permitting