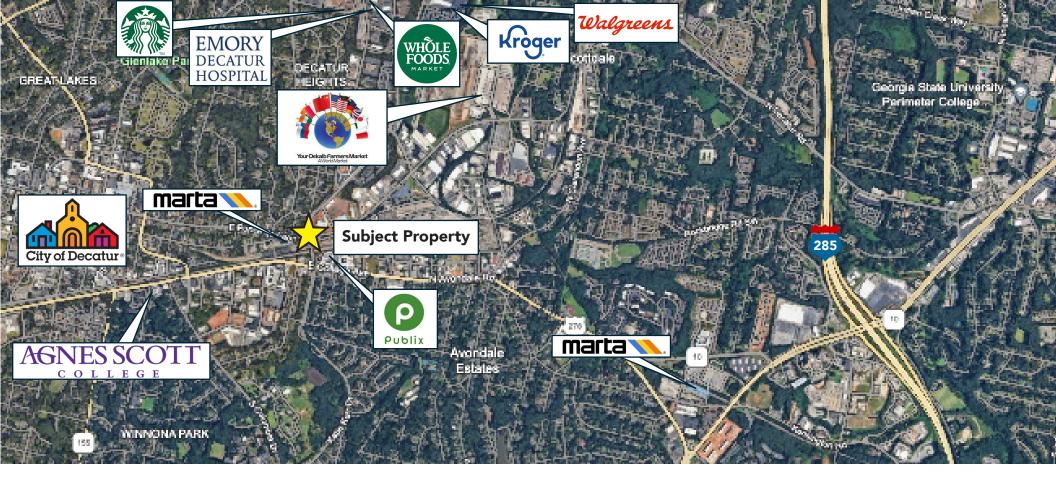

## **OVERVIEW**

- » 1 5 retail suites totaling 5,500 SF
- » Available 4th Quarter 2024
- » Convenient to I-285, Highway 278, renowned shops and restaurants of Downtown Decatur, Historic Avondale Estates and Downtown Atlanta
- » Close proximity to large university campuses including Agnes Scott and Emory University
- » 4,300+ daily MARTA riders
- » Robust 17,200 daily traffic count
- » City of Decatur permitting