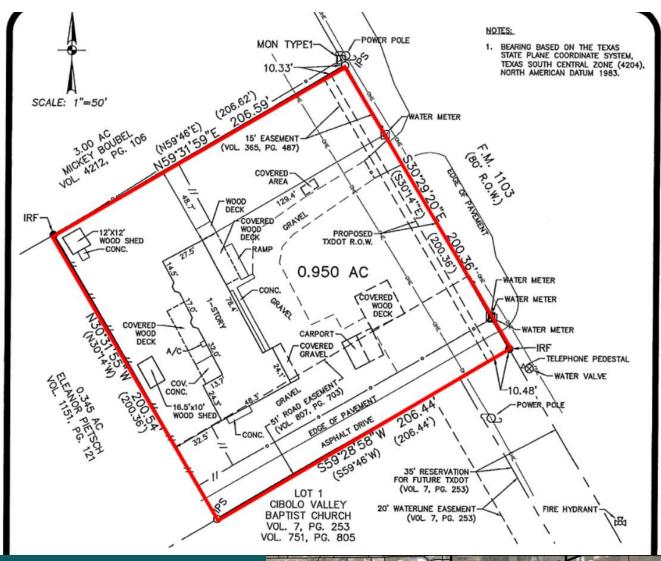

## **0.95** acres

For Commercial or Retail Use

5576 fm 1103, Schertz, Tx 78108

Heights of Cibolo - 1.9 miles

Landmark Pointe - 2.1 miles

Mesa at **Turning Stone** - 1.3 miles

Homestead Development - 2.1 miles