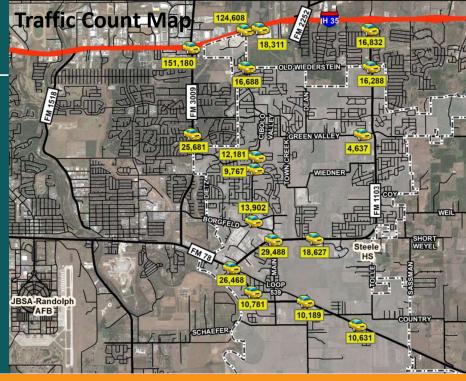

## **PROPERTY FEATURES**

Zoning: GB (General Business) 200' FM 1103 Frontage

• 16,832 Traffic Count

FM 1103 Being Expanded Into a Multi Lane Toll Road Surrounded by residential development

|                                | 3 Mile<br>(2020) | 3 Mile<br>(2025) | 5 Mile<br>(2020) | 5 Mile<br>(2025) |
|--------------------------------|------------------|------------------|------------------|------------------|
| Total<br>Population            | 43,803           | 50,350           | 117,332          | 133,437          |
| Total<br>Households            | 13,344           | 15,235           | 36,004           | 40,727           |
| Average<br>Household<br>Income | \$124,910        | \$135,930        | \$130,945        | \$142,410        |

## Highlights

Zoning: General Business Easy Access

FM 1103 Frontage

- 16,832 Traffic Count
- 0.4 miles to 135
  - 124,608 Traffic Count

Minutes to FM 78

- 26,468 Traffic Count
- 1.6 miles to HLH (Lotus) Development
  - 600 Lots
- 2.1 miles to Homestead Development
  - 1140 Lots