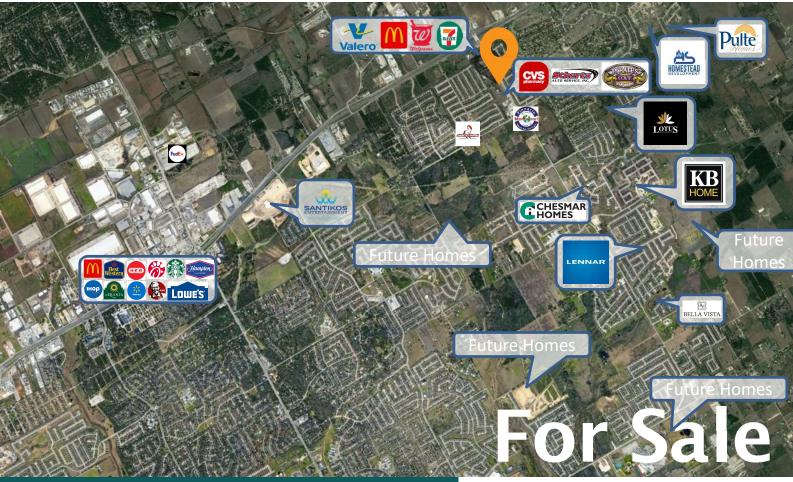

## **0.95** acres

For Commercial or Retail Use

5576 fm 1103, Schertz, Tx 78108

Heights of Cibolo - 1.9 miles

Landmark Pointe - 2.1 miles

Mesa at **Turning Stone** - 1.3 miles

Homestead Development - 2.1 miles

## Highlights

Zoning: General Business Easy Access

FM 1103 Frontage

- 16,832 Traffic Count
- 0.4 miles to 135
  - 124,608 Traffic Count

Minutes to FM 78

- 26,468 Traffic Count
- 1.6 miles to HLH (Lotus) Development
  - 600 Lots
- 2.1 miles to Homestead Development
  - 1140 Lots