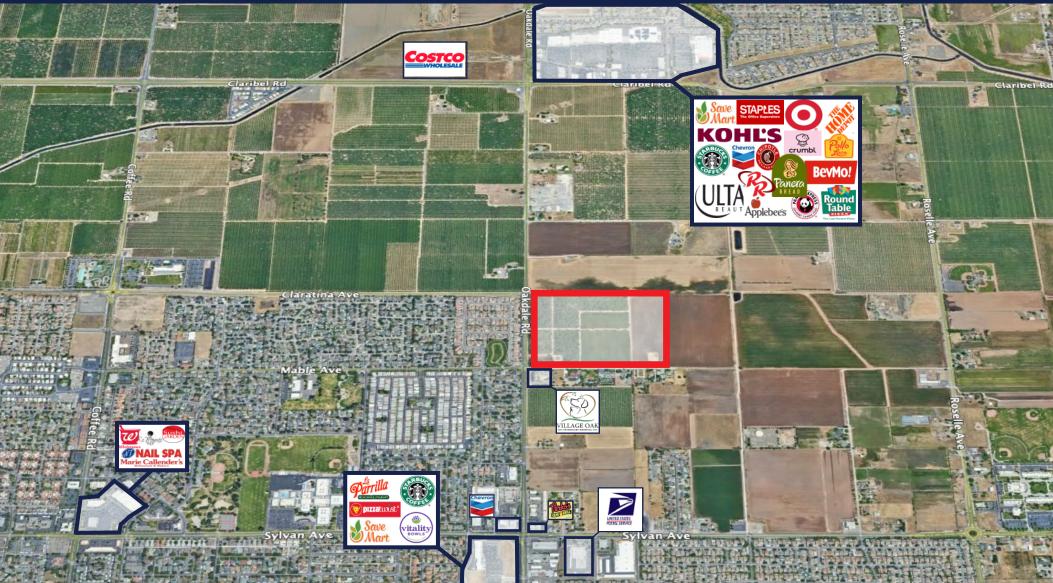

## BUSINESS MAP CLARATINA AVENUE AND OAKDALE ROAD · MODESTO 52.39 ACRES

HIGH PRICE & PMZ COMMERCIAL SSOCIATES

The information contained herein is deemed reliable, but is not guaranteed.

To discuss your property or any commercial real estate needs please contact: