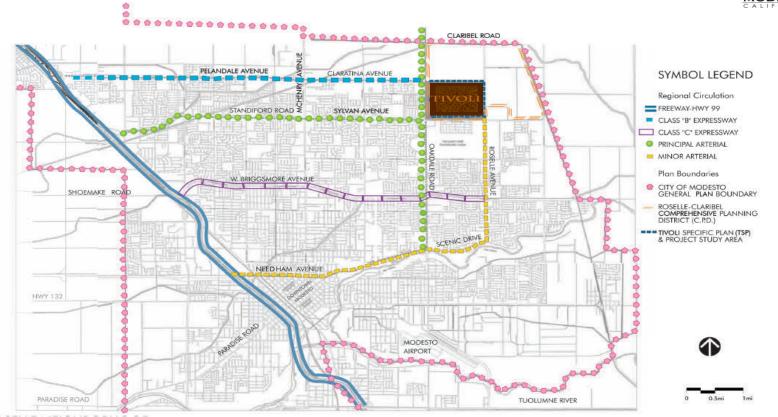

## 52.39 **PROJECT LOCATION** ACRES CLARATINA AVENUE AND OAKDALE ROAD · MODESTO

#### TIVOLI PROJECT LOCATION

TIVOLI SPECIFIC PLAN 2A

The information contained herein is deemed reliable, but is not guaranteed.

To discuss your property or any commercial real estate needs please contact: