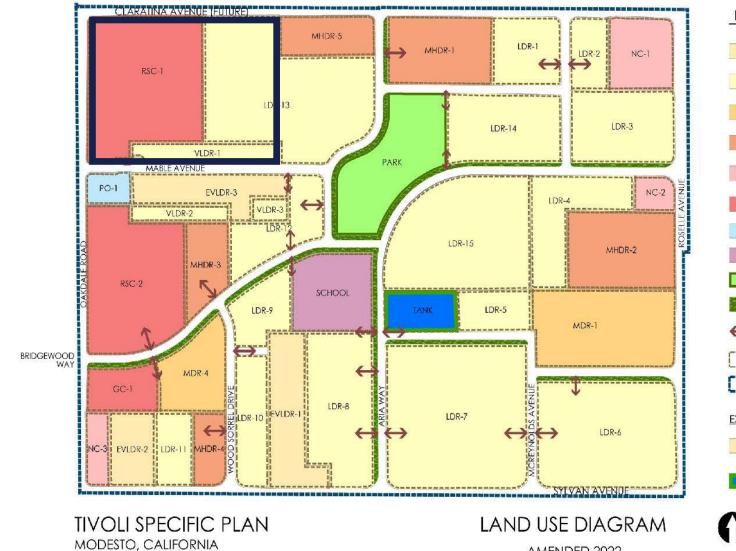

### 52.39 LAND USE DIAGRAM ACRES CLARATINA AVENUE AND OAKDALE ROAD • MODESTO

PMZ COMMERCIAL

REAL ESTATE

HIGH

PRICE &

EFFLER

ASSOCIATES

AMENDED 2022

#### **PROPERTY DESCRIPTION:**

Great opportunity to acquire ±52.39 acres of land within the Tivoli Specific Plan in Modesto, CA. The property consists of general commercial zoning, LDR and a portion of VLDR. The property is located at the corner of Claratina Avenue and Oakdale Road.