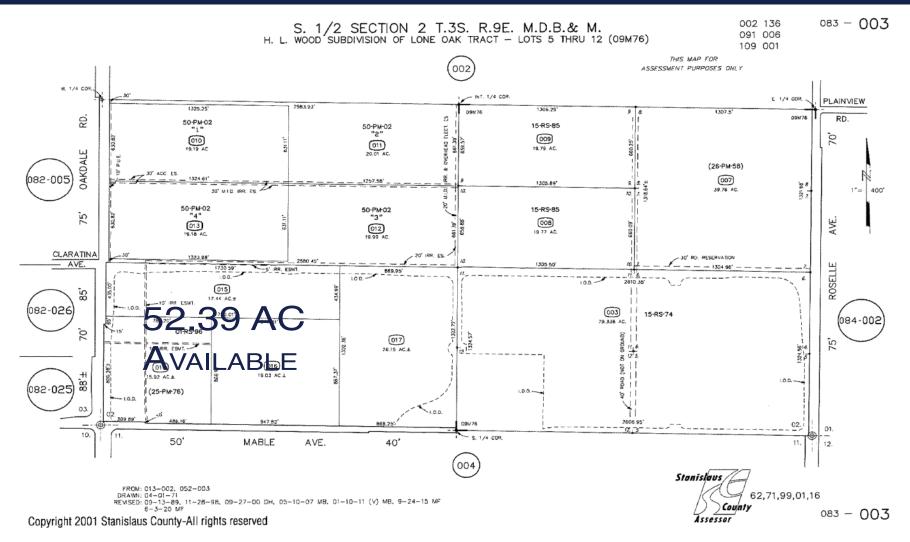

#### **PROPERTY INFORMATION** 52.39 ACRES CLARATINA AVENUE AND OAKDALE ROAD · MODESTO

| Address:        | Claratina Avenue & Oakdale Road • Modesto | COUNTY:               | Stanislaus                                            |
|-----------------|-------------------------------------------|-----------------------|-------------------------------------------------------|
| SALE PRICE:     | Contact Listing Agent                     | Parcel Number(s):     | 083-003-015-000<br>083-003-014-000<br>083-003-016-000 |
| Square Footage: | ± 2,282,108 SF                            |                       |                                                       |
| Lot Size:       | ±52.39 AC                                 | PROCURING BROKER FEE: | 2.5%                                                  |
| PROPERTY TYPE:  | Vacant Land                               |                       |                                                       |

#### **PROPERTY DESCRIPTION:**

Great opportunity to acquire ±52.39 acres of land within the Tivoli Specific Plan in Modesto, CA. The property consists of general commercial zoning, LDR and a portion of VLDR. The property is located at the corner of Claratina Avenue and Oakdale Road.

### 52.39 ACRES PAR CLARATINA AVENUE AND OAKDALE ROAD . MODESTO

The information contained herein is deemed reliable, but is not guaranteed.

To discuss your property or any commercial real estate needs please contact: