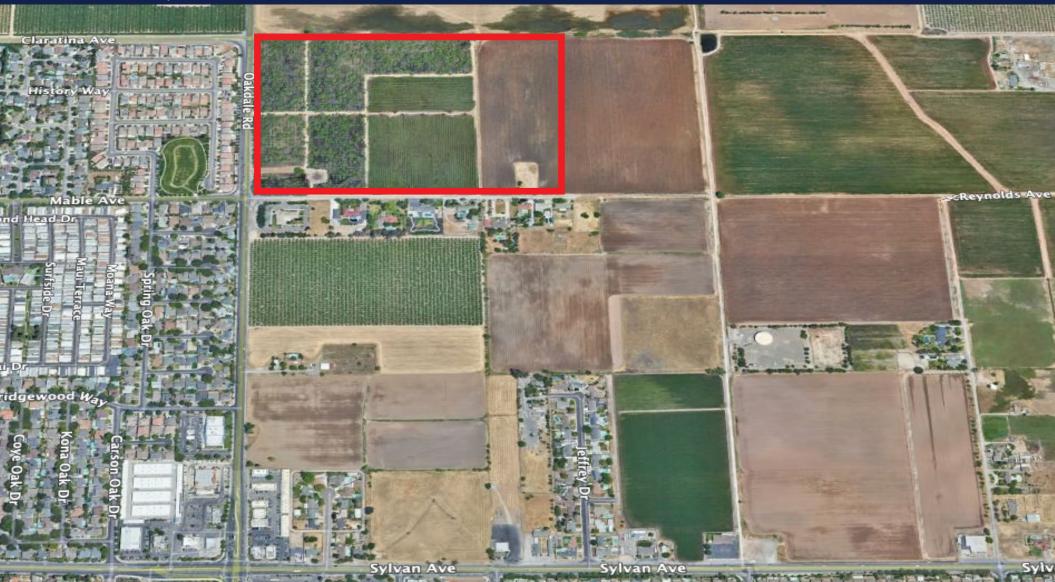

## 52.39 **PROJECT LOCATION** ACRES CLARATINA AVENUE AND OAKDALE ROAD · MODESTO

#### **PROPERTY DESCRIPTION:**

Great opportunity to acquire ±52.39 acres of land within the Tivoli Specific Plan in Modesto, CA. The property consists of general commercial zoning, LDR and a portion of VLDR. The property is located at the corner of Claratina Avenue and Oakdale Road.