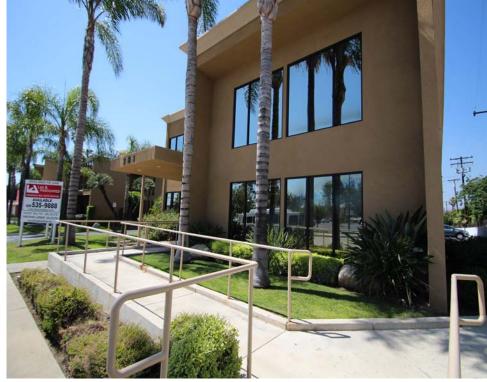

### • HIGHLIGHTS

- EASTLAND PROFESSIONAL BUILDING - Move-In Ready!
- 2 freestanding, two-story office buildings facing Workman Street between Citrus Street and Barranca Avenue
- Recently upgraded with exterior paint, landscaping and newer windows
- Professional environment with large windows, interior atriums, abundant parking and stairwell access from inside and outside
- Amenity rich, adjacent to Eastland Shopping Center
- Easy access to bus stop and I-10 freeway

| • PROPERTY DETAILS |                          |
|--------------------|--------------------------|
| Building Size      | ±20,744                  |
| Year Built         | 1962<br>Recently Updated |
| Parking            | 4/1,000                  |