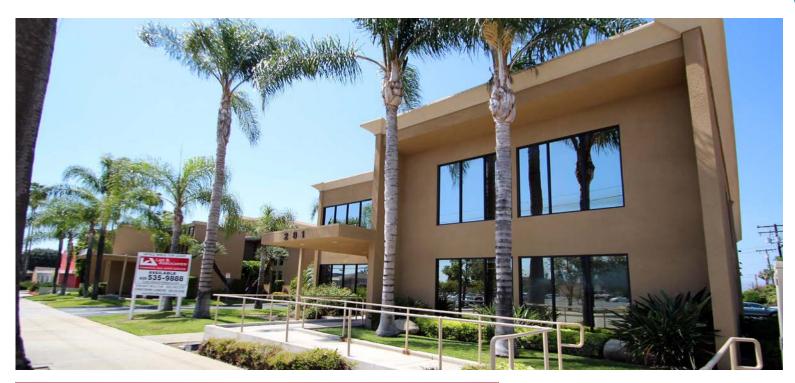

## **AVAILABLE FOR LEASE**

### • HIGHLIGHTS

- EASTLAND PROFESSIONAL BUILDING - Move-In Ready!
- 2 freestanding, two-story office buildings facing Workman Street between Citrus Street and Barranca Avenue
- Recently upgraded with exterior paint, landscaping and newer windows
- Professional environment with large windows, interior atriums, abundant parking and stairwell access from inside and outside
- Amenity rich, adjacent to Eastland Shopping Center
- Easy access to bus stop and I-10 freeway

# **271-281 WORKMAN STREET** • COVINA, CA 91723