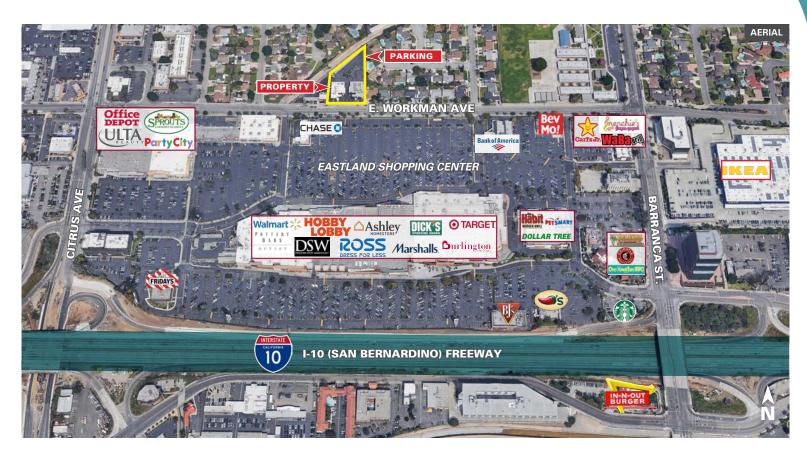

### • HIGHLIGHTS

- EASTLAND PROFESSIONAL BUILDING - Move-In Ready!
- 2 freestanding, two-story office buildings facing Workman Street between Citrus Street and Barranca Avenue
- Recently upgraded with exterior paint, landscaping and newer windows
- Professional environment with large windows, interior atriums, abundant parking and stairwell access from inside and outside
- Amenity rich, adjacent to Eastland Shopping Center
- Easy access to bus stop and I-10 freeway