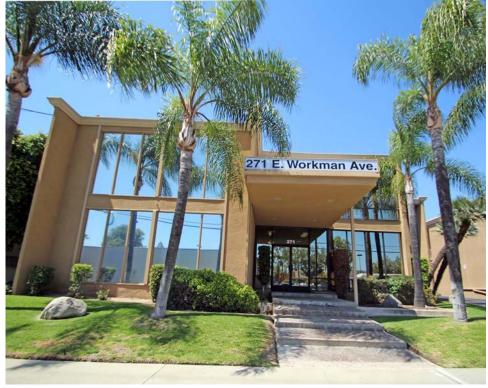

### • HIGHLIGHTS

- EASTLAND PROFESSIONAL BUILDING - Move-In Ready!
- 2 freestanding, two-story office buildings facing Workman Street between Citrus Street and Barranca Avenue
- Recently upgraded with exterior paint, landscaping and newer windows
- Professional environment with large windows, interior atriums, abundant parking and stairwell access from inside and outside
- Amenity rich, adjacent to Eastland Shopping Center
- Easy access to bus stop and I-10 freeway

# **271-281 WORKMAN STREET** • COVINA, CA 91723