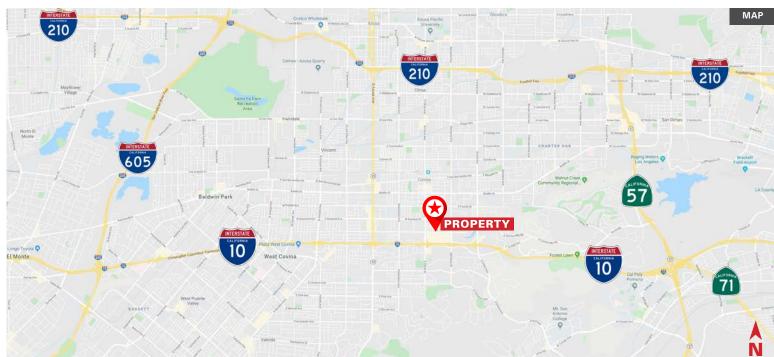

### • HIGHLIGHTS

- EASTLAND PROFESSIONAL BUILDING - Move-In Ready!
- 2 freestanding, two-story office buildings facing Workman Street between Citrus Street and Barranca Avenue
- Recently upgraded with exterior paint, landscaping and newer windows
- Professional environment with large windows, interior atriums, abundant parking and stairwell access from inside and outside
- Amenity rich, adjacent to Eastland Shopping Center
- Easy access to bus stop and I-10 freeway