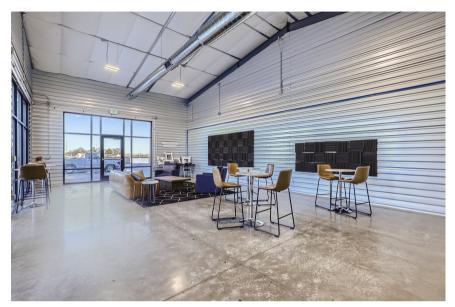

# **The Garage Society**

**Commerce City, CO** 

# UNIT FEATURES BOOKLET



### STANDARD FEATURES — DOOR, PAINT, FLOORING





#### 14'x14' or 12' x 14' OH Insulated Door & Operator

Door & Operator Brand: Genie Commercial Operators

Door: Tan door with 1 row of windows Low Headroom Motor Operator Reversing Device: Safe-T-Beam® Photoeye

Kit with adjustable bracket



#### 2 **Dedicated Man Door**

With deadbolt keyed lock

- 3 All Walls Galvalume
- 4 Gas Heat
- Insulated, finished, sheetrock galvalume walls
- LED Lights throughout space
- > 60 amps | 1-phase power
- Common Restrooms
- Owners Lounge

<sup>\*</sup>Due to supply chain and manufacturing delays, substitutions may occur



## **OWNERS LOUNGE**











#### SITE PLAN — PERSONAL WAREHOUSE