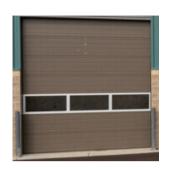

#### 14'x14' or 12' x 14' OH Insulated Door & Operator

Door & Operator Brand: Genie Commercial Operators

Door: Tan door with 1 row of windows Low Headroom Motor Operator Reversing Device: Safe-T-Beam® Photoeye