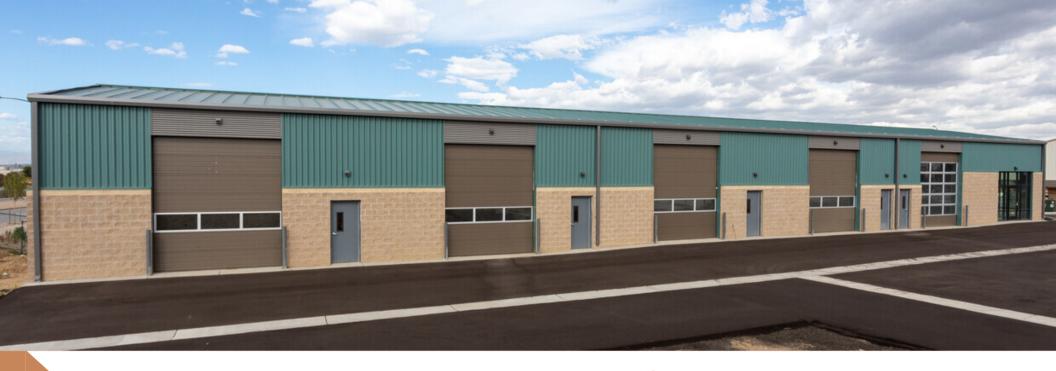

### STANDARD FEATURES — DOOR, PAINT, FLOORING

#### 14'x14' or 12' x 14' OH Insulated Door & Operator

Door & Operator Brand: Genie Commercial Operators

Door: Tan door with 1 row of windows Low Headroom Motor Operator Reversing Device: Safe-T-Beam® Photoeye

#### 2 **Dedicated Man Door**

With deadbolt keyed lock

- 3 All Walls Galvalume
- 4 Gas Heat
- Insulated, finished, sheetrock galvalume walls
- LED Lights throughout space
- > 60 amps | 1-phase power
- Common Restrooms
- Owners Lounge