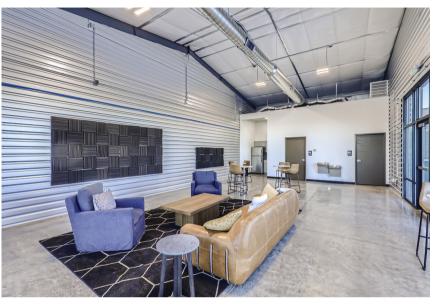

# **The Garage Society**

**Commerce City, CO** 

# UNIT FEATURES BOOKLET



### STANDARD FEATURES — DOOR, PAINT, FLOORING





#### 14'x14' or 12' x 14' OH Insulated Door & Operator

Door & Operator Brand: Genie Commercial Operators

Door: Tan door with 1 row of windows Low Headroom Motor Operator Reversing Device: Safe-T-Beam® Photoeye

Kit with adjustable bracket



#### 2 **Dedicated Man Door**

With deadbolt keyed lock

- 3 All Walls Galvalume
- 4 Gas Heat
- Insulated, finished, sheetrock galvalume walls
- LED Lights throughout space
- > 60 amps | 1-phase power
- Common Restrooms
- Owners Lounge

<sup>\*</sup>Due to supply chain and manufacturing delays, substitutions may occur



## **OWNERS LOUNGE**











#### SITE PLAN — PERSONAL WAREHOUSE