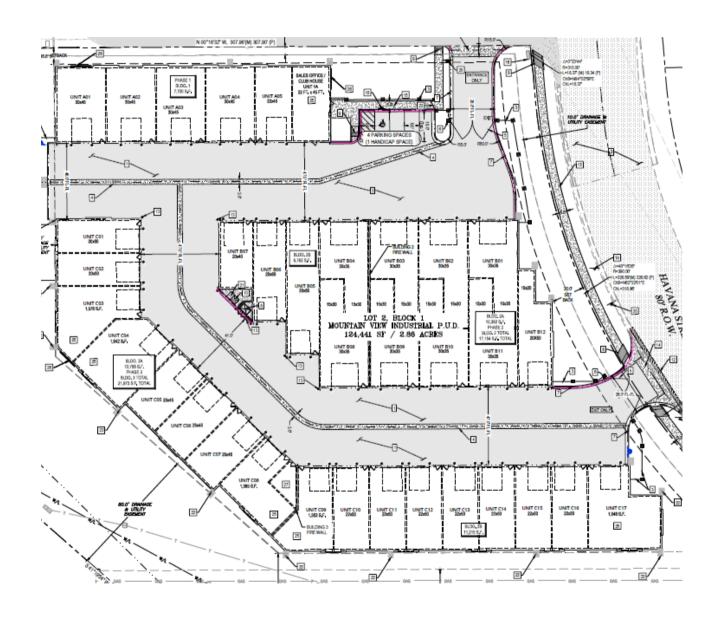

# **The Garage Society**

**Commerce City, CO** 

# UNIT FEATURES BOOKLET



### STANDARD FEATURES — DOOR, PAINT, FLOORING





#### 14'x14' or 12' x 14' OH Insulated Door & Operator

Door & Operator Brand: Genie Commercial Operators

Door: Tan door with 1 row of windows Low Headroom Motor Operator Reversing Device: Safe-T-Beam® Photoeye

Kit with adjustable bracket



#### 2 **Dedicated Man Door**

With deadbolt keyed lock

- 3 All Walls Galvalume
- 4 Gas Heat
- Insulated, finished, sheetrock galvalume walls
- LED Lights throughout space
- > 60 amps | 1-phase power
- Common Restrooms
- Owners Lounge

<sup>\*</sup>Due to supply chain and manufacturing delays, substitutions may occur



## **OWNERS LOUNGE**











#### SITE PLAN — PERSONAL WAREHOUSE