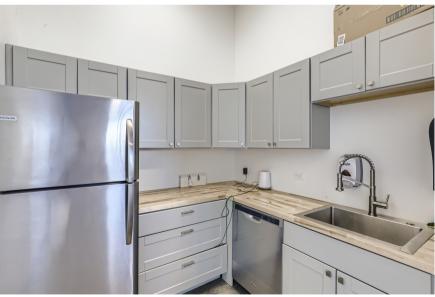

# **The Garage Society**

**Commerce City, CO** 

# UNIT FEATURES BOOKLET



### STANDARD FEATURES — DOOR, PAINT, FLOORING





#### 14'x14' or 12' x 14' OH Insulated Door & Operator

Door & Operator Brand: Genie Commercial Operators

Door: Tan door with 1 row of windows Low Headroom Motor Operator Reversing Device: Safe-T-Beam® Photoeye

Kit with adjustable bracket



#### 2 **Dedicated Man Door**

With deadbolt keyed lock

- 3 All Walls Galvalume
- 4 Gas Heat
- Insulated, finished, sheetrock galvalume walls
- LED Lights throughout space
- > 60 amps | 1-phase power
- Common Restrooms
- Owners Lounge

<sup>\*</sup>Due to supply chain and manufacturing delays, substitutions may occur



## **OWNERS LOUNGE**











#### SITE PLAN — PERSONAL WAREHOUSE