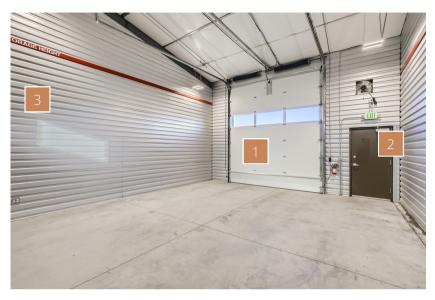

### STANDARD FEATURES — DOOR, PAINT, FLOORING

#### 14'x14' or 12' x 14' OH Insulated Door & Operator

Door & Operator Brand: Genie Commercial Operators

Door: Tan door with 1 row of windows Low Headroom Motor Operator Reversing Device: Safe-T-Beam® Photoeye

#### 2 **Dedicated Man Door**

With deadbolt keyed lock

- 3 All Walls Galvalume
- 4 Gas Heat
- Insulated, finished, sheetrock galvalume walls
- LED Lights throughout space
- > 60 amps | 1-phase power
- Common Restrooms
- Owners Lounge