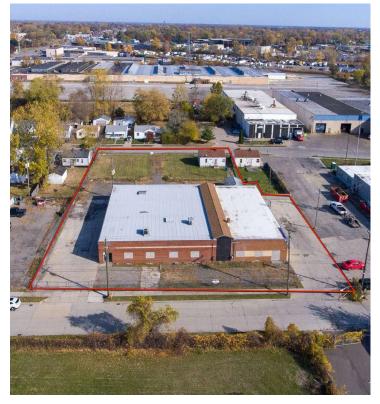

# 13,938 SF INDUSTRIAL WAREHOUSE PRIME INDUSTRIAL AREA IN WARREN

22778 GLOBE AVE WARREN, MI 48089



- Exceptional Commercial Warehouse
- Prime Industrial Area
- Ideal Location for Starting a Business or Transferring / Manufacturing Goods
- Ample Space for Storage & Parking
- Easy Access to I-696, I-75 & I-94
- New Roof
- One-Story Home Included



26555 Evergreen Road, Suite 1500 Southfield, MI 48076 248.358.0100 pacommercial.com

## **EXECUTIVE SUMMARY**





| Sale Price | \$1,350,000           |  |  |
|------------|-----------------------|--|--|
| Lease Rate | \$6.50 SF/YR<br>(NNN) |  |  |

#### **OFFERING SUMMARY**

| Building Size: | 13,937 SF       |  |  |
|----------------|-----------------|--|--|
| Available SF:  | 13,937 SF       |  |  |
| Lot Size:      | 1.14 Acres      |  |  |
| Price / SF:    | \$96.86         |  |  |
| Year Built:    | 1970            |  |  |
| Zoning:        | МЗ              |  |  |
| Market:        | Detroit         |  |  |
| Submarket:     | Groesbeck South |  |  |
| Traffic Count: | 13,129          |  |  |
|                |                 |  |  |

#### **PROPERTY OVERVIEW**

This industrial warehouse has approximately 13,937 SF, which is divided into two separate areas and is available for sale or lease.