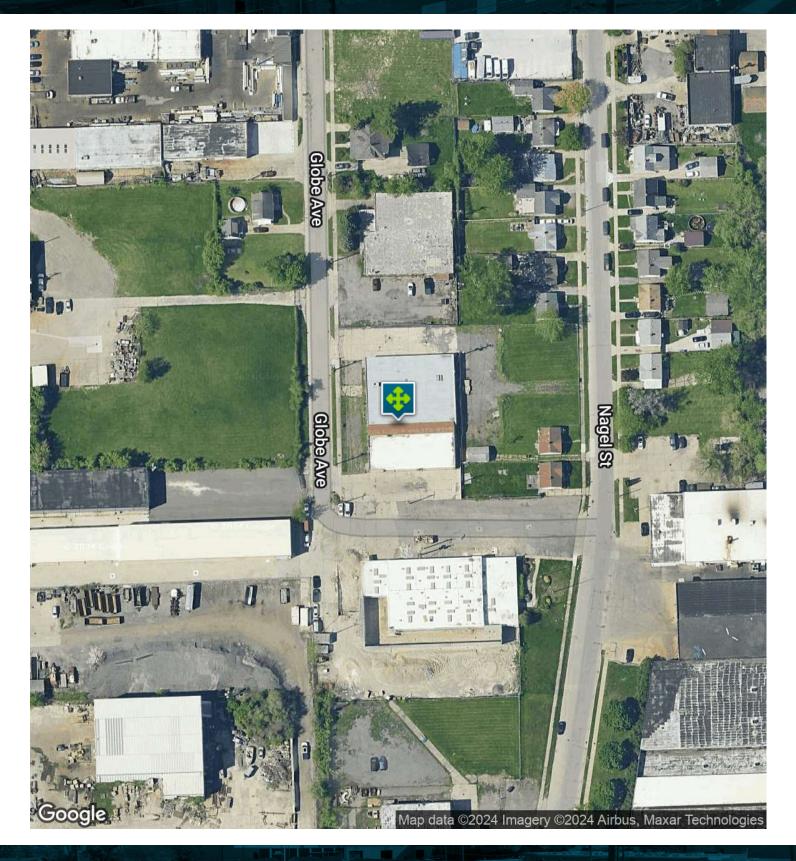

## 22778 GLOBE AVE, WARREN, MI 48089 // FOR SALE / LEASE AERIAL MAP

#### **LOCATION OVERVIEW**

Located on Globe Ave, just south of 9 Mile Rd; between Hoover Rd and Groesbeck Hwy.