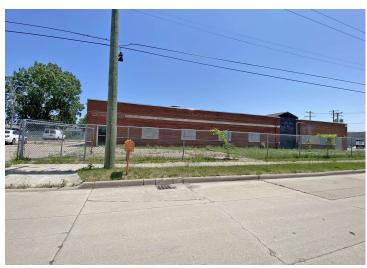

1,000 SF      |
| Zoning:                 | M3            |
| Lot Size:               | 1.14 Acres    |
| Parking Spaces:         | Ample Parking |
| Fenced Yard:            | Yes           |
| Trailer Parking:        | No            |
| Year Built / Renovated: | 1970          |
| Construction Type:      | Masonry       |
| Clear Height:           | 14' - 16'     |
| Overhead Doors:         | 2             |
| Truckwells/Docks:       | No            |
| Cranes:                 | No            |
| Power:                  | 800 AMPS      |
| Air Conditioning:       | No            |
| Heat Type:              | Gas           |
| Sprinklers:             | No            |
| Floor Drains:           | No            |
|                         |               |



## **ADDITIONAL PHOTOS**













## **ADDITIONAL PHOTOS**













## **ADDITIONAL PHOTOS**







Image/Sketch for Parcel: 12-13-35-102-019





by Apex Sketch

## 22778 GLOBE AVE, WARREN, MI 48089 // FOR SALE / LEASE AERIAL MAP





## **LOCATION MAP**





Noor Kalasho ASSOCIATE

D: 248.801.9499 | C: 248.225.3333
noor@pacommercial.com

## **DEMOGRAPHICS MAP & REPORT**



| 1 MILE   | 3 MILES                                          | 5 MILES                                                                                             |
|----------|--------------------------------------------------|-----------------------------------------------------------------------------------------------------|
| 10,644   | 125,892                                          | 366,664