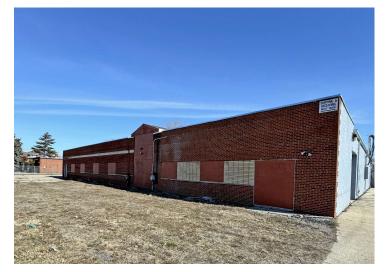

| M3            |
| Lot Size:               | 1.14 Acres    |
| Parking Spaces:         | Ample Parking |
| Fenced Yard:            | Yes           |
| Trailer Parking:        | No            |
| Year Built / Renovated: | 1970          |
| Construction Type:      | Masonry       |
| Clear Height:           | 14' - 16'     |
| Overhead Doors:         | 2             |
| Truckwells/Docks:       | No            |
| Cranes:                 | No            |
| Power:                  | 800 AMPS      |
| Air Conditioning:       | No            |
| Heat Type:              | Gas           |
| Sprinklers:             | No            |
| Floor Drains:           | No            |
|                         |               |



## **ADDITIONAL PHOTOS**













## **ADDITIONAL PHOTOS**













## **ADDITIONAL PHOTOS**







Image/Sketch for Parcel: 12-13-35-102-019





by Apex Sketch

## 22778 GLOBE AVE, WARREN, MI 48089 // FOR SALE / LEASE AERIAL MAP





## **LOCATION MAP**





Noor Kalasho ASSOCIATE

D: 248.801.9499 | C: 248.225.3333
noor@pacommercial.com

## **DEMOGRAPHICS MAP & REPORT**



| 1 MILE   | 3 MILES                                          | 5 MILES                                                                                             |
|----------|--------------------------------------------------|-----------------------------------------------------------------------------------------------------|
| 10,644   | 125,892                                          | 366,664