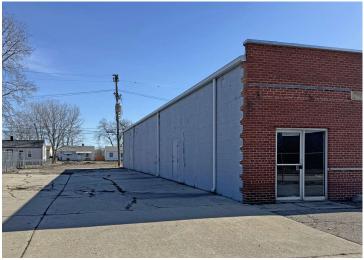

| M3            |
| Lot Size:               | 1.14 Acres    |
| Parking Spaces:         | Ample Parking |
| Fenced Yard:            | Yes           |
| Trailer Parking:        | No            |
| Year Built / Renovated: | 1970          |
| Construction Type:      | Masonry       |
| Clear Height:           | 14' - 16'     |
| Overhead Doors:         | 2             |
| Truckwells/Docks:       | No            |
| Cranes:                 | No            |
| Power:                  | 800 AMPS      |
| Air Conditioning:       | No            |
| Heat Type:              | Gas           |
| Sprinklers:             | No            |
| Floor Drains:           | No            |
|                         |               |



## **ADDITIONAL PHOTOS**













## **ADDITIONAL PHOTOS**













## **ADDITIONAL PHOTOS**







Image/Sketch for Parcel: 12-13-35-102-019





by Apex Sketch

## 22778 GLOBE AVE, WARREN, MI 48089 // FOR SALE / LEASE AERIAL MAP





## **LOCATION MAP**





Noor Kalasho ASSOCIATE

D: 248.801.9499 | C: 248.225.3333
noor@pacommercial.com

## **DEMOGRAPHICS MAP & REPORT**



| 1 MILE   | 3 MILES                                          | 5 MILES                                                                                             |
|----------|--------------------------------------------------|-----------------------------------------------------------------------------------------------------|
| 10,644   | 125,892                                          | 366,664