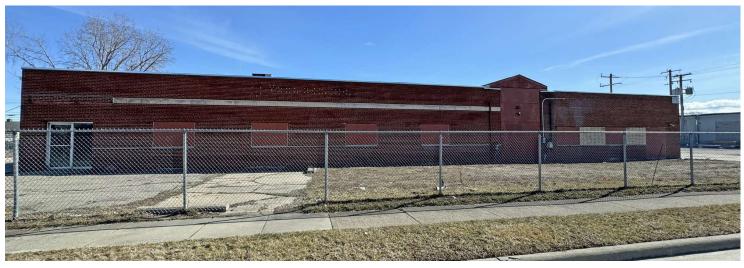

| 1,000 SF      |
| Zoning:                 | M3            |
| Lot Size:               | 1.14 Acres    |
| Parking Spaces:         | Ample Parking |
| Fenced Yard:            | Yes           |
| Trailer Parking:        | No            |
| Year Built / Renovated: | 1970          |
| Construction Type:      | Masonry       |
| Clear Height:           | 14' - 16'     |
| Overhead Doors:         | 2             |
| Truckwells/Docks:       | No            |
| Cranes:                 | No            |
| Power:                  | 800 AMPS      |
| Air Conditioning:       | No            |
| Heat Type:              | Gas           |
| Sprinklers:             | No            |
| Floor Drains:           | No            |
|                         |               |



## **ADDITIONAL PHOTOS**













## **ADDITIONAL PHOTOS**













## **ADDITIONAL PHOTOS**







Image/Sketch for Parcel: 12-13-35-102-019





by Apex Sketch

## 22778 GLOBE AVE, WARREN, MI 48089 // FOR SALE / LEASE AERIAL MAP





## **LOCATION MAP**





Noor Kalasho ASSOCIATE

D: 248.801.9499 | C: 248.225.3333
noor@pacommercial.com

## **DEMOGRAPHICS MAP & REPORT**



| 1 MILE   | 3 MILES                                          | 5 MILES                                                                                             |
|----------|--------------------------------------------------|-----------------------------------------------------------------------------------------------------|
| 10,644   | 125,892                                          | 366,664