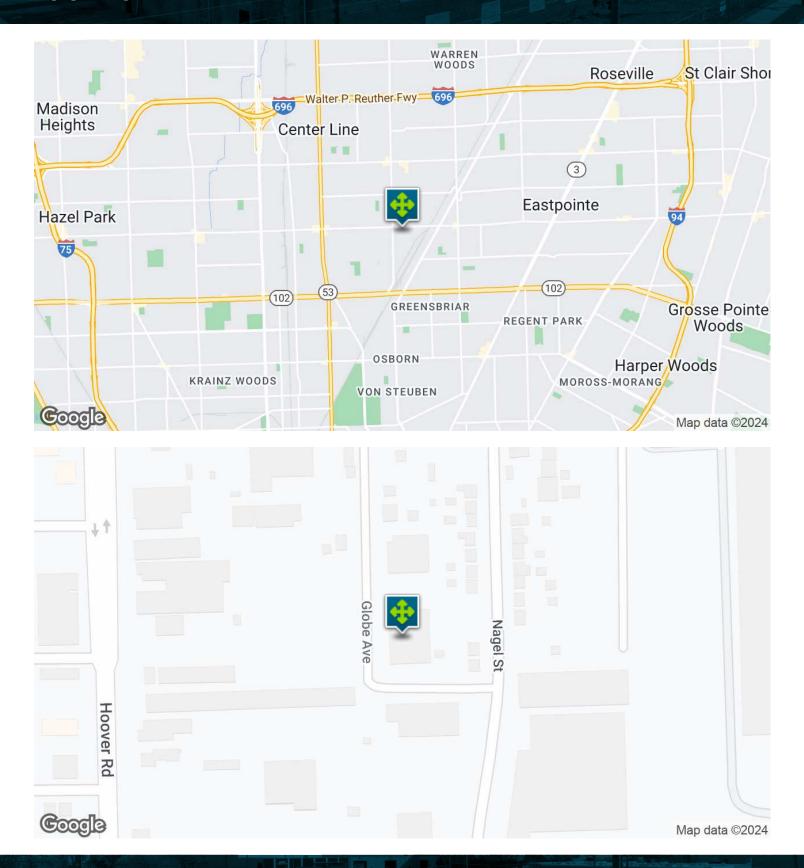

## **LOCATION MAP**

Noor Kalasho ASSOCIATE

D: 248.801.9499 | C: 248.225.3333
noor@pacommercial.com

#### **LOCATION OVERVIEW**

Located on Globe Ave, just south of 9 Mile Rd; between Hoover Rd and Groesbeck Hwy.