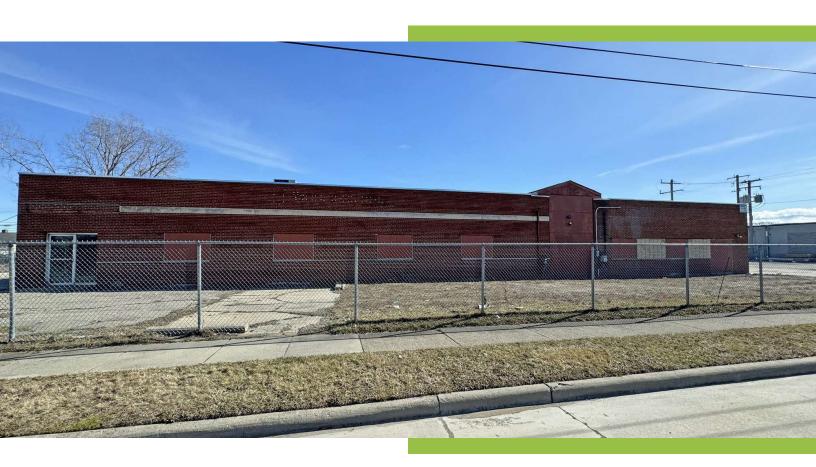

# 13,938 SF INDUSTRIAL WAREHOUSE PRIME INDUSTRIAL AREA IN WARREN

22778 GLOBE AVE WARREN, MI 48089

- Exceptional Commercial Warehouse
- Prime Industrial Area
- Ideal Location for Starting a Business or Transferring / Manufacturing Goods
- Ample Space for Storage & Parking
- Easy Access to I-696, I-75 & I-94
- New Roof
- One-Story Home Included

#### **PROPERTY OVERVIEW**

This industrial warehouse has approximately 13,937 SF, which is divided into two separate areas and is available for sale or lease. Located in a prime industrial area, with easy access to major transportation routes and amenities, this property offers ample space for storage, manufacturing, or distribution purposes. With its convenient location and versatile layout, this industrial property is ideal for businesses looking for a functional and well-located space.

#### **PROPERTY HIGHLIGHTS**

- Exceptional Commercial Warehouse
- Prime Industrial Area
- Ample Space for Storage & Parking
- Ideal Location for Starting a Business or Transferring / Manufacturing Goods