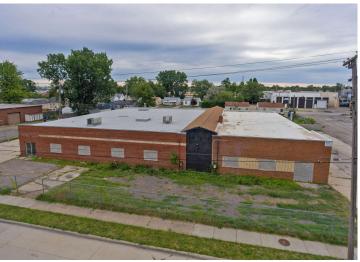

# 13,938 SF INDUSTRIAL WAREHOUSE PRIME INDUSTRIAL AREA IN WARREN

22778 GLOBE AVE WARREN, MI 48089

- Exceptional Commercial Warehouse
- Prime Industrial Area
- Ideal Location for Starting a Business or Transferring / Manufacturing Goods
- Ample Space for Storage & Parking
- Easy Access to I-696, I-75 & I-94
- New Roof
- One-Story Home Included

#### **PROPERTY OVERVIEW**

This industrial warehouse has approximately 13,937 SF, which is divided into two separate areas and is available for sale or lease. Located in a prime industrial area, with easy access to major transportation routes and amenities, this property offers ample space for storage, manufacturing, or distribution purposes. With its convenient location and versatile layout, this industrial property is ideal for businesses looking for a functional and well-located space.