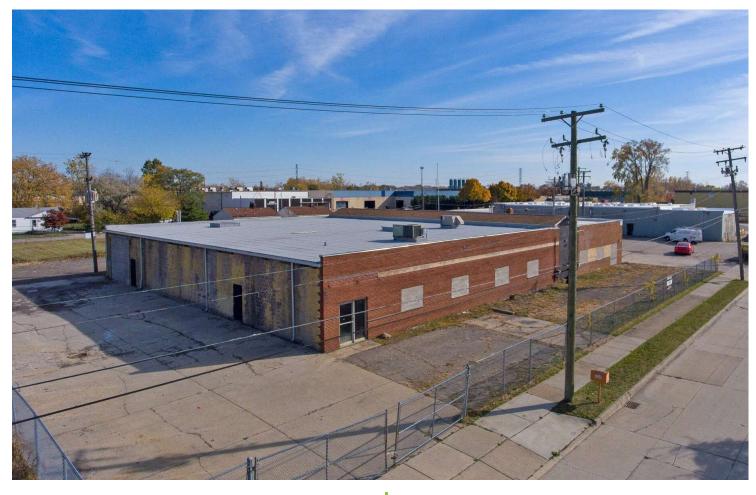

# 13,938 SF INDUSTRIAL WAREHOUSE PRIME INDUSTRIAL AREA IN WARREN

22778 GLOBE AVE WARREN, MI 48089

- Exceptional Commercial Warehouse
- Prime Industrial Area
- Ideal Location for Starting a Business or Transferring / Manufacturing Goods
- Ample Space for Storage & Parking
- Easy Access to I-696, I-75 & I-94
- New Roof
- One-Story Home Included

#### **PROPERTY OVERVIEW**

This industrial warehouse has approximately 13,937 SF, which is divided into two separate areas and is available for sale or lease. Located in a prime industrial area, with easy access to major transportation routes and amenities, this property offers ample space for storage, manufacturing, or distribution purposes. With its convenient location and versatile layout, this industrial property is ideal for businesses looking for a functional and well-located space.

## **INDUSTRIAL DETAILS**

| Property Type:          | Industrial    |
|-------------------------|---------------|
| Building Size:          | 13,937 SF     |
| Space Available:        | 13,937 SF     |
| Shop SF:                | 12,937 SF     |
| Office SF:              | 1,000 SF      |
| Zoning:                 | M3            |
| Lot Size:               | 1.14 Acres    |
| Parking Spaces:         | Ample Parking |
| Fenced Yard:            | Yes           |
| Trailer Parking:        | No            |
| Year Built / Renovated: | 1970          |
| Construction Type:      | Masonry       |
| Clear Height:           | 14' - 16'     |
| Overhead Doors:         | 2             |
| Truckwells/Docks:       | No            |
| Cranes:                 | No            |
| Power:                  | 800 AMPS      |
| Air Conditioning:       | No            |
| Heat Type:              | Gas           |
| Sprinklers:             | No            |
| Floor Drains:           | No            |
|                         |               |