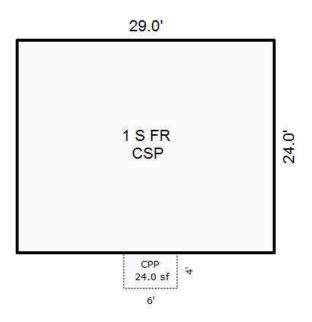

#### **PROPERTY OVERVIEW**

This industrial warehouse has approximately 13,937 SF, which is divided into two separate areas and is available for sale or lease. Located in a prime industrial area, with easy access to major transportation routes and amenities, this property offers ample space for storage, manufacturing, or distribution purposes. With its convenient location and versatile layout, this industrial property is ideal for businesses looking for a functional and well-located space.

## **INDUSTRIAL DETAILS**

| Property Type:          | Industrial    |
|-------------------------|---------------|
| Building Size:          | 13,937 SF     |
| Space Available:        | 13,937 SF     |
| Shop SF:                | 12,937 SF     |
| Office SF:              | 1,000 SF      |
| Zoning:                 | M3            |
| Lot Size:               | 1.14 Acres    |
| Parking Spaces:         | Ample Parking |
| Fenced Yard:            | Yes           |
| Trailer Parking:        | No            |
| Year Built / Renovated: | 1970          |
| Construction Type:      | Masonry       |
| Clear Height:           | 14' - 16'     |
| Overhead Doors:         | 2             |
| Truckwells/Docks:       | No            |
| Cranes:                 | No            |
| Power:                  | 800 AMPS      |
| Air Conditioning:       | No            |
| Heat Type:              | Gas           |
| Sprinklers:             | No            |
| Floor Drains:           | No            |
|                         |               |

## **ADDITIONAL PHOTOS**

Image/Sketch for Parcel: 12-13-35-102-019

by Apex Sketch