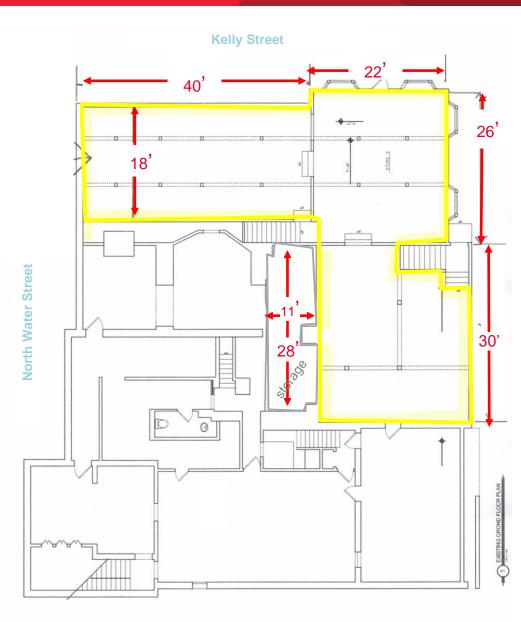

Edgartown, MA

+-2,100 SF Retail Space & 350 SF Storage

+-2,100 sf Retail Space, Plus 350 SF Storage Space