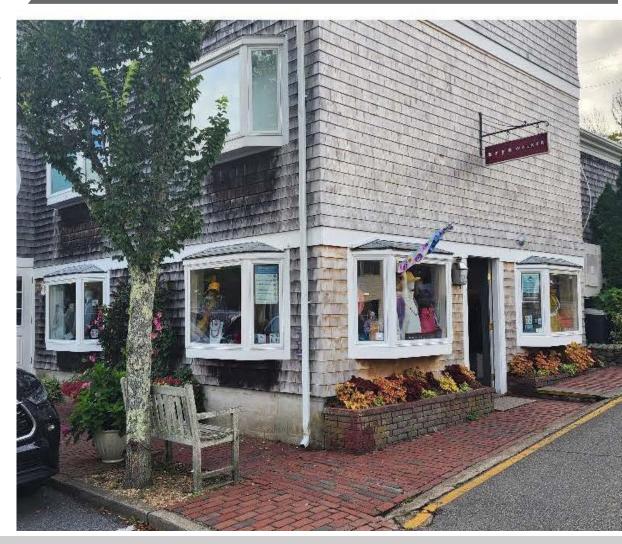

Edgartown, MA

+-2,100 SF Retail Space & 350 SF Storage

## ANCHORED BY VINEYARD VINES FLAGSHIP STORE

- HIGHLY VISIBLE LOCATION in Edgartown
- Meticulously appointed Property located at the corner of North Water Street & Kelly Street
- Directly across from newly renovated (+\$20M)
   Faraway Inn (The Kelly House)
- Uniquely strong pedestrian traffic
- Anchored by Vineyard Vines Flagship location where it all started
- Retail Space +-2,100 SF, 350 SF storage
- Heart of the trade area including newly renovated Faraway Inn, Vineyard Square, Black Dog, Vineyard Vines, Lily Pulitzer, and Chase Bank ATM

## DIRECTLY ACROSS FROM FARAWAY INN

Bill Greene
Partner
401.273.7429
bgreene@hayessherry.com

146 Westminster Street, 2<sup>nd</sup> floor Providence, RI 02903 phone: 401.273.1980 hayessherry.com