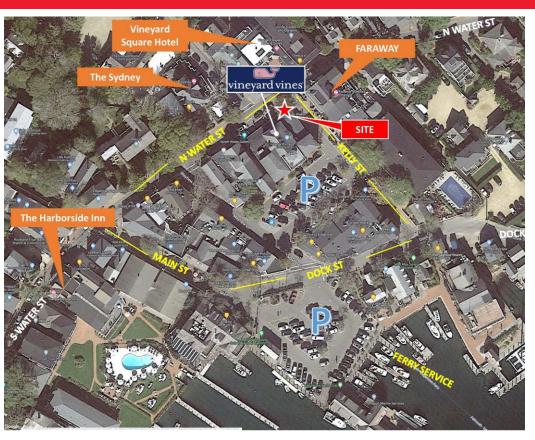

## ANCHORED BY VINEYARD VINES FLAGSHIP STORE

- HIGHLY VISIBLE LOCATION in Edgartown
- Meticulously appointed Property located at the corner of North Water Street & Kelly Street
- Directly across from newly renovated (+\$20M)
   Faraway Inn (The Kelly House)
- Uniquely strong pedestrian traffic
- Anchored by Vineyard Vines Flagship location where it all started
- Retail Space +-2,100 SF, 350 SF storage
- Heart of the trade area including newly renovated Faraway Inn, Vineyard Square, Black Dog, Vineyard Vines, Lily Pulitzer, and Chase Bank ATM

## DIRECTLY ACROSS FROM FARAWAY INN

Bill Greene
Partner
401.273.7429
bgreene@hayessherry.com

146 Westminster Street, 2<sup>nd</sup> floor Providence, RI 02903 phone: 401.273.1980 hayessherry.com