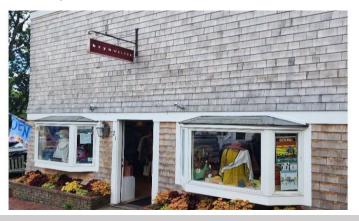

Edgartown, MA

+-2,100 SF Retail Space & 350 SF Storage

## ANCHORED BY VINEYARD VINES FLAGSHIP STORE

- HIGHLY VISIBLE LOCATION in Edgartown
- Meticulously appointed Property located at the corner of North Water Street & Kelly Street
- Directly across from newly renovated (+\$20M)
   Faraway Inn (The Kelly House)
- Uniquely strong pedestrian traffic
- Anchored by Vineyard Vines Flagship location where it all started
- Retail Space +-2,100 SF, 350 SF storage
- Heart of the trade area including newly renovated Faraway Inn, Vineyard Square, Black Dog, Vineyard Vines, Lily Pulitzer, and Chase Bank ATM

## DIRECTLY ACROSS FROM FARAWAY INN

Bill Greene
Partner
401.273.7429
bgreene@hayessherry.com

146 Westminster Street, 2<sup>nd</sup> floor Providence, RI 02903 phone: 401.273.1980 hayessherry.com