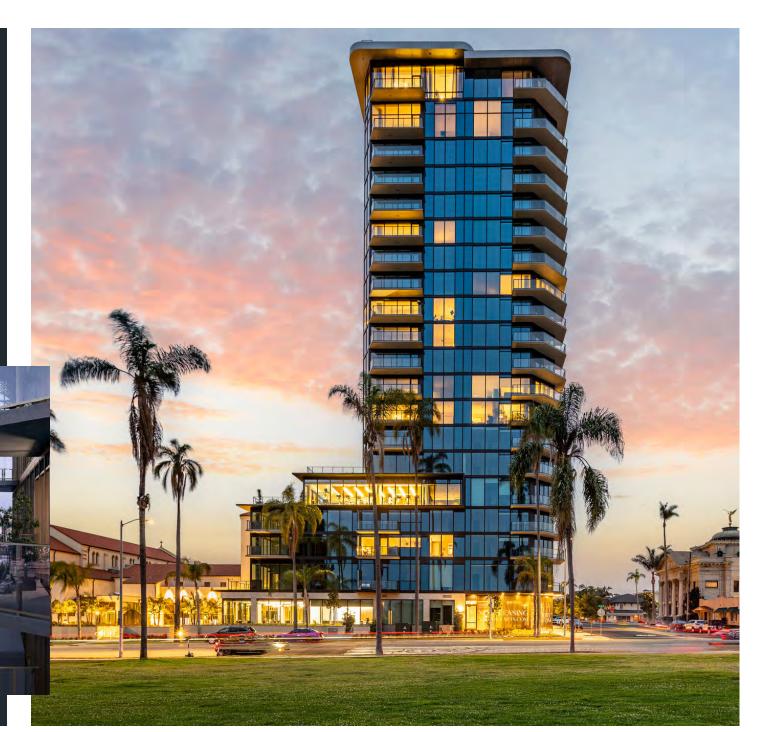

## The Project

525 Olive is rising above Balboa Park and will be the highest residential address in the city, with unparalleled views spanning every horizon. These stunning perspectives are matched by equally impressive interiors and amenities, with bespoke design and curated spaces by architect Joseph Wong and the renowned studio of Jules Wilson. All of this, in a parkside setting that gives you doorstep access to Balboa Park with downtown San Diego just a few blocks away.

#### Details

- > 2765 Fifth Ave, San Diego, CA
- > ± 704 4,304 SF
- > Vanilla Shell
- > On-site parking

These stunning perspectives are matched by equally impressive interiors, with bespoke design and curated spaces.