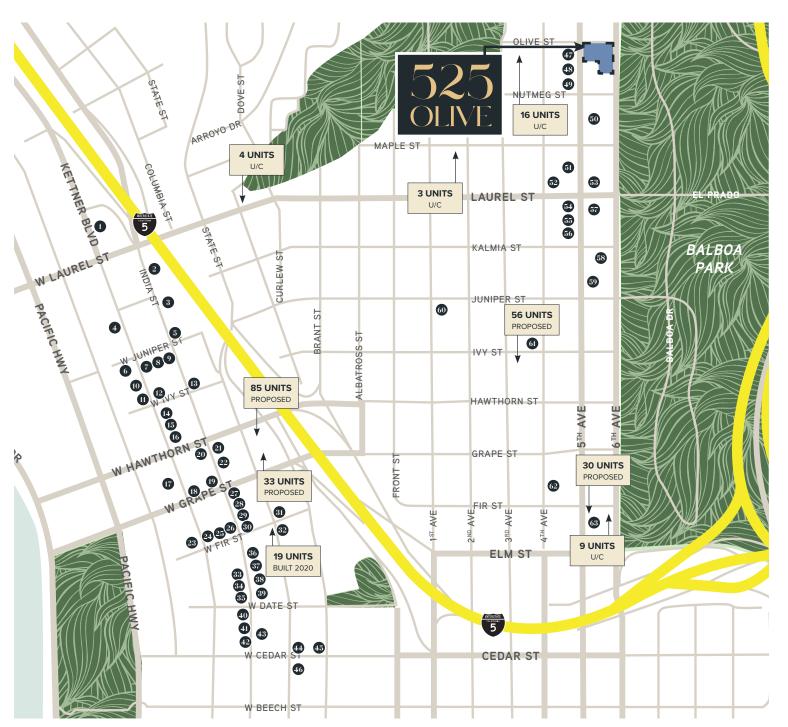

### Your Neighbors

1 The Casbah 2 El Camino

3 James Coffee Co

4 Loading Dock

5 Nolita Hall

6 Crack Shack

Bird Rock Coffee 8 RakiRaki Ramen

O Bottlecraft

Juniper & Ivy

Herb & Wood Carruth Wine Cellars

Ballast Point

Bobboi Gelato

Zinque SuperNatural Sandwiches

Waterfront bar & Grill

Kettner Exchange

Shake Shack

20 Starbucks

21 Mona Lisa 22 Mikellar

Cafe Gratitude

4 Underbelly

25 Monello 26 Bencotto

27 Bolt Brewery 28 Cloak & Petal

Barbusa

30 Born & Raised 31 Harumama

32 Glass Door

- 33 Juicecrafters
- 3 Caffe Italia
- 35 Napizza 36 Filippi's Pizza Grotto
- Mimmo's Italian Village
- 38 Cafe Zucchero
- 39 Little Italy Food Hall Salt & Straw
- 41 Prepkitchen
- Ironside Fish & Oyster
- 43 Buon Appetito
  - Lofty
  - 45 Pappalecco
  - 46 Queenstown Public
  - 47 Hane Sushi 48 Parc Bistro-Braserie
  - 49 Barrio Star
  - 50 The Market Place
  - 61 Mister A's
  - WestBean 53 Hachi Ramen
  - 6 Corner Drafthouse
  - 55 Starbucks 60 Pie Craft
  - Grant Cucina Urbana
  - 58 Imperial House Azuki Sushi
  - 60 Hob Nob
  - 60 Banker's Hill Wet Stone
  - 63 The Balboa

Nearby Tenants

UPGSOCAL.COM 858 874 1989