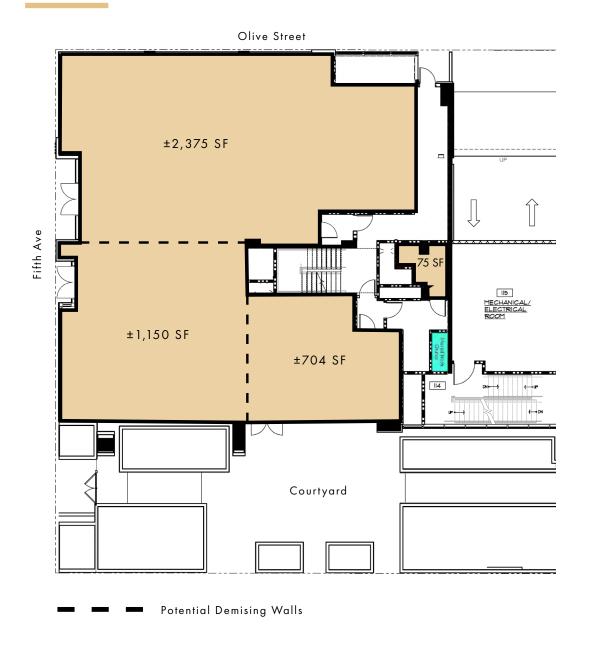

#### Floor Plan

#### Details

- > 2765 Fifth Ave, San Diego, CA
- > ± 704 4,304 SF
- > Vanilla Shell
- > On-site parking

These stunning perspectives are matched by equally impressive interiors, with bespoke design and curated spaces.