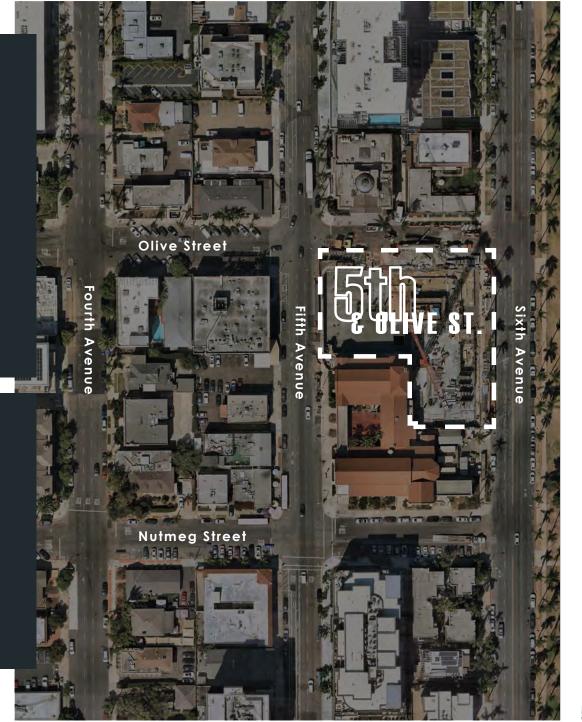

View from east side of 525 Olive looking south

Adjacent to Balboa Park, Old Globe, short stroll to Uptown & Hillcrest and just minutes to Downtown, Gaslamp Quarter, and Little Italy.