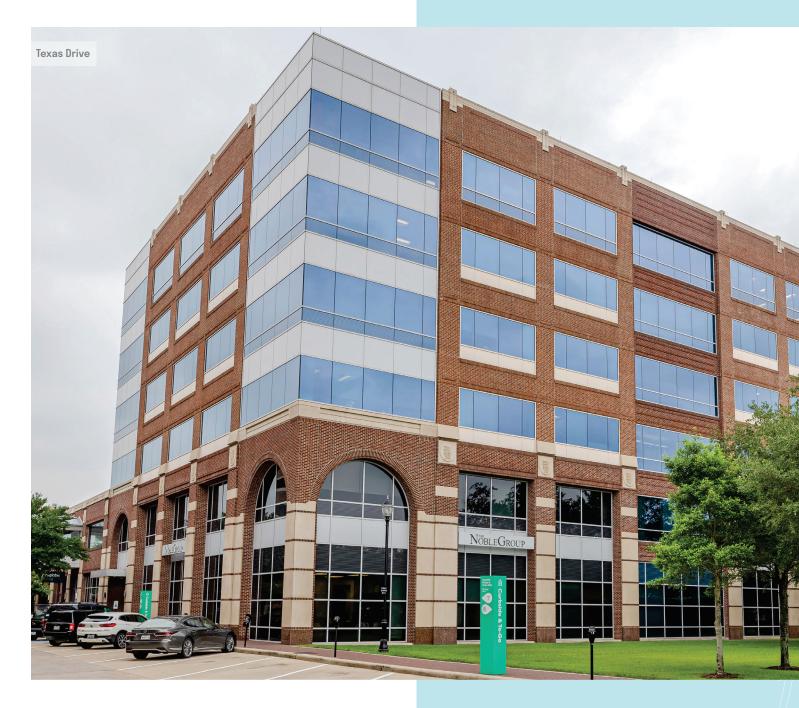

## **Texas Drive**

2245 Texas Drive

Directly connected to Hwy 6 and US69, 2245 Texas Drive offers elegant foyer space, a private garden area, and window design that allows for natural light to flow throughout the 6-story building. Connected by a glass skywalk to a covered garage that offers more than 1,400 parking spaces, this Class-A office building offers a stimulating and inspiring environment to ensure your business can grow without ever having to move.