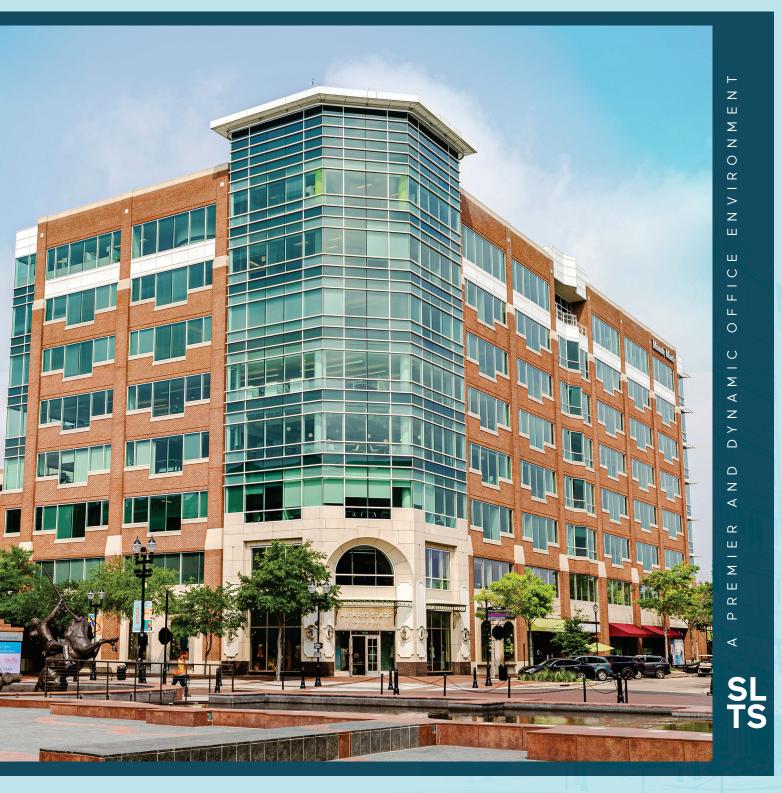

## SUGAR LAND TOWN SQUARE

- 25,000 s.f. floor plate
- Phone activated and zoned after-hours HVAC
- Fiber optics available
- Freeway exposure

2

6 FLOORS

OFFICE

STRUCTURED PARKING WITH LEVEL 2 SKYWALK

A PREMIER AND DYNAMIC OFFICE ENVIRONMENT