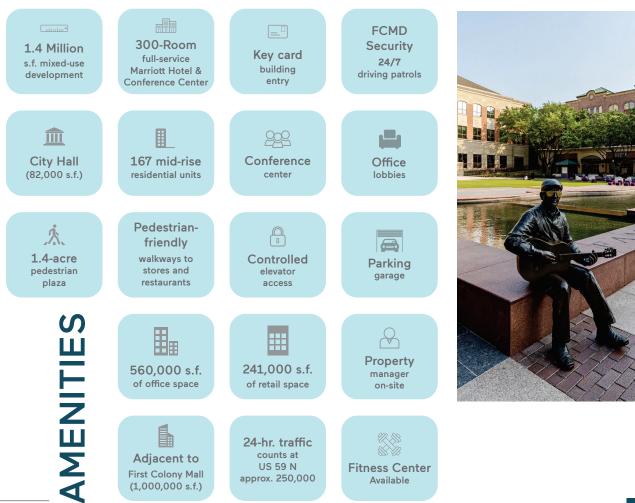

## SUGAR LAND TOWN SQUARE





## **Texas Drive**

2245 Texas Drive

Directly connected to Hwy 6 and US69, 2245 Texas Drive offers elegant foyer space, a private garden area, and window design that allows for natural light to flow throughout the 6-story building. Connected by a glass skywalk to a covered garage that offers more than 1,400 parking spaces, this Class-A office building offers a stimulating and inspiring environment to ensure your business can grow without ever having to move.





- 25,000 s.f. floor plate
- Phone activated and zoned after-hours HVAC
- Fiber optics available
- Freeway exposure









2

6 FLOORS

OFFICE



STRUCTURED PARKING WITH LEVEL 2 SKYWALK







A PREMIER AND DYNAMIC OFFICE ENVIRONMENT



For More Information Contact Don Janssen O: 281-242-2000 C: 281-787-1771 www.SLTSoffice.com.com donj@pcdltd.com