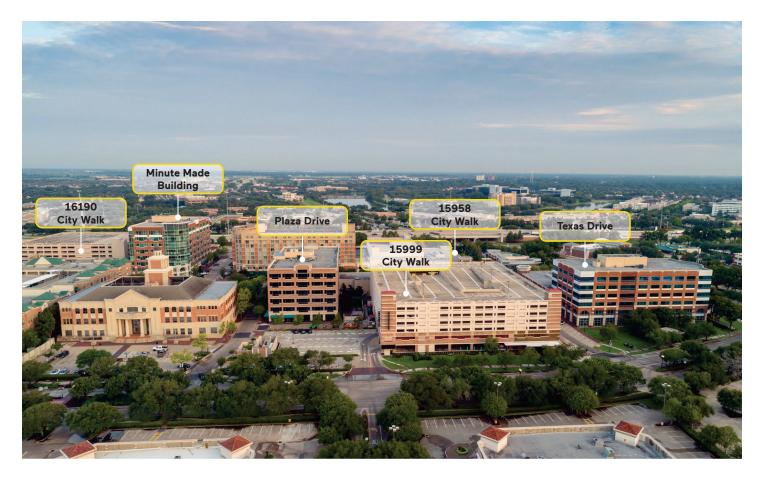

## SUGAR LAND TOWN SQUARE

## **Texas Drive**

2245 Texas Drive

Directly connected to Hwy 6 and US69, 2245 Texas Drive offers elegant foyer space, a private garden area, and window design that allows for natural light to flow throughout the 6-story building. Connected by a glass skywalk to a covered garage that offers more than 1,400 parking spaces, this Class-A office building offers a stimulating and inspiring environment to ensure your business can grow without ever having to move.