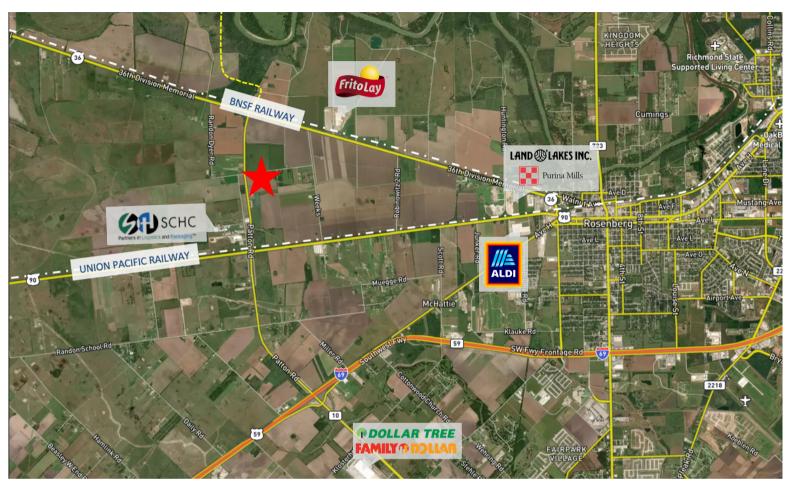

## FOR SALE 64+ ACRES | SPUR 10 | ROSENBURG

LOCATION Spur 10 and Robinowitz Rd Rosenberg, TX 77471

## **PROPERTY HIGHLIGHTS**

- Spur 10 is a major thoroughfare connecting I-10 and Hwy 59 and is part of a proposed route off 36A connecting Freeport to Hempstead
- Port Freeport has recently completed the expansion of its Velasco Container Terminal along the Gulf of Mexico, paving the way for it to become a regional shipping hub by accommodating larger container and tanker vessels
- The growth in this sector is being driven by the Port Freeport expansion and desire to route distribution traffic around Rosenberg via the Spur 10 loop.
- Site offers easy access to 36A, Highway 90, and Highway 59 and direct acces to Spur 10
- Ideal for industrial, warehouse, distribution center