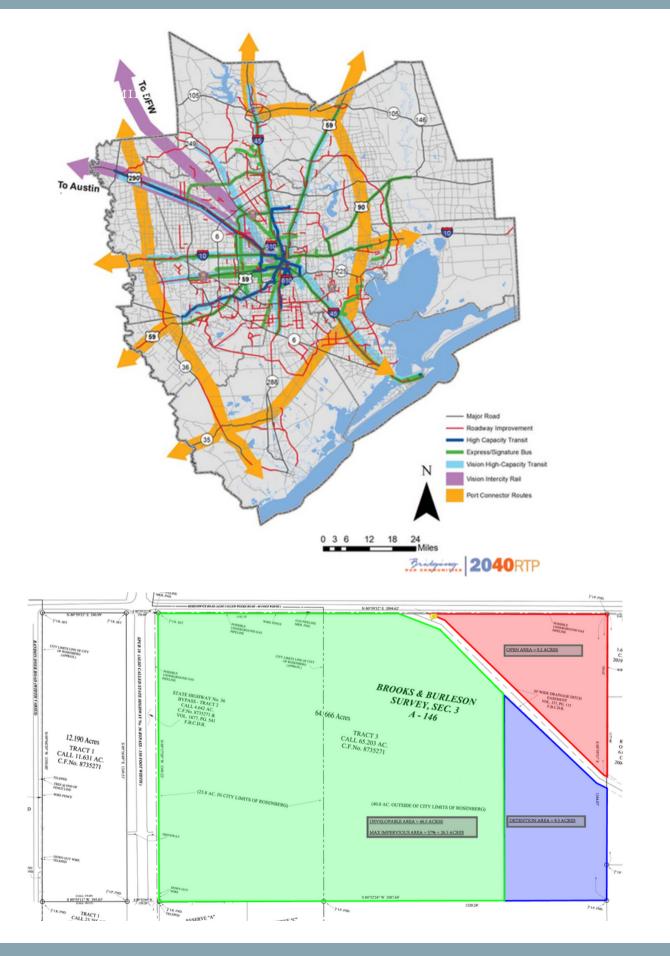

OSENBURG



LOCATION Spur 10 and Robinowitz Rd Rosenberg, TX 77471

## LAND SIZE

64.7 Acres

## **PROPERTY HIGHLIGHTS**

- Spur 10 is a major thoroughfare connecting I-10 and Hwy 59 and is part of a proposed route off 36A connecting Freeport to Hempstead
- Port Freeport has recently completed the expansion of its Velasco Container Terminal along the Gulf of Mexico, paving the way for it to become a regional shipping hub by accommodating larger container and tanker vessels
- The growth in this sector is being driven by the Port Freeport expansion and desire to route distribution traffic around Rosenberg via the Spur 10 loop.
- Site offers easy access to 36A, Highway 90, and Highway 59 and direct acces to Spur 10
- Ideal for industrial, warehouse, distribution center

## 64.6 AC | SPUR 10