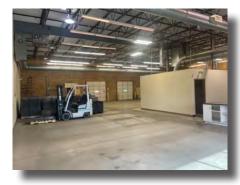

Offering a combination of office and warehouse, Acorn Business Center offers great natural light, plenty of parking on 2.48 acres and drive-in and dock high loading.

## **Property Features**

- 5,684 square feet total
- 18' clear height
- 2 10' drive-in doors •
- Floor drains •
- 100% air conditioned
- Zoned for I-1 Light Industrial •
- \$5.97 PSF Tax & CAM (2024) •
- Improvement dollars available •