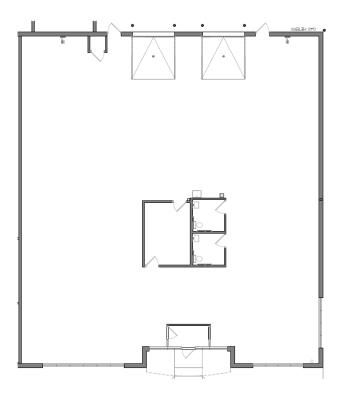

## Suite 7016

- 5,684 SF
- End cap location with large windows on front and side
- 2 drive-in doors with floor drains
- Fully air conditioned
- 2 restrooms
- 1 office space
- Estimated initial monthly gross rent is \$6,850