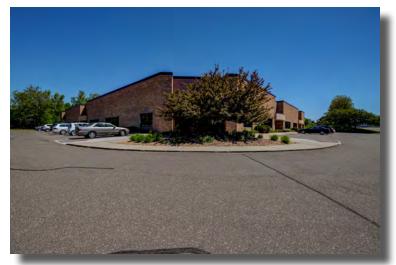

# 7002-7018 Sixth Street, Oakdale, MN 55128

Acorn Business Center is an attractive, well-maintained, office-warehouse property located in the Oakdale Crossing Business Park near the I-694 / I-94 interchange.

Offering a combination of office and warehouse, Acorn Business Center offers great natural light, plenty of parking on 2.48 acres and drive-in and dock high loading.