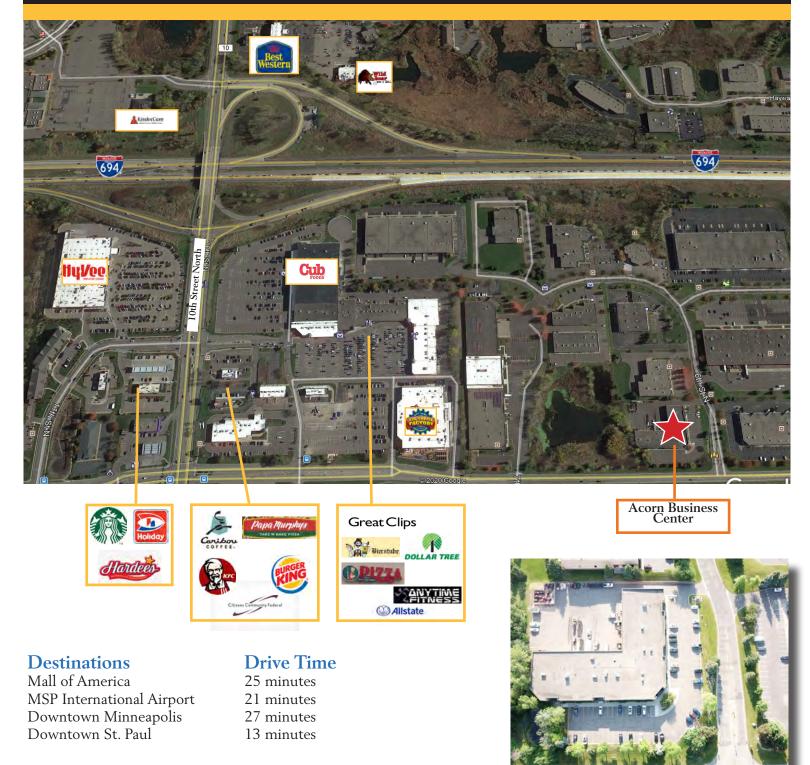

# 7002-7018 Sixth Street, Oakdale, MN 55128

Acorn Business Center is an attractive, well-maintained, office-warehouse property located in the Oakdale Crossing Business Park near the I-694 / I-94 interchange.

Offering a combination of office and warehouse, Acorn Business Center offers great natural light, plenty of parking on 2.48 acres and drive-in and dock high loading.