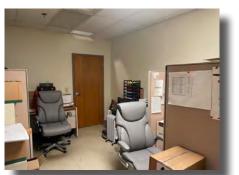

## Suite 7016

- 5,684 SF
- End cap location with large windows on front and side
- 2 drive-in doors with floor drains
- Fully air conditioned
- 2 restrooms
- 1 office space
- Estimated initial monthly gross rent is \$6,850