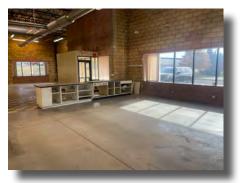

## Suite 7016

- 5,684 SF
- End cap location with large windows on front and side
- 2 drive-in doors with floor drains
- Fully air conditioned
- 2 restrooms
- 1 office space
- Estimated initial monthly gross rent is \$6,850