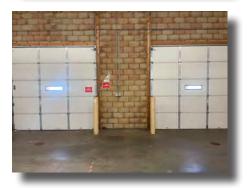

## **Property Features**

- 5,684 square feet total
- 18' clear height
- 2 10' drive-in doors •
- Floor drains •
- 100% air conditioned
- Zoned for I-1 Light Industrial •
- \$5.97 PSF Tax & CAM (2024) •
- Improvement dollars available •

## Suite 7016

- 5,684 SF
- End cap location with large windows on front and side
- 2 drive-in doors with floor drains
- Fully air conditioned
- 2 restrooms
- 1 office space
- Estimated initial monthly gross rent is \$6,850