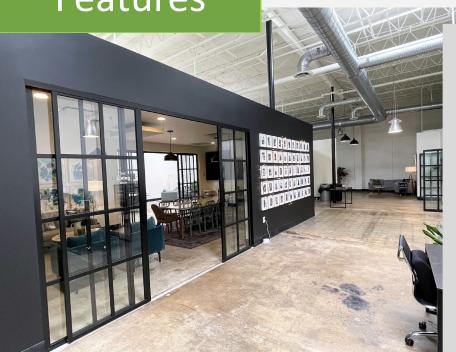

## Features

#### **Proposed Premises Features**

- **Full Premises**
- 6,370 RSF
- Suite B ("Green Space Side")
- \$29.50/SF Full Service
- Term through Mar 2027
- **Furniture Negotiable**
- Private Showers Available