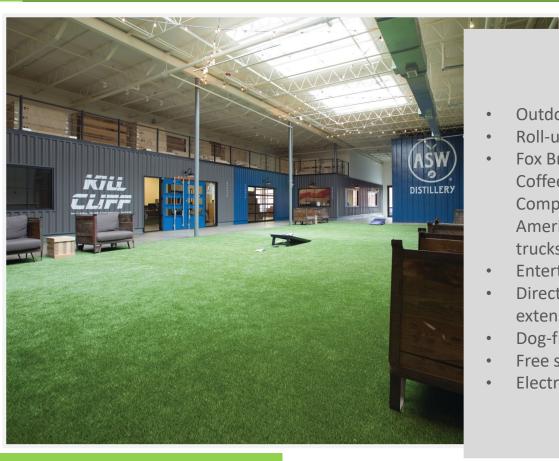

#### **Project Features**

- Outdoor patios and terraces
- Roll-up garage doors
- Fox Bros. Bar-B-Q kiosk, East Pole Coffee Co., SweetWater Brewery Company, Capella Cheese, American Spirit Works, and food trucks + meal delivery service.
- Entertainment and event venues
- Direct access to future Beltline extension
- Dog-friendly
- Free surface parking
- Electric-vehicle charging stations

## Features