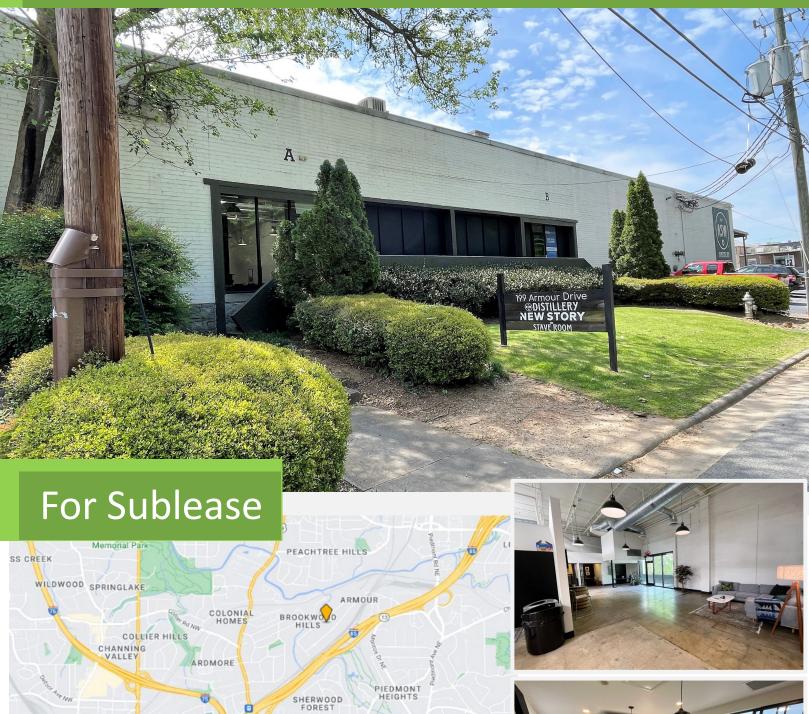

#### **Proposed Premises Features**

- **Full Premises**
- 6,370 RSF
- Suite B ("Green Space Side")
- \$29.50/SF Full Service
- Term through Mar 2027
- **Furniture Negotiable**
- Private Showers Available

# Photos

MIKE DAVIS 770.480.6859 mdavis@scotlandwright.com

CONTACT

BRIAN BOYD 334.750.4946 brian@scotlandwright.com SCOTLAND WRIGHT ASSOCIATES 1100 Peachtree Street NE, Suite 1750 Atlanta, Georgia 30309

MIKE DAVIS 770.480.6859 mdavis@scotlandwright.com