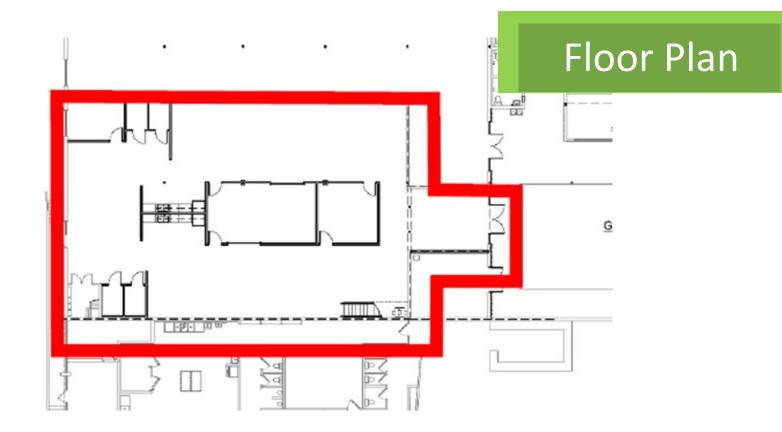

#### **Proposed Premises Features**

- **Full Premises**
- 6,370 RSF
- Suite B ("Green Space Side")
- \$29.50/SF Full Service
- Term through Mar 2027
- **Furniture Negotiable**
- Private Showers Available