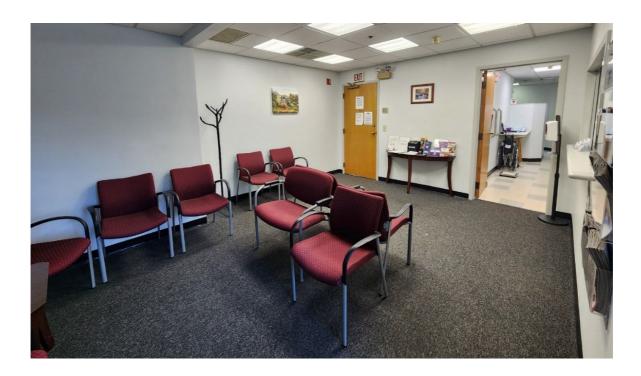

3 exam rooms, 2 offices, reception/lobby, breakroom, storage room. Well updated and appointed. Current tenant vacating 12/31/24.