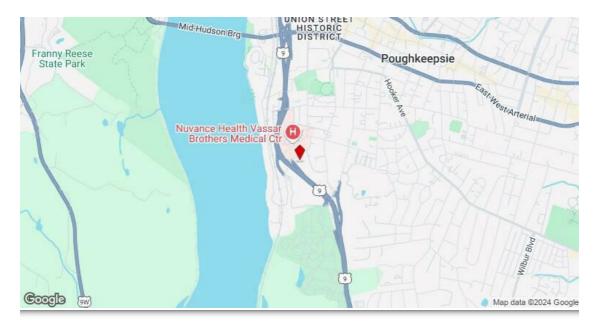

# 29 Fox St

\$26.00 /SF/YR

Four-story multi-tenant medical office building located just off US-9, adjacent to Vassar Brothers Medical Center in Poughkeepsie, N.Y.

- Off of US-9, US-44/55, Mid-Hudson Bridge
- Near \$500MM Vassar Brothers Medical Ctr
- Features Central Lobby with Elevator
- 85 Surface Parking Spaces