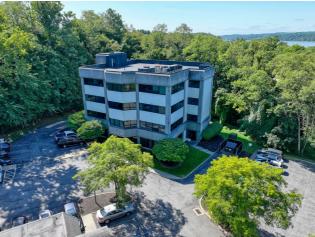

# 29 Fox St

\$26.00 /SF/YR

Four-story multi-tenant medical office building located just off US-9, adjacent to Vassar Brothers Medical Center in Poughkeepsie, N.Y.

- Off of US-9, US-44/55, Mid-Hudson Bridge
- Near \$500MM Vassar Brothers Medical Ctr
- Features Central Lobby with Elevator
- 85 Surface Parking Spaces