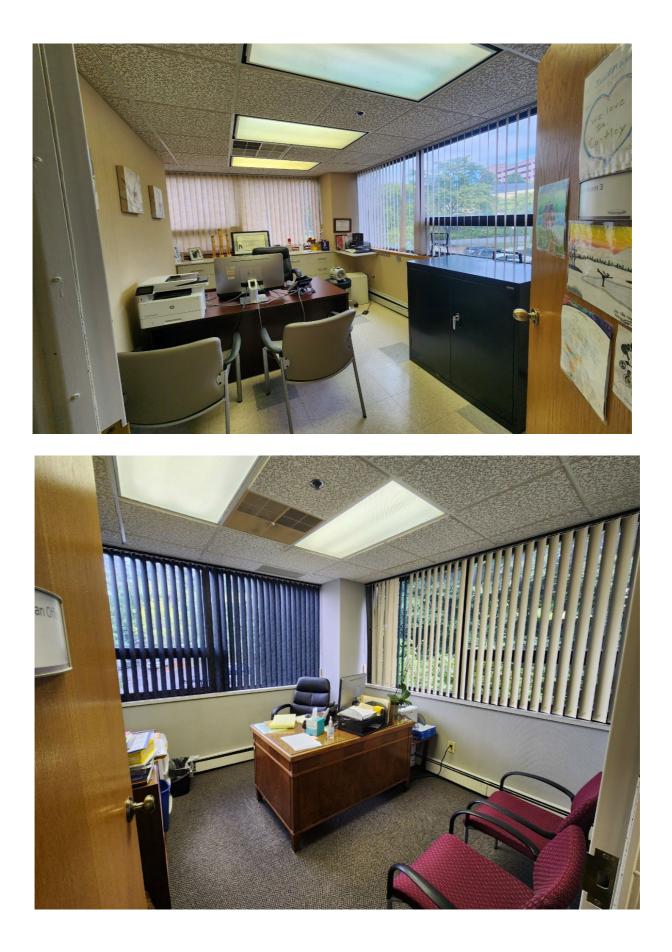

3 exam rooms, 2 offices, reception/lobby, breakroom, storage room. Well updated and appointed. Current tenant vacating 12/31/24.