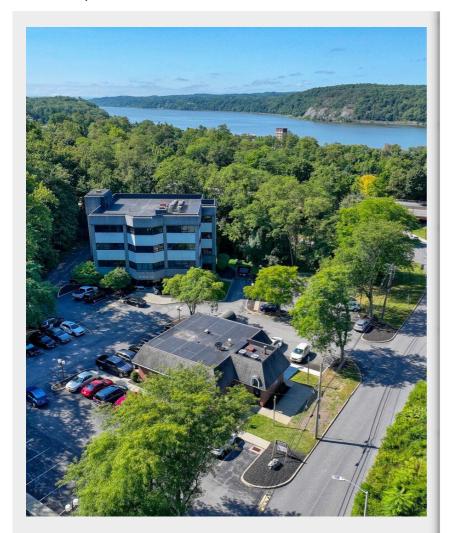

# 29 Fox St

\$26.00 /SF/YR

Four-story multi-tenant medical office building located just off US-9, adjacent to Vassar Brothers Medical Center in Poughkeepsie, N.Y.

- Off of US-9, US-44/55, Mid-Hudson Bridge
- Near \$500MM Vassar Brothers Medical Ctr
- Features Central Lobby with Elevator
- 85 Surface Parking Spaces