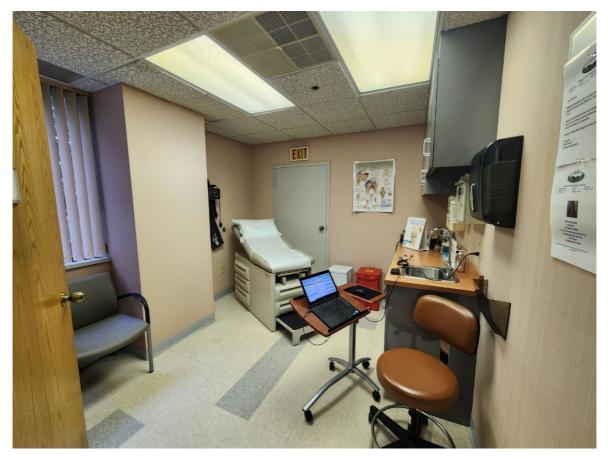

3 exam rooms, 2 offices, reception/lobby, breakroom, storage room. Well updated and appointed. Current tenant vacating 12/31/24.