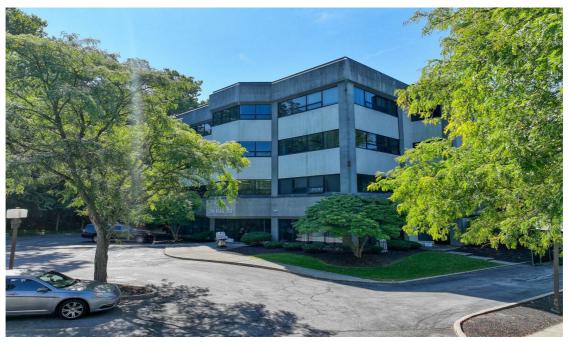

## **29 Fox Street** Poughkeepsie, NY 12601

# 29 Fox St

\$26.00 /SF/YR

Four-story multi-tenant medical office building located just off US-9, adjacent to Vassar Brothers Medical Center in Poughkeepsie, N.Y.

- Off of US-9, US-44/55, Mid-Hudson Bridge
- Near \$500MM Vassar Brothers Medical Ctr
- Features Central Lobby with Elevator
- 85 Surface Parking Spaces