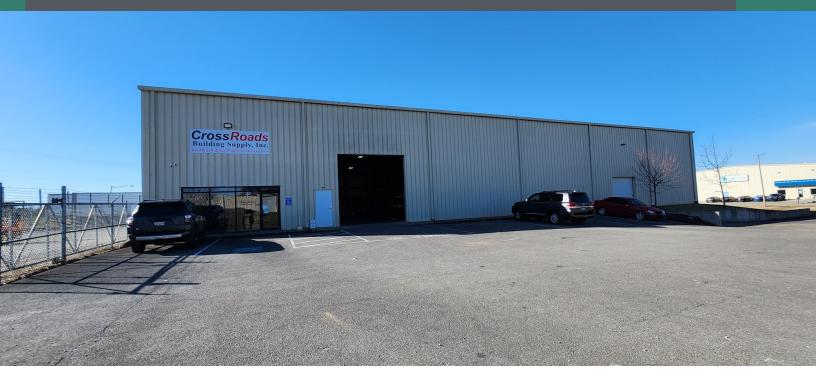

#### PROPERTY DESCRIPTION

A single-tenant industrial lease opportunity located in desirable south Bowling Green between Russellville Road and Nashville Road. Clear span 10,650 SF warehouse area with 24' eave height serviced by a 10'x10' dock door and 14' x 14' drive-in door and new LED lights. In addition, there is a 1,350 SF of office/showrooms and restrooms with mezzanine above. On the exterior, there are 16 onsite parking spaces and a 10,000 SF fenced exterior storage area.

- Clear Span
- Zoned Heavy Industrial
- Secured Outside Storage
- Dock & Drive I Door
- Office Showroom with Mezzanine

# INDUSTRIAL PROPERTY FOR LEASE 182 AMBASSADOR DR

Bowling Green, KY 42101