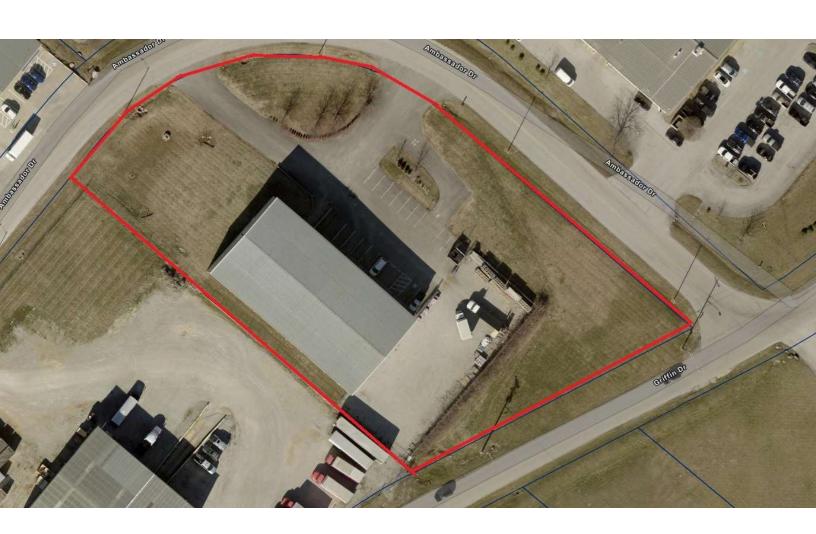

#### PROPERTY DESCRIPTION

A single-tenant industrial lease opportunity located in desirable south Bowling Green between Russellville Road and Nashville Road. Clear span 10,650 SF warehouse area with 24' eave height serviced by a 10'x10' dock door and 14' x 14' drive-in door and new LED lights. In addition, there is a 1,350 SF of office/showrooms and restrooms with mezzanine above. On the exterior, there are 16 onsite parking spaces and a 10,000 SF fenced exterior storage area.

#### **OFFERING SUMMARY**

| Lease Rate:    | \$11.75 SF/yr (NNN) |  |  |
|----------------|---------------------|--|--|
| Available SF:  | 12,000 SF           |  |  |
| Lot Size:      | 2.09 Acres          |  |  |
| Building Size: | 12,000 SF           |  |  |
|                |                     |  |  |