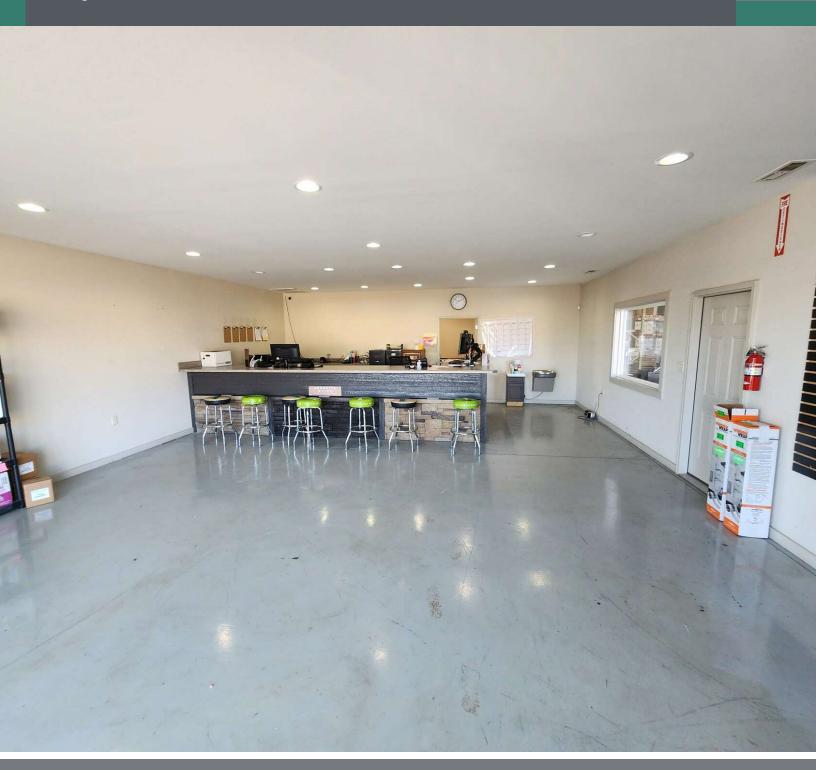

#### PROPERTY DESCRIPTION

A single-tenant industrial lease opportunity located in desirable south Bowling Green between Russellville Road and Nashville Road. Clear span 10,650 SF warehouse area with 24' eave height serviced by a 10'x10' dock door and 14' x 14' drive-in door and new LED lights. In addition, there is a 1,350 SF of office/showrooms and restrooms with mezzanine above. On the exterior, there are 16 onsite parking spaces and a 10,000 SF fenced exterior storage area.

- Clear Span
- Zoned Heavy Industrial
- Secured Outside Storage
- Dock & Drive I Door
- Office Showroom with Mezzanine