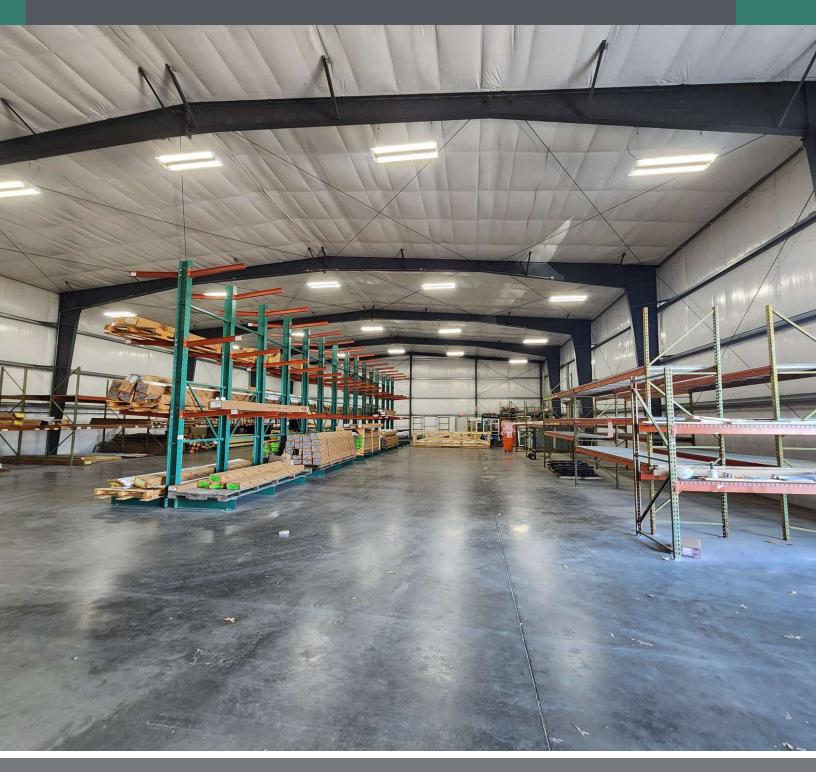

#### PROPERTY DESCRIPTION

A single-tenant industrial lease opportunity located in desirable south Bowling Green between Russellville Road and Nashville Road. Clear span 10,650 SF warehouse area with 24' eave height serviced by a 10'x10' dock door and 14' x 14' drive-in door and new LED lights. In addition, there is a 1,350 SF of office/showrooms and restrooms with mezzanine above. On the exterior, there are 16 onsite parking spaces and a 10,000 SF fenced exterior storage area.

- Clear Span
- Zoned Heavy Industrial
- Secured Outside Storage
- Dock & Drive I Door
- Office Showroom with Mezzanine