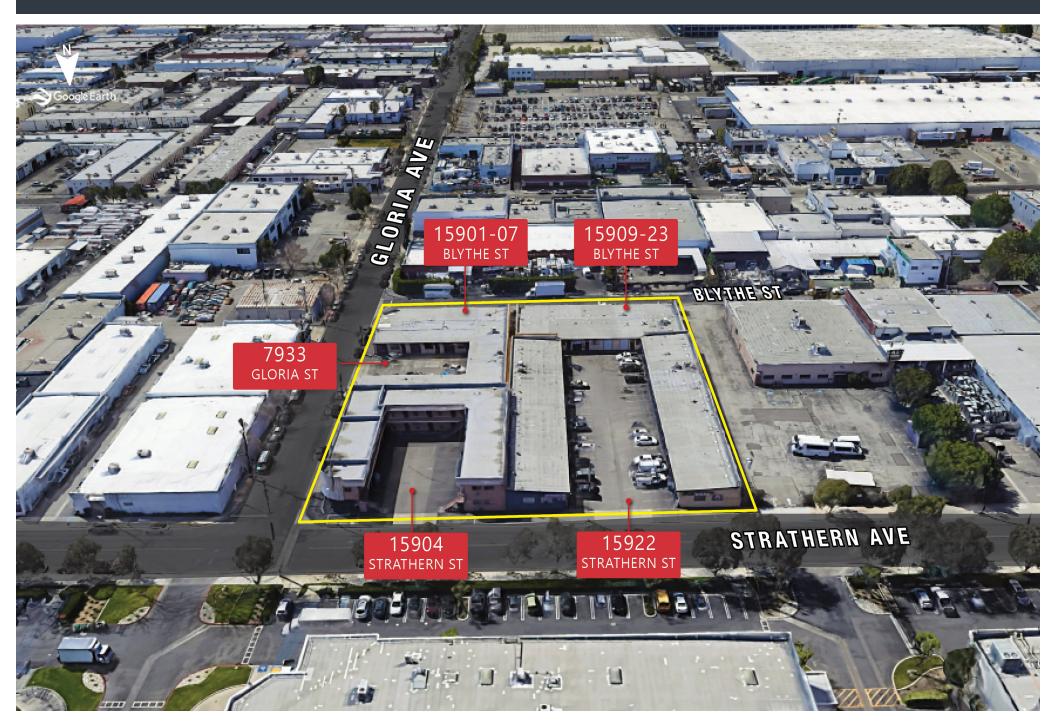

### 7933 GLORIA AVENUE SMALL INDUSTRIAL UNITS | FOR LEASE

### 7933 GLORIA AVENUE SMALL INDUSTRIAL UNITS | FOR LEASE

STRATHERN ST