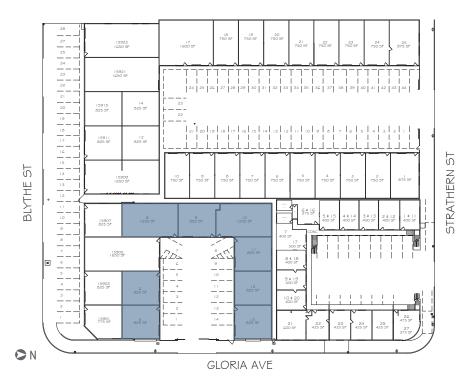

### **7933 GLORIA AVENUE**

±825 SF

\$1,939.00 Industrial Gross

BLYTHE ST

### 7933 GLORIA AVENUE SMALL INDUSTRIAL UNITS | FOR LEASE

STRATHERN ST