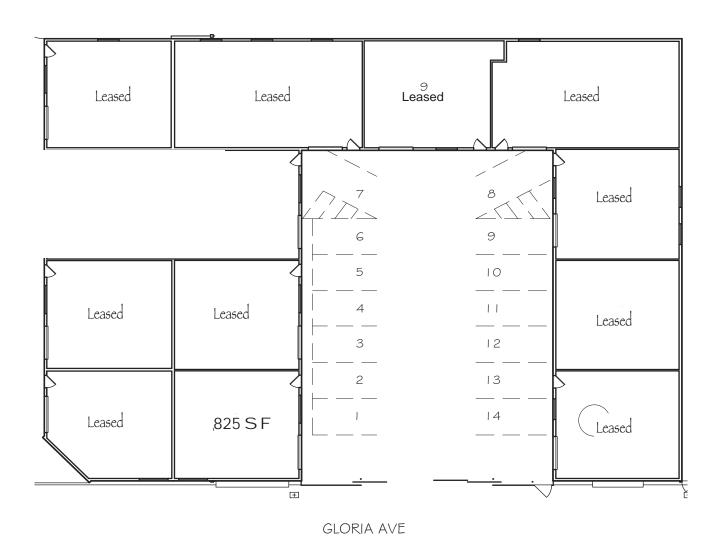

### 7933 GLORIA AVENUE SMALL INDUSTRIAL UNITS | FOR LEASE

### **7933 GLORIA AVENUE**

±825 SF

\$1,939.00 Industrial Gross









BLYTHE ST

### 7933 GLORIA AVENUE SMALL INDUSTRIAL UNITS | FOR LEASE



STRATHERN ST



















### Eric Seidenglanz

Associate 818. 815. 2426 eseidenglanz@naicapital.com Cal DRE Lic # 01975684

### Chad D. Gahr, SIOR

Executive Vice President 818. 383. 5581 cgahr@naicapital.com Cal DRE Lic # 01230414

#### **David Young**

Executive Vice President 818. 422. 8658 dyoung@naicapital.com Cal DRE Lic # 00914504











### **Eric Seidenglanz**

Associate 818. 815. 2426 eseidenglanz@naicapital.com Cal DRE Lic # 01975684

### Chad D. Gahr, SIOR

Executive Vice President 818. 383. 5581 cgahr@naicapital.com Cal DRE Lic # 01230414

#### **David Young**

Executive Vice President 818. 422. 8658 dyoung@naicapital.com Cal DRE Lic # 00914504











### Eric Seidenglanz

Associate 818.815.2426 eseidenglanz@naicapital.com Cal DRE Lic # 01975684

#### Chad D.