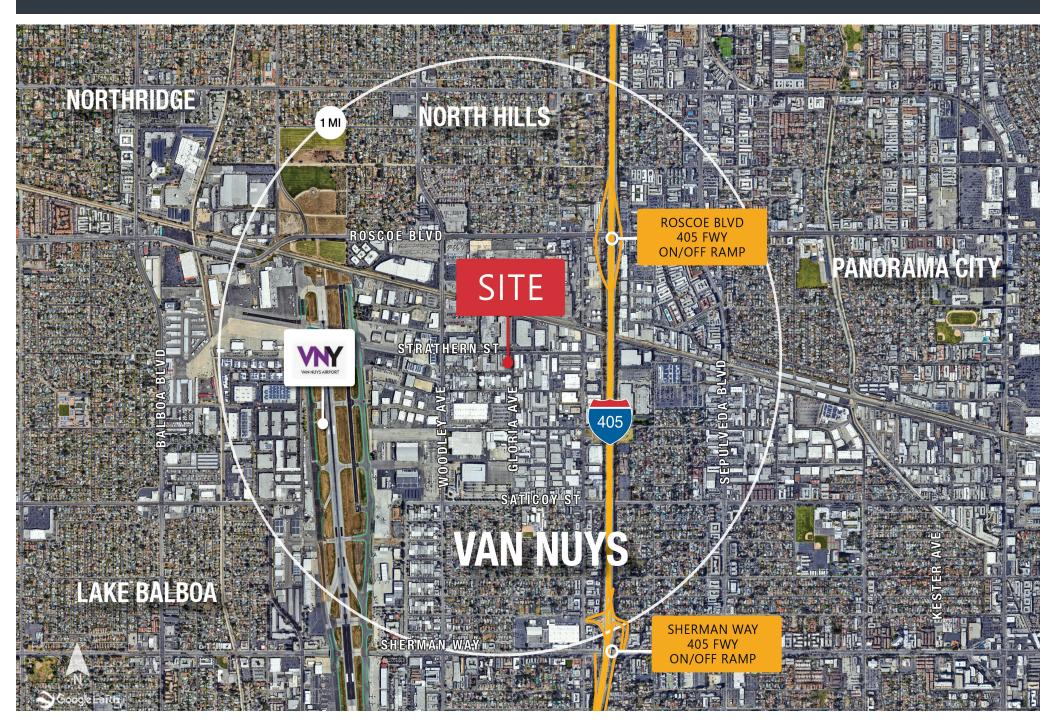

### 7933 GLORIA AVENUE SMALL INDUSTRIAL UNITS | FOR LEASE

### **7933 GLORIA AVENUE**

±825 SF

\$1,939.00 Industrial Gross









BLYTHE ST

### 7933 GLORIA AVENUE SMALL INDUSTRIAL UNITS | FOR LEASE



STRATHERN ST



















### Eric Seidenglanz

Associate 818. 815. 2426 eseidenglanz@naicapital.com Cal DRE Lic # 01975684

### Chad D. Gahr, SIOR

Executive Vice President 818. 383. 5581 cgahr@naicapital.com Cal DRE Lic # 01230414

#### **David Young**

Executive Vice President 818. 422. 8658 dyoung@naicapital.com Cal DRE Lic # 00914504











### **Eric Seidenglanz**

Associate 818. 815. 2426 eseidenglanz@naicapital.com Cal DRE Lic # 01975684

### Chad D. Gahr, SIOR

Executive Vice President 818. 383. 5581 cgahr@naicapital.com Cal DRE Lic # 01230414

#### **David Young**

Executive Vice President 818. 422. 8658 dyoung@naicapital.com Cal DRE Lic # 00914504











### Eric Seidenglanz

Associate 818.815.2426 eseidenglanz@naicapital.com Cal DRE Lic # 01975684

#### Chad D. Gahr, SIOR

Executive