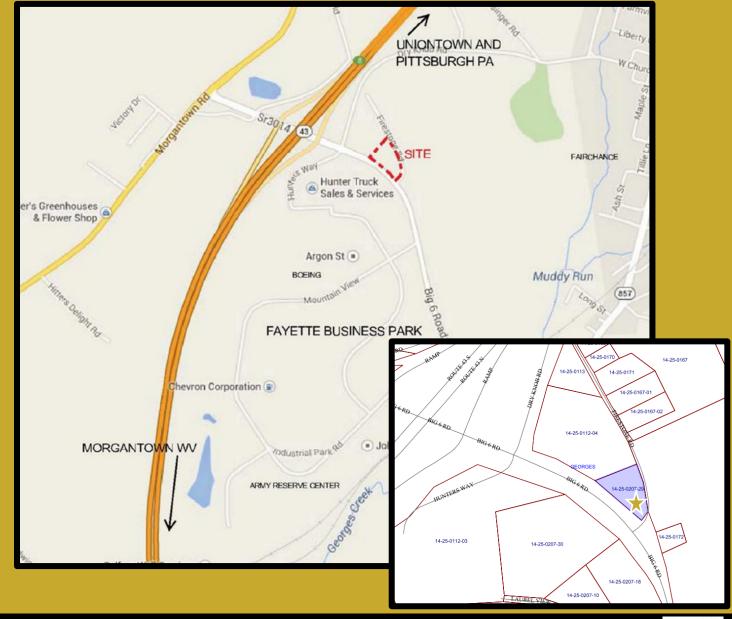

#### **Big 6 & Firestone Road**

Now available - .568 acres

# Great Location for your Commercial Business

Direct Access to Mon-Fayette Expressway, Rte. 43

15 minutes to Morgantown 10 minutes to Uniontown

Purchase Price \$55,000

**Build to Suit Also Available** 

### **Big 6 & Firestone Road**

.2 miles from Fayette Business Park
Includes – Gerome Manufacturing, Boeing,
Columbia Gas, JM (Johnson Matthey),
ProFrac, Calfrac, BOS Solutions

.2 Miles to Mon-Fayette Expressway, Rte. 43

.9 Miles to Morgantown Street – 857

Purchase Price \$55,000

**Build to Suit Also Available** 