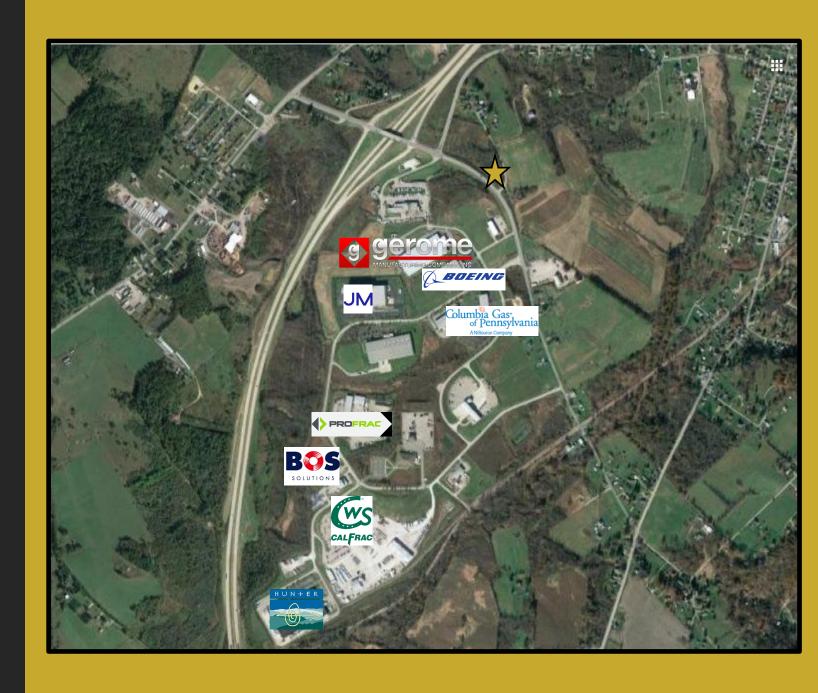

### **Big 6 & Firestone Road**

.2 miles from Fayette Business Park
Includes – Gerome Manufacturing, Boeing,
Columbia Gas, JM (Johnson Matthey),
ProFrac, Calfrac, BOS Solutions

.2 Miles to Mon-Fayette Expressway, Rte. 43

.9 Miles to Morgantown Street – 857

Purchase Price \$55,000

**Build to Suit Also Available** 