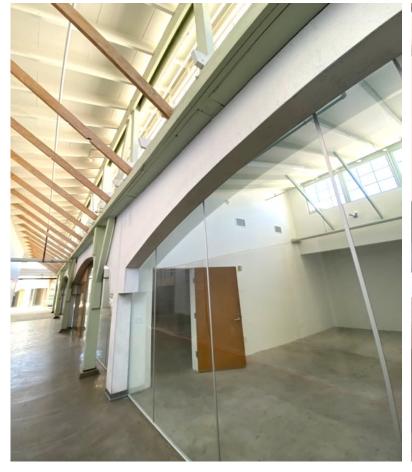

#### @ CONJUNCTIVE POINTS

Beautiful move-in ready creative office space in an award-winning architectural building. Attributes include high ceilings, concrete floors, multiple glass offices, skylights and outdoor patio area, newly designed entry directly from parking. Located on National Blvd near the intersection of Hayden Ave, in the renowned Conjunctive Points creative office community, developed by Samitaur Constructs (Frederick & Laurie Samitaur Smith) and designed by Eric Owen Moss Architects. Walking distance to Expo Light Rail station and numerous restaurant amenities.

#### CONJUNCTIVE POINTS

Conjunctive Points is a community of creative tenants from such diverse fields as entertainment, technology, advertising and design. The common theme: the desire to grow and develop in a visually striking environment unlike anything else in the world.