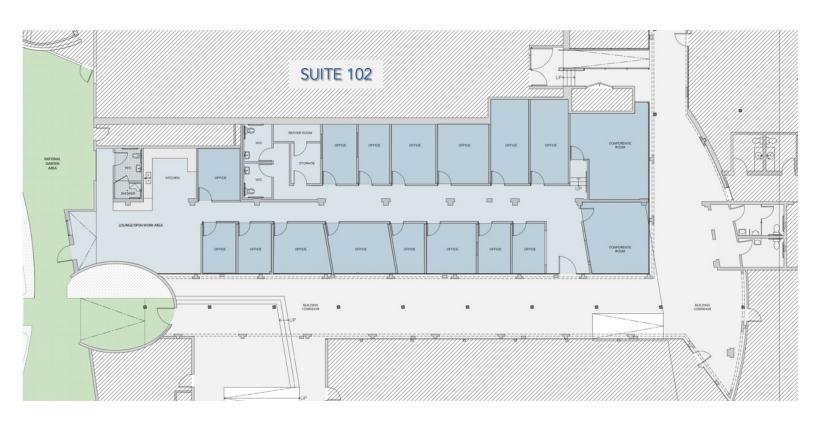

AVAILABLE SPACE: Suite 101 – 16,949 RSF

Suite 102 – 5,208 RSF Suite 106 – 6,270 RSF

RENTAL RATE: NEGOTIABLE

PARKING: 3 spaces per 1,000 RSF

\$175 unreserved \$275 reserved

A1 GROUND FLOOR PLAN