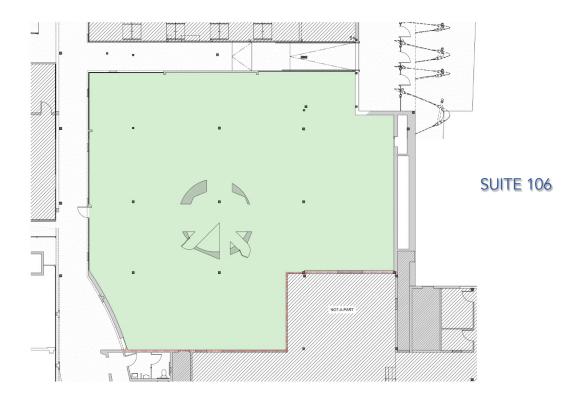

AVAILABLE SPACE: Suite 101 – 16,949 RSF

Suite 102 – 5,208 RSF Suite 106 – 6,270 RSF

RENTAL RATE: NEGOTIABLE

PARKING: 3 spaces per 1,000 RSF

\$175 unreserved \$275 reserved

A1 GROUND FLOOR PLAN