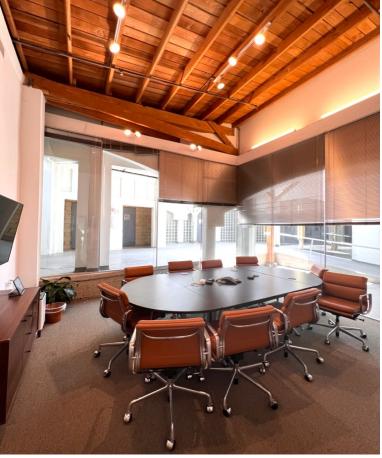

#### @ CONJUNCTIVE POINTS

Beautiful move-in ready creative office space in an award-winning architectural building. Attributes include high ceilings, concrete floors, multiple glass offices, skylights and outdoor patio area, newly designed entry directly from parking. Located on National Blvd near the intersection of Hayden Ave, in the renowned Conjunctive Points creative office community, developed by Samitaur Constructs (Frederick & Laurie Samitaur Smith) and designed by Eric Owen Moss Architects. Walking distance to Expo Light Rail station and numerous restaurant amenities.

#### CONJUNCTIVE POINTS

Conjunctive Points is a community of creative tenants from such diverse fields as entertainment, technology, advertising and design. The common theme: the desire to grow and develop in a visually striking environment unlike anything else in the world.