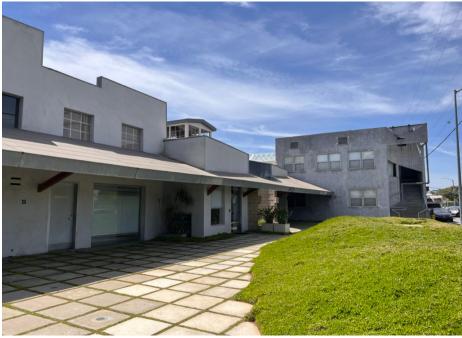

#### @ CONJUNCTIVE POINTS

Beautiful move-in ready creative office space in an award-winning architectural building. Attributes include high ceilings, concrete floors, multiple glass offices, skylights and outdoor patio area, newly designed entry directly from parking. Located on National Blvd near the intersection of Hayden Ave, in the renowned Conjunctive Points creative office community, developed by Samitaur Constructs (Frederick & Laurie Samitaur Smith) and designed by Eric Owen Moss Architects. Walking distance to Expo Light Rail station and numerous restaurant amenities.