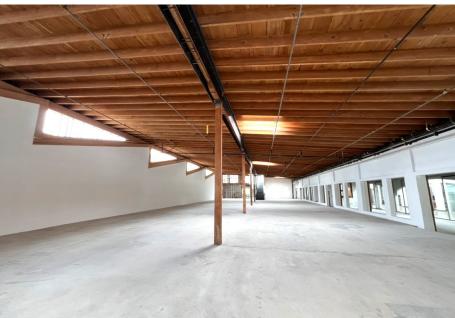

#### @ CONJUNCTIVE POINTS

Beautiful move-in ready creative office space in an award-winning architectural building. Attributes include high ceilings, concrete floors, multiple glass offices, skylights and outdoor patio area, newly designed entry directly from parking. Located on National Blvd near the intersection of Hayden Ave, in the renowned Conjunctive Points creative office community, developed by Samitaur Constructs (Frederick & Laurie Samitaur Smith) and designed by Eric Owen Moss Architects. Walking distance to Expo Light Rail station and numerous restaurant amenities.

AVAILABLE SPACE: Suite 101 – 16,949 RSF

Suite 102 – 5,208 RSF Suite 106 – 6,270 RSF

RENTAL RATE: NEGOTIABLE

PARKING: 3 spaces per 1,000 RSF

\$175 unreserved \$275 reserved

A1 GROUND FLOOR PLAN