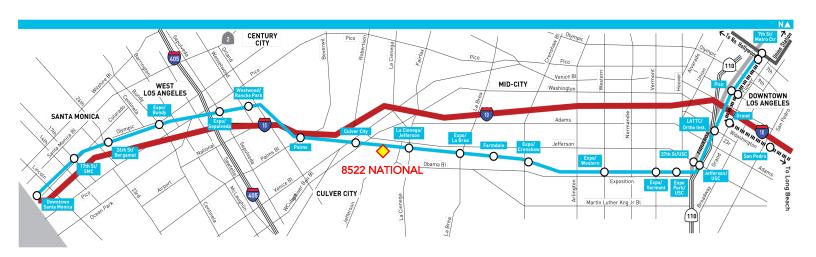

#### @ CONJUNCTIVE POINTS

Beautiful move-in ready creative office space in an award-winning architectural building. Attributes include high ceilings, concrete floors, multiple glass offices, skylights and outdoor patio area, newly designed entry directly from parking. Located on National Blvd near the intersection of Hayden Ave, in the renowned Conjunctive Points creative office community, developed by Samitaur Constructs (Frederick & Laurie Samitaur Smith) and designed by Eric Owen Moss Architects. Walking distance to Expo Light Rail station and numerous restaurant amenities.