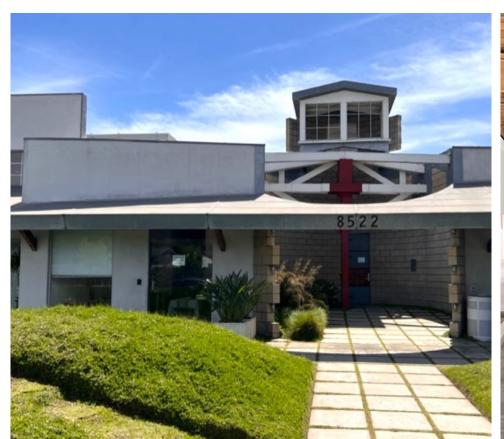

# 8522 NATIONAL BOULEVARD

### 8522 NATIONAL BOULEVARD

#### @ CONJUNCTIVE POINTS

Beautiful move-in ready creative office space in an award-winning architectural building. Attributes include high ceilings, concrete floors, multiple glass offices, skylights and outdoor patio area, newly designed entry directly from parking. Located on National Blvd near the intersection of Hayden Ave, in the renowned Conjunctive Points creative office community, developed by Samitaur Constructs (Frederick & Laurie Samitaur Smith) and designed by Eric Owen Moss Architects. Walking distance to Expo Light Rail station and numerous restaurant amenities.