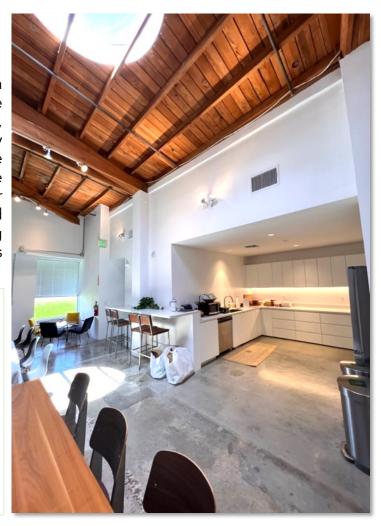

#### @ CONJUNCTIVE POINTS

Beautiful move-in ready creative office space in an award-winning architectural building. Attributes include high ceilings, concrete floors, multiple glass offices, skylights and outdoor patio area, newly designed entry directly from parking. Located on National Blvd near the intersection of Hayden Ave, in the renowned Conjunctive Points creative office community, developed by Samitaur Constructs (Frederick & Laurie Samitaur Smith) and designed by Eric Owen Moss Architects. Walking distance to Expo Light Rail station and numerous restaurant amenities.