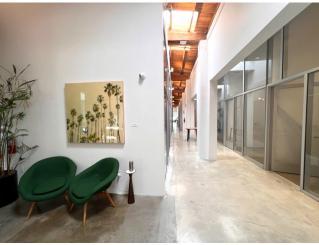

#### @ CONJUNCTIVE POINTS

Beautiful move-in ready creative office space in an award-winning architectural building. Attributes include high ceilings, concrete floors, multiple glass offices, skylights and outdoor patio area, newly designed entry directly from parking. Located on National Blvd near the intersection of Hayden Ave, in the renowned Conjunctive Points creative office community, developed by Samitaur Constructs (Frederick & Laurie Samitaur Smith) and designed by Eric Owen Moss Architects. Walking distance to Expo Light Rail station and numerous restaurant amenities.