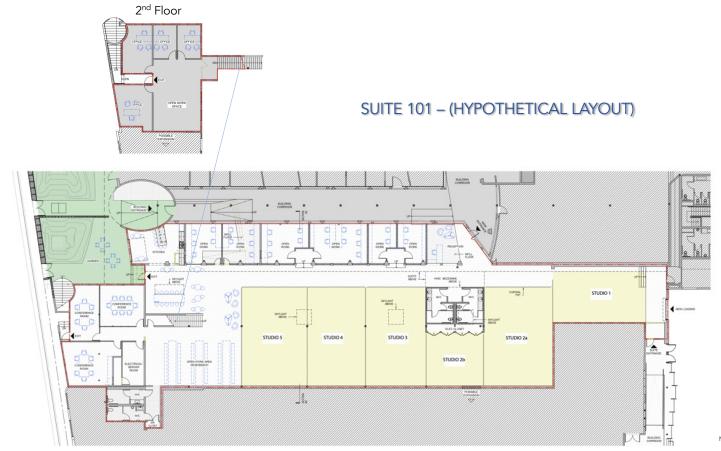

AVAILABLE SPACE: Suite 101 – 16,949 RSF

Suite 102 – 5,208 RSF Suite 106 – 6,270 RSF

RENTAL RATE: NEGOTIABLE

PARKING: 3 spaces per 1,000 RSF

\$175 unreserved \$275 reserved

A1 GROUND FLOOR PLAN