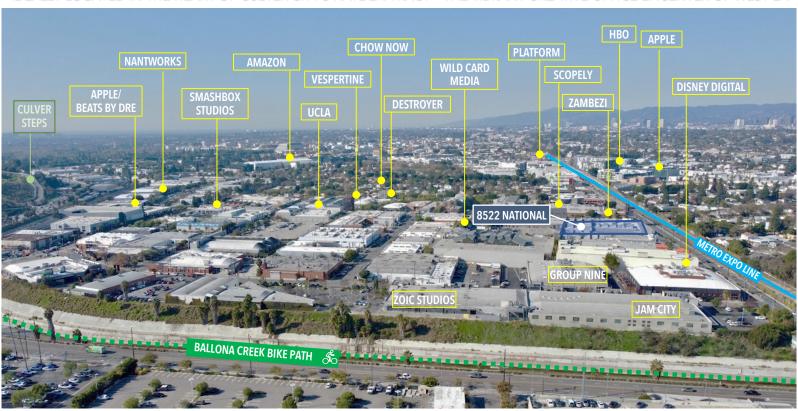

#### IDEALLY LOCATED IN THE HEART OF CULVER CITY'S HAYDEN TRACT - THE VIBRANT CREATIVE OFFICE EPICENTER OF WEST LA

#### CONJUNCTIVE POINTS

Conjunctive Points is a community of creative tenants from such diverse fields as entertainment, technology, advertising and design. The common theme: the desire to grow and develop in a visually striking environment unlike anything else in the world.