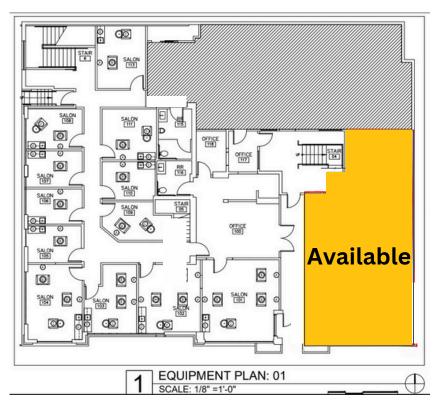

# FLOOR PLAN - FIRST FLOOR

Approximately 1,300 sq.ft. at the rate of \$3.50 psf + utilities

1150 Silverado Street La Jolla, CA 92037

"Todd is an extremely professional Realtor that has helped clients of mine find commercial properties. Whenever I send a client his way, I know that they will be very well taken care of and I get nothing but rave reviews. I highly recommend Todd!" - Alan Cox