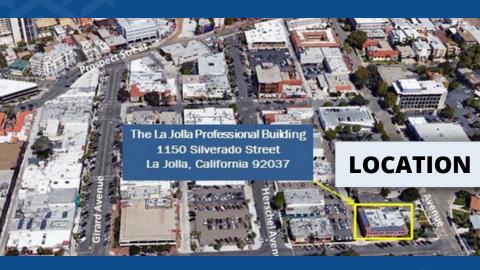

1150 Silverado Street La Jolla, CA 92037

#### **TODD LAW**

Senior Vice President tlaw@cgpincre.com 858.729.9305 CA DRE 01309241 WA DOL 27587

1150 Silverado Street La Jolla, CA 92037

Located on Silverado Street in La
Jolla, California, La Jolla Professional
Building provides one of the best
experiences in La Jolla. The building
is within walking distance from
highly acclaimed restaurants,
convenient grocery stores, and the
beach.