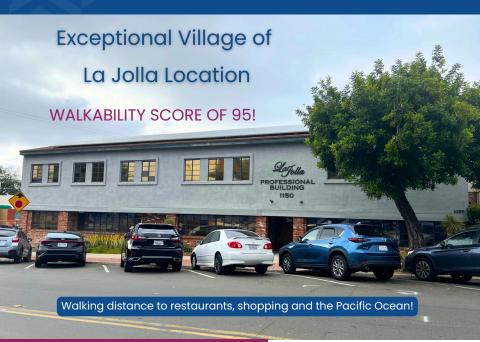

#### **TODD LAW**

Senior Vice President tlaw@cgpincre.com 858.729.9305 CA DRE 01309241 WA DOL 27587

1150 Silverado Street La Jolla, CA 92037

Located on Silverado Street in La
Jolla, California, La Jolla Professional
Building provides one of the best
experiences in La Jolla. The building
is within walking distance from
highly acclaimed restaurants,
convenient grocery stores, and the
beach.

### **Neighborhood Summary**

- Area tenants include
   Herringbone Restaurant,
   George's Ocean Terrace, La
   Jolla Sports Club, Prana Yoga.
- Free street parking
- Cultural environment including
   The Lot—La Jolla, many
   museums, galleries.