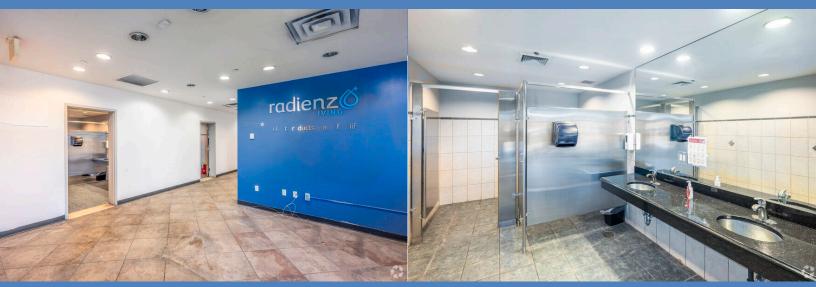

# **110 Emjay Blvd Brentwood, NY**



# 56,700 SF AVAILABLE FOR LEASE

#### **Property Description**

- Size: 56,700 SF on 3 Acres
- SF Breakdown:
  - 25,000 SF at 26' Clear
  - 27,700 SF at 18.5' Clear
  - 4,000 SF Brand New Office
  - 33,000 SF Outdoor Storage Yard
- Loading: 7 Loading Docks, 2 Drive-Ins
- > Parking: 55 Car Parking (More Can Be Added)
- Heavy Power: 600-800 Amps 480V
- Will Consider Division

#### **Pricing Upon Request**

Taxes: +/-\$122,468 ( \$2.16 PSF)

Brought To You By Exclusive Broker



#### In Connection with





## 25,000 SF at 26' Clear + 27,700 SF at 18.5' Clear

### Heavy Power: 600-800 AMPS 480 VOLTS



#### 4,000 SF of Brand New Office







## 33,000 SF Outdoor Storage Yard + 55 Car Parking 7 Loading Docks + 2 Drive-Ins

#### **Distance to Highways:**

LIE-495 Expy2.5 MilesSagtikos Pkwy1.5 MilesSouthern St Pkwy3.5 MilesNorthern St Pkwy3.5 MilesSunrise Hwy4.5 Miles





#### For More Information Contact Exclusive Brokers:

### Joe Natoli

**Cell: 631-525-1099** Office: 631.694.3500 Ext 318 jnatoli@industryone.com



### **Aimal Pahrand**

**Cell: 516-983-2805** Office: 631.694.3500 Ext 314 apahrand@industryone.com

#### Luke Anderson

**Cell: 631-219-4599** Office: 631.694.3500 Ext 308 landerson@industryone.com



Industry One Realty Corp 150 Broadhollow Rd Suite 315 Melville, NY 11747