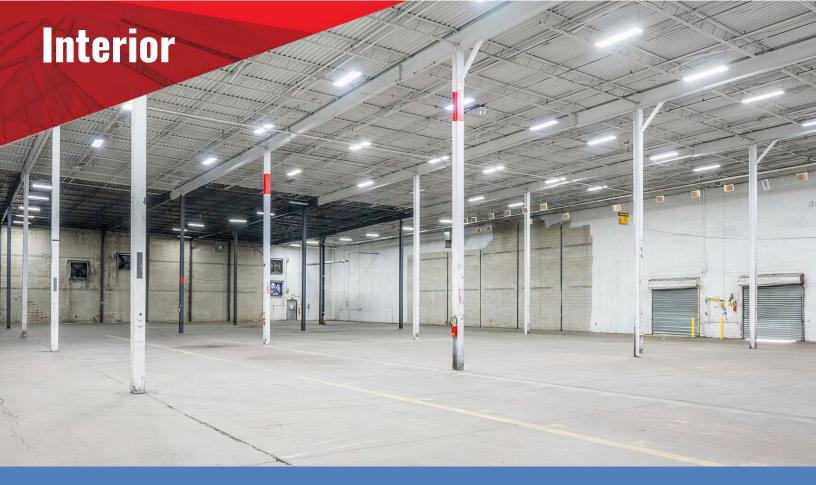

## 25,000 SF at 26' Clear + 27,700 SF at 18.5' Clear

### Heavy Power: 600-800 AMPS 480 VOLTS