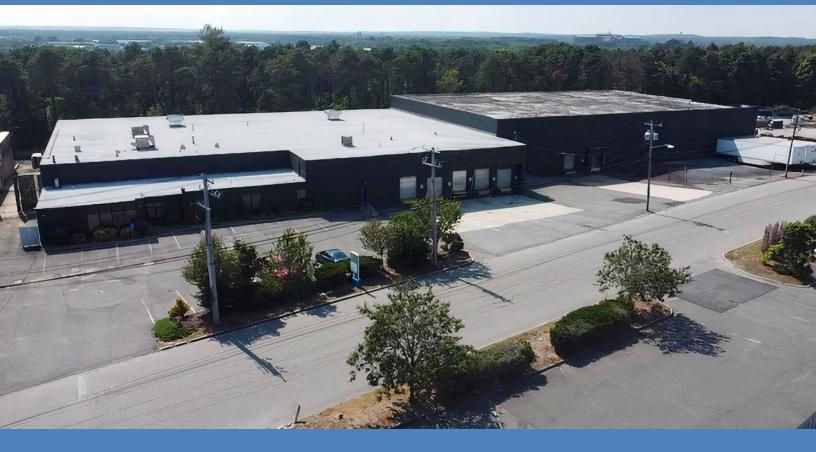

# **110 Emjay Blvd Brentwood, NY**

# 56,700 SF AVAILABLE FOR LEASE

#### **Property Description**

- Size: 56,700 SF on 3 Acres
- SF Breakdown:
  - 25,000 SF at 26' Clear
  - 27,700 SF at 18.5' Clear
  - 4,000 SF Brand New Office
  - 33,000 SF Outdoor Storage Yard
- Loading: 7 Loading Docks, 2 Drive-Ins
- > Parking: 55 Car Parking (More Can Be Added)
- Heavy Power: 600-800 Amps 480V
- Will Consider Division