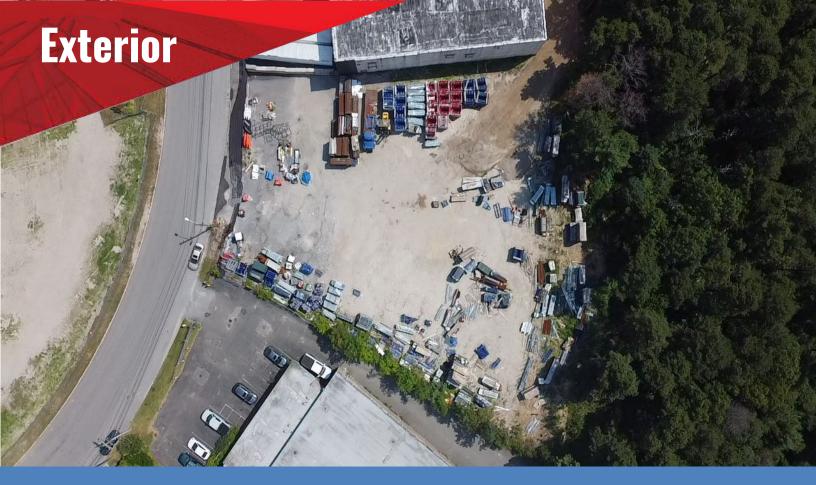

## 33,000 SF Outdoor Storage Yard + 55 Car Parking 7 Loading Docks + 2 Drive-Ins