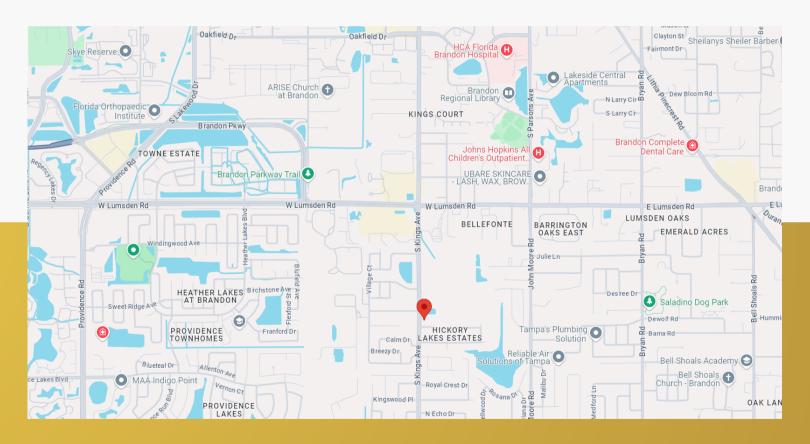

ons, while nearby green spaces such as Brandon Regional Park and Limona Park offer outdoor recreation, creating a perfect balance of urban and suburban living. The property itself is well-maintained, with ample parking, clear signage, and easy access, making it a popular choice for visitors seeking services in the surrounding area. As Brandon continues to expand and develop, driven by both residential and commercial growth, this location becomes even more attractive. Don't miss the opportunity to establish or grow your business in this thriving area— contact us today to schedule a tour!



### **PROPERTY PHOTOS**

### 1779-1783 S Kings Ave

1779-1783 S Kings Ave, Brandon, FL 33511



# **PROPERTY PHOTOS**

















# PROPERTY PHOTOS







## 1779-1783 S Kings Ave



#### LOCATION



**Only 5 minutes away from HCA Florida Brandon Hospital**