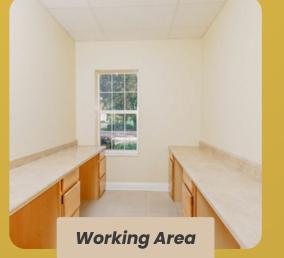

#### Price: \$23.00 /SF/YR

Are you looking for the perfect space to grow your healthcare business? This 3,512-square-foot office is ideally suited for medical, dental, or professional use. With 10 private offices, 2 waiting areas, 2 reception desks, 2 break rooms, and 3 bathrooms, this property offers a flexible and functional layout to meet a wide range of business needs. Originally designed as a duplex, it can be easily divided into two separate units, making it ideal for businesses looking to scale. Located in the prestigious Brandon Medical and Office Complex near HCA Brandon Hospital, this office space is in excellent condition and ready for immediate use. One suite features 3 private offices and 6 administrative workstations, while the second suite, previously a primary care practice, is nearly turnkey with 4 exam rooms and 2 private medical consultation offices. Ample parking and modern amenities, add further convenience for both staff and patients. Whether you're a growing practice or an established healthcare provider, this versatile property provides the space and functionality you need. Don't miss this opportunity-contact us today to schedule a tour and secure your spot!!!

### **PROPERTY PHOTOS**

# **PROPERTY PHOTOS**

# PROPERTY PHOTOS