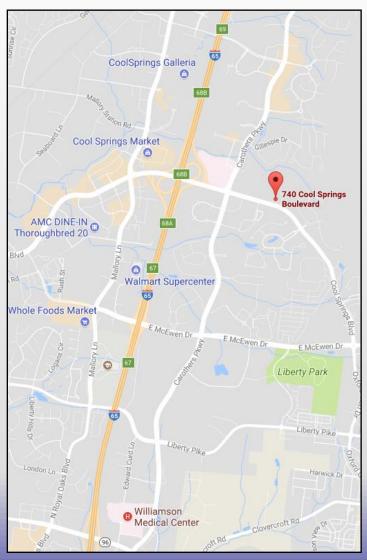

- ➤ Located off of Cool Springs Boulevard
- >Tenant improvement to update your suite with new finishes
- ➤ Excellent access with high visibility & surrounded by retail, restaurants & hotels
- ➤ 2.9 miles from Williamson Medical Center
- >First floor suite available
- >Ample parking & covered patient drop-off
- ➤ Buildings under new management