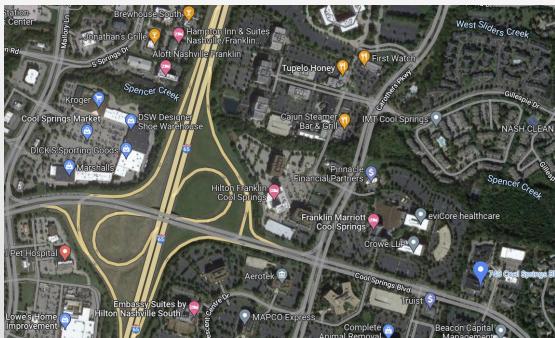

- ➤ Located off of Cool Springs Boulevard
- >Tenant improvement to update your suite with new finishes
- ➤ Excellent access with high visibility & surrounded by retail, restaurants & hotels
- ➤ 2.9 miles from Williamson Medical Center
- >First floor suite available
- >Ample parking & covered patient drop-off
- ➤ Buildings under new management