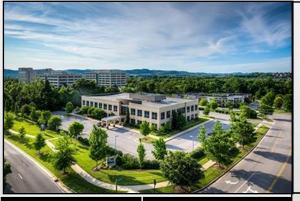

## Medical Office for Lease

740 Cool Springs Boulevard Franklin, Tennessee

Physicians Plaza of Cool Springs

Franklin, Tennessee

| Physicians Plaza of Cool Springs | 740 Cool Springs<br>Boulevard |
|----------------------------------|-------------------------------|
| Building Size & Class:           | 34,843 SF; Class A            |
| Size of Suite<br>Available:      | 2,116 RSF                     |
| Lease Structure:                 | Triple Net Lease              |

- ➤ Located off of Cool Springs Boulevard
- >Tenant improvement to update your suite with new finishes
- ➤ Excellent access with high visibility & surrounded by retail, restaurants & hotels
- ➤ 2.9 miles from Williamson Medical Center
- >First floor suite available
- >Ample parking & covered patient drop-off
- ➤ Buildings under new management