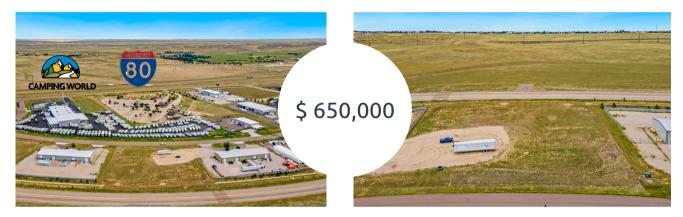

## HEAVY INDUSTRIAL ZONED LOT

This 2 acre vacant land commercial development opportunity is conveniently located in the Campstool Business Park. The site offers paved city roads, city utilities and is zoned Heavy Industrial, with direct access to U.S. Interstate-80 at the Campstool Road Exit Interchange and located near Lowe's Distribution Center, Microsoft Data Center, Best Western Plus, Sierra Trading Post and Cheyenne Business Park.

## **Property Features:**

- 2 Acres
- Zoned HI
- 87,120 SF

GROUP

- Paved City Roads
- Interstate 80 Access
- Campstool Business Park
- City Utilities

TBD Trucker Trail Cheyenne, WY 82007

**COLDWELL BANKER** 