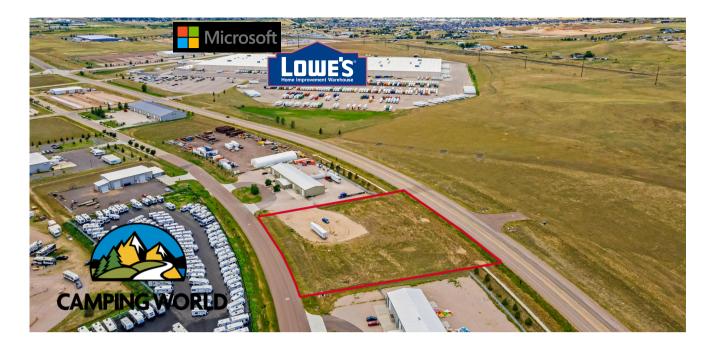

## HEAVY INDUSTRIAL ZONED LOT

This 2 acre vacant land commercial development opportunity is conveniently located in the Campstool Business Park. The site offers paved city roads, city utilities and is zoned Heavy Industrial, with direct access to U.S. Interstate-80 at the Campstool Road Exit Interchange and located near Lowe's Distribution Center, Microsoft Data Center, Best Western Plus, Sierra Trading Post and Cheyenne Business Park.

## **Property Features:**

- 2 Acres
- Zoned HI
- 87,120 SF

GROUP

- Paved City Roads
- Interstate 80 Access
- Campstool Business Park
- City Utilities

TBD Trucker Trail Cheyenne, WY 82007

**COLDWELL BANKER** 