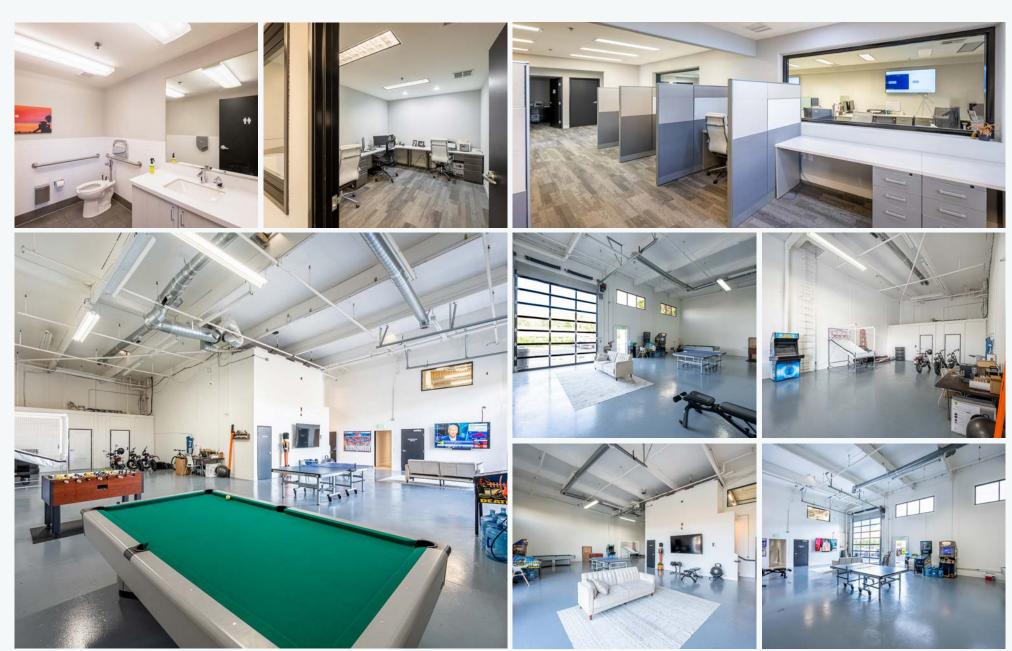

# PHOTO GALLERY

 Layout: Reception area, conference room, open bullpen, private offices, restrooms, and flex warehouse/lab space.

• 20' Clear Height

• 15' Glass Roll-Up

• **Parking**: 1.59/1,000 SF