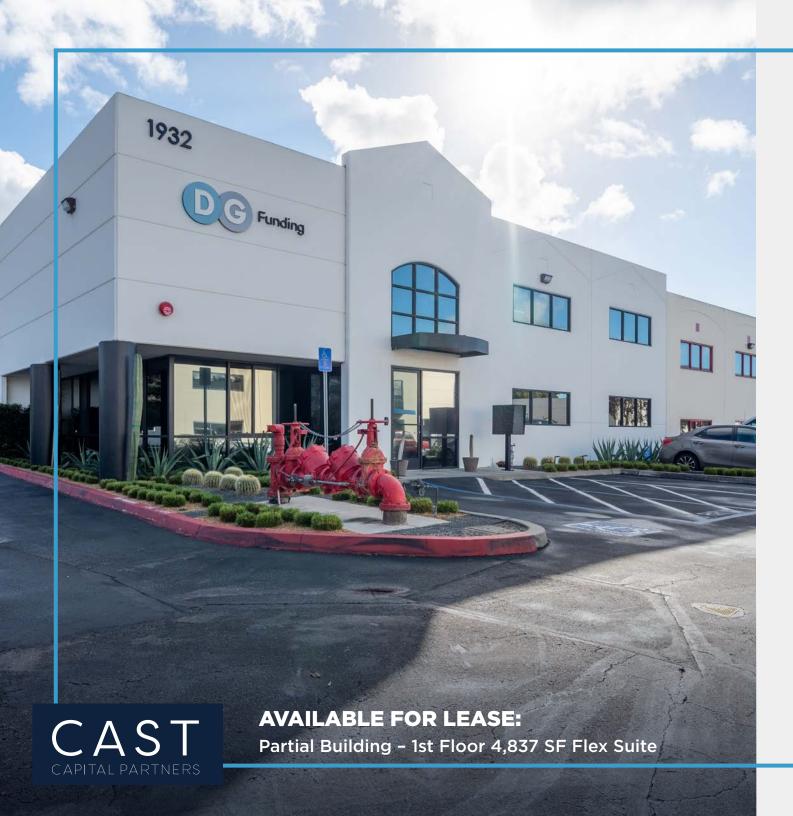

# 1932 KELLOGG AVE

## **PARTIAL BUILDING - 1ST FLOOR**

• **Size:** 4,837 SF

• Office: 2,729 SF

• Warehouse: 2,108 SF

• Asking Rent: \$1.55/SF + 0.20/SF CAM

Lease Term Negotiable

 Current Condition: Built-out as lab space contact us for details.