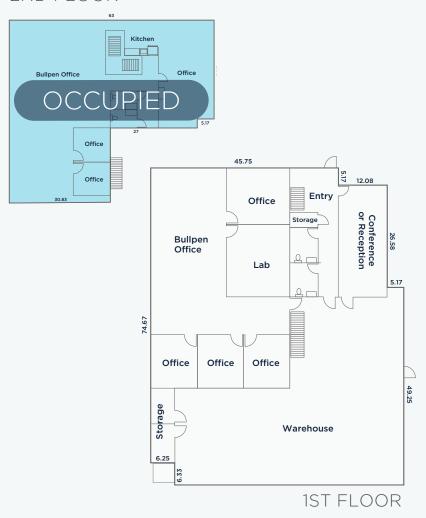

## **PARTIAL BUILDING - 1ST FLOOR**

• **Size:** 4,837 SF

• Office: 2,729 SF

• Warehouse: 2,108 SF

• Asking Rent: \$1.55/SF + 0.20/SF CAM

Lease Term Negotiable

 Current Condition: Built-out as lab space contact us for details.

 Layout: Reception area, conference room, open bullpen, private offices, restrooms, and flex warehouse/lab space.

• 20' Clear Height

• 15' Glass Roll-Up

• **Parking**: 1.59/1,000 SF