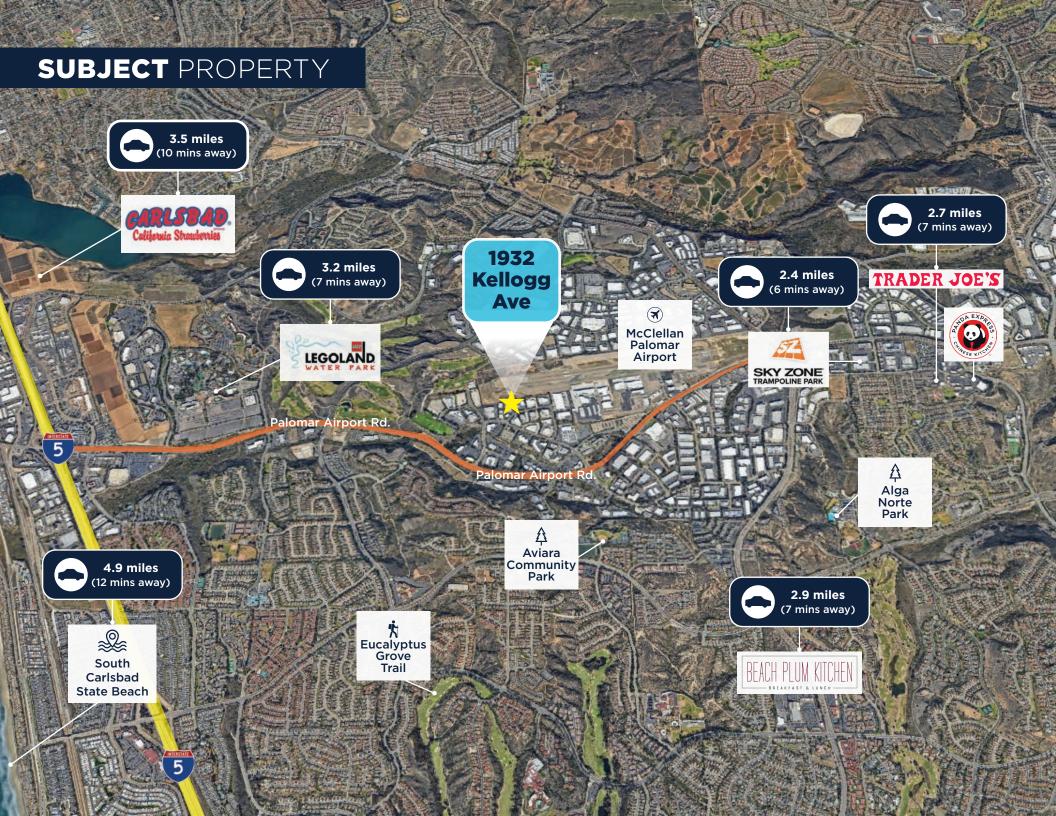

# 1932 KELLOGG AVE

### **CARRIE DUDA**

ASSOCIATE 619.876.8638 caroline.duda@cast-cap.com CA RE Lic. #02199169

### **BRET MORRISS**

MANAGING PARTNER 619.308.6787 bret.morriss@cast-cap.com CA RE Lic. #02037074



## OFFICE SPACE AVAILABLE

### 2ND FLOOR



## **PARTIAL BUILDING - 1ST FLOOR**

• **Size:** 4,837 SF

• Office: 2,729 SF

• Warehouse: 2,108 SF

• Asking Rent: \$1.55/SF + 0.20/SF CAM

Lease Term Negotiable

 Current Condition: Built-out as lab space contact us for details.

 Layout: Reception area, conference room, open bullpen, private offices, restrooms, and flex warehouse/lab space.

• 20' Clear Height

• 15' Glass Roll-Up

• **Parking**: 1.59/1,000 SF

# PHOTO GALLERY

















# PHOTO GALLERY



# 1932 Copyright ©2023 CAST All rights reserved. The information contained herein was obtained from sources believed reliable; however, CAST makes no guarantees, warranties or representations as to the completeness or accuracy thereof. The presentation of this property is submitted