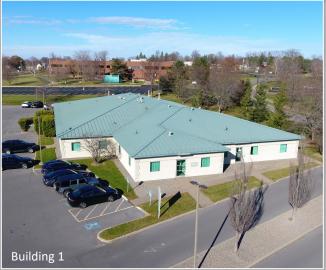

## COMMERCIAL REAL ESTATE SALES | LEASING | CONSULTING | DEVELOPMENT | MANAGEMENT

Dominic Pavia, President Licensed Real Estate Broker 315.736.1555 x300 Office Dpavia@PaviaRealEstate.com

Available Space: 2,300 – 43,000 ± SF
Building 1: 2,300-6,000 ± SF
Building 2: Fully leased
Building 3: 6,000-43,000 ± SF
Parking Spaces: 406 ±
Zoning: Light Industrial
Lease Price: \$8.50-\$10.00 SF
Lease Type: NNN
CAM/INS/Taxes: \$2.89 SF – \$4.37 SF
Comments: Medical/office/flex space located in Utica Business Park.