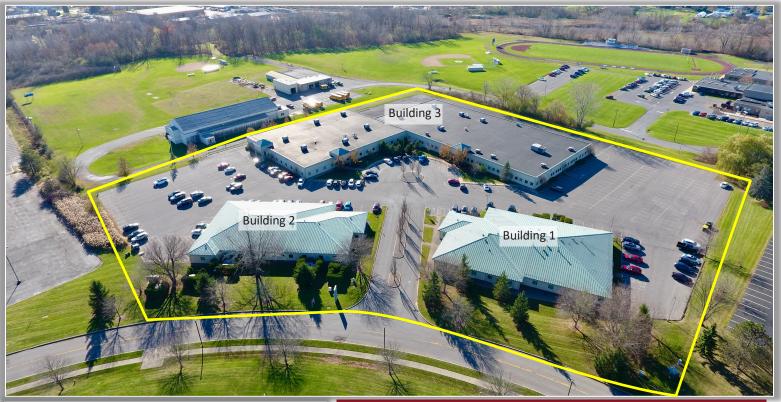

## COMMERCIAL REAL ESTATE SALES | LEASING | CONSULTING | DEVELOPMENT | MANAGEMENT

Dominic Pavia, President Licensed Real Estate Broker 315.736.1555 x300 Office Dpavia@PaviaRealEstate.com

Available Space: 2,300 – 43,000 ± SF
Building 1: 2,300-6,000 ± SF
Building 2: Fully leased
Building 3: 6,000-43,000 ± SF
Parking Spaces: 406 ±
Zoning: Light Industrial
Lease Price: \$8.50-\$10.00 SF
Lease Type: NNN
CAM/INS/Taxes: \$2.89 SF – \$4.37 SF
Comments: Medical/office/flex space located in Utica Business Park.