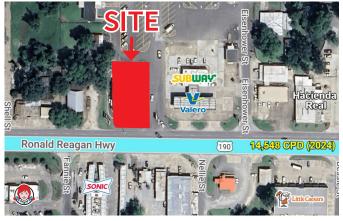

## **Property Specifications**

- 1,895 SF free-standing building located on 0.38 acre parcel
- Located on Eunice's major thoroughfare - Hwy 190/Laurel Ave (14, 458 CPD)
- 1.5 miles to LSU Eunice campus (3,623 students)
- Lease end date 4/30/2039.
  Year built 2018.