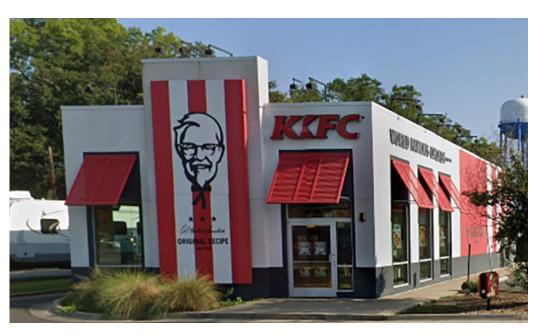

# Available for Sublease

Former KFC - Eunice, LA

## **Property Specifications**

- 1,895 SF free-standing building located on 0.38 acre parcel
- Located on Eunice's major thoroughfare - Hwy 190/Laurel Ave (14, 458 CPD)
- 1.5 miles to LSU Eunice campus (3,623 students)
- Lease end date 4/30/2039.
  Year built 2018.