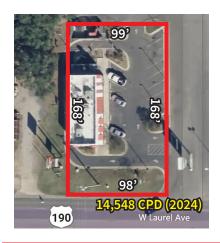

## **Property Specifications**

- 1,895 SF free-standing building located on 0.38 acre parcel
- Located on Eunice's major thoroughfare - Hwy 190/Laurel Ave (14, 458 CPD)
- 1.5 miles to LSU Eunice campus (3,623 students)
- Lease end date 4/30/2039.
  Year built 2018.