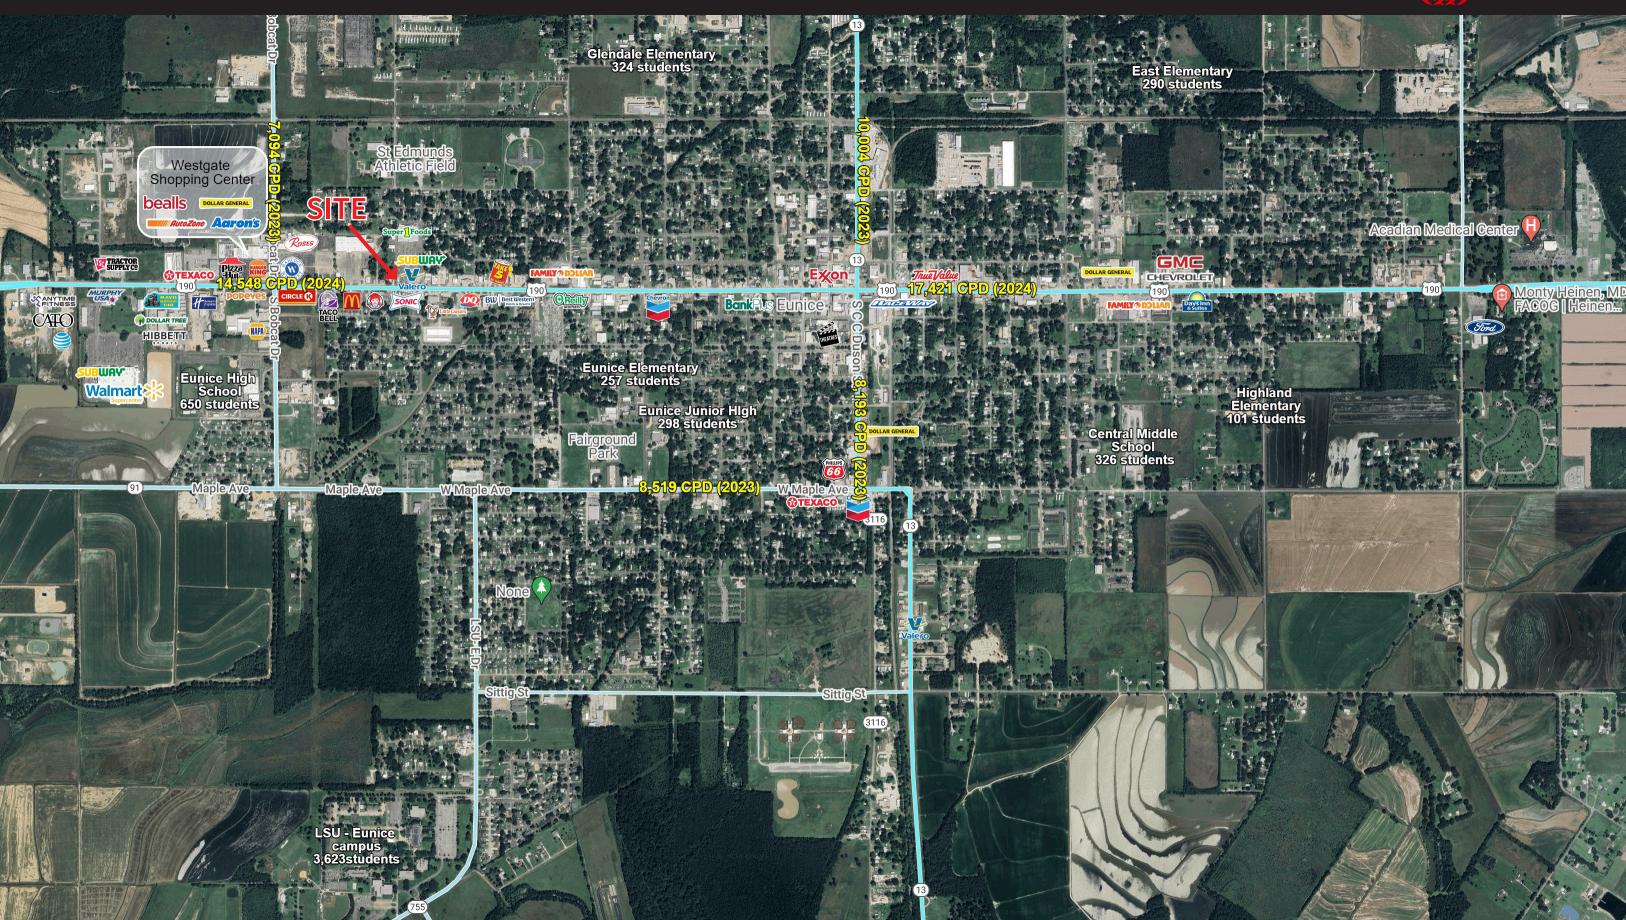

# Eunice, LA Retail Aerial

## **Property Specifications**

- 1,895 SF free-standing building located on 0.38 acre parcel
- Located on Eunice's major thoroughfare - Hwy 190/Laurel Ave (14, 458 CPD)
- 1.5 miles to LSU Eunice campus (3,623 students)
- Lease end date 4/30/2039.
  Year built 2018.