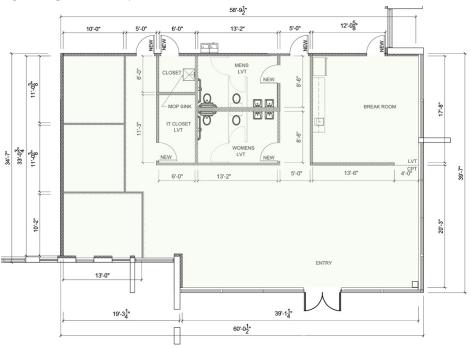

---------------------------------|
| AVAILABLE SF:    | 40,237SF                                         |
| OFFICE SIZE:     | 2,859 SF                                         |
| CLEAR HEIGHT:    | 32'                                              |
| COLUMN SPACING:  | 52' – 6" wide x 50' deep<br>with a 60' speed bay |
| BUILDING DEPTH:  | 265'                                             |
| DOCK DOORS:      | 4 DH Doors (3 w/ levelers)                       |
| DRIVE-INS:       | 1 Drive-In Door                                  |
| ZONING:          | G-I                                              |
| FIRE PROTECTION: | ESFR                                             |
| FLOORS:          | 6" floor slab                                    |





## Floor Plans



#### **OFFICE PLAN**





### Site Plan



# STREAM REALTY PARTNERS

# **Building Photos**











# Access Map



**±2.5 MILES** to I-485



**±3 MILES** to I-77



**±12 MILES** to I-85



**±14 MILES** to CLT Inernational Airport



**±3.2 MILES** Pineville

±9.9 MILES
Downtown Fort Mill

**±12.5 MILES**Uptown Charlotte





# Bradley Dunn Senior Vice President bradley.dunn@streamrealty.com 704.777.7003