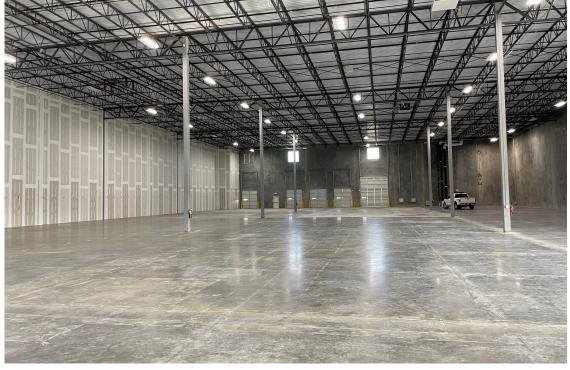

|
|------------------|--------------------------------------------------|
| AVAILABLE SF:    | 40,237SF                                         |
| OFFICE SIZE:     | 2,859 SF                                         |
| CLEAR HEIGHT:    | 32'                                              |
| COLUMN SPACING:  | 52' – 6" wide x 50' deep<br>with a 60' speed bay |
| BUILDING DEPTH:  | 265'                                             |
| DOCK DOORS:      | 4 DH Doors (3 w/ levelers)                       |
| DRIVE-INS:       | 1 Drive-In Door                                  |
| ZONING:          | G-I                                              |
| FIRE PROTECTION: | ESFR                                             |
| FLOORS:          | 6" floor slab                                    |





## Floor Plans



#### **OFFICE PLAN**





### Site Plan



# STREAM REALTY PARTNERS

# **Building Photos**











# Access Map



**±2.5 MILES** to I-485



**±3 MILES** to I-77



**±12 MILES** to I-85



**±14 MILES** to CLT Inernational Airport



**±3.2 MILES** Pineville

±9.9 MILES
Downtown Fort Mill

**±12.5 MILES**Uptown Charlotte





# Bradley Dunn Senior Vice President bradley.dunn@streamrealty.com 704.777.7003