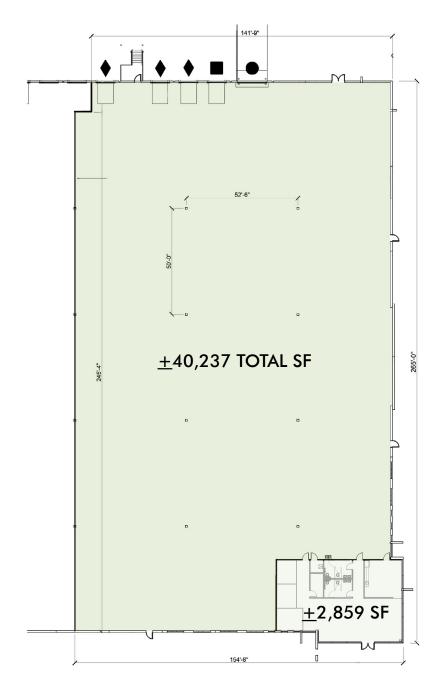

## Floor Plans

#### **OFFICE PLAN**

### **Building Specs**

| BUILDING SF:     | 202,403 SF                                       |
|------------------|--------------------------------------------------|
| AVAILABLE SF:    | 40,237SF                                         |
| OFFICE SIZE:     | 2,859 SF                                         |
| CLEAR HEIGHT:    | 32'                                              |
| COLUMN SPACING:  | 52' – 6" wide x 50' deep<br>with a 60' speed bay |
| BUILDING DEPTH:  | 265'                                             |
| DOCK DOORS:      | 4 DH Doors (3 w/ levelers)                       |
| DRIVE-INS:       | 1 Drive-In Door                                  |
| ZONING:          | G-I                                              |
| FIRE PROTECTION: | ESFR                                             |
| FLOORS:          | 6" floor slab                                    |