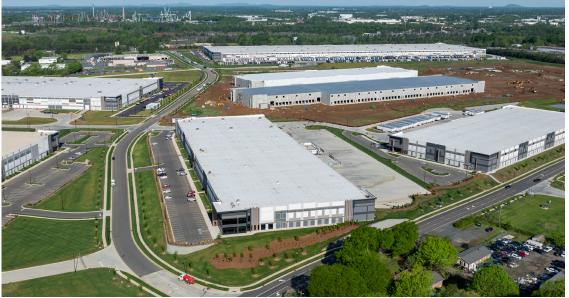

|
| OFFICE SIZE:     | 2,859 SF                                         |
| CLEAR HEIGHT:    | 32'                                              |
| COLUMN SPACING:  | 52' – 6" wide x 50' deep<br>with a 60' speed bay |
| BUILDING DEPTH:  | 265'                                             |
| DOCK DOORS:      | 4 DH Doors (3 w/ levelers)                       |
| DRIVE-INS:       | 1 Drive-In Door                                  |
| ZONING:          | G-I                                              |
| FIRE PROTECTION: | ESFR                                             |
| FLOORS:          | 6" floor slab                                    |





## Floor Plans



#### **OFFICE PLAN**





### Site Plan



# STREAM REALTY PARTNERS

# **Building Photos**











# Access Map



**±2.5 MILES** to I-485



**±3 MILES** to I-77



**±12 MILES** to I-85



**±14 MILES** to CLT Inernational Airport



**±3.2 MILES** Pineville

±9.9 MILES
Downtown Fort Mill

**±12.5 MILES**Uptown Charlotte





# Bradley Dunn Senior Vice President bradley.dunn@streamrealty.com 704.777.7003