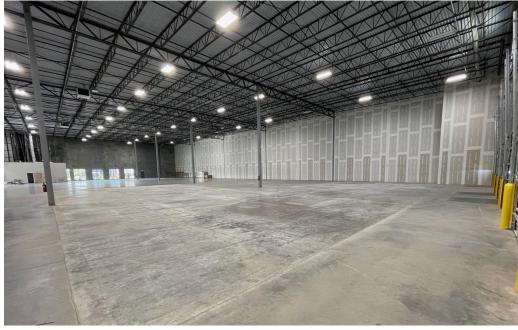

-------------------------------|
| AVAILABLE SF:    | 40,237SF                                         |
| OFFICE SIZE:     | 2,859 SF                                         |
| CLEAR HEIGHT:    | 32'                                              |
| COLUMN SPACING:  | 52' – 6" wide x 50' deep<br>with a 60' speed bay |
| BUILDING DEPTH:  | 265'                                             |
| DOCK DOORS:      | 4 DH Doors (3 w/ levelers)                       |
| DRIVE-INS:       | 1 Drive-In Door                                  |
| ZONING:          | G-I                                              |
| FIRE PROTECTION: | ESFR                                             |
| FLOORS:          | 6" floor slab                                    |





## Floor Plans



#### **OFFICE PLAN**





### Site Plan



# STREAM REALTY PARTNERS

# **Building Photos**











# Access Map



**±2.5 MILES** to I-485



**±3 MILES** to I-77



**±12 MILES** to I-85



**±14 MILES** to CLT Inernational Airport



**±3.2 MILES** Pineville

±9.9 MILES
Downtown Fort Mill

**±12.5 MILES**Uptown Charlotte





# Bradley Dunn Senior Vice President bradley.dunn@streamrealty.com 704.777.7003