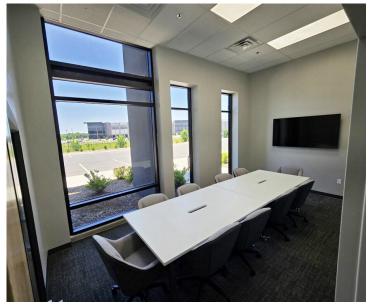

|
| OFFICE SIZE:     | 2,859 SF                                         |
| CLEAR HEIGHT:    | 32'                                              |
| COLUMN SPACING:  | 52' – 6" wide x 50' deep<br>with a 60' speed bay |
| BUILDING DEPTH:  | 265'                                             |
| DOCK DOORS:      | 4 DH Doors (3 w/ levelers)                       |
| DRIVE-INS:       | 1 Drive-In Door                                  |
| ZONING:          | G-I                                              |
| FIRE PROTECTION: | ESFR                                             |
| FLOORS:          | 6" floor slab                                    |





## Floor Plans



#### **OFFICE PLAN**





### Site Plan



# STREAM REALTY PARTNERS

# **Building Photos**











# Access Map



**±2.5 MILES** to I-485



**±3 MILES** to I-77



**±12 MILES** to I-85



**±14 MILES** to CLT Inernational Airport



**±3.2 MILES** Pineville

±9.9 MILES
Downtown Fort Mill

**±12.5 MILES**Uptown Charlotte





# Bradley Dunn Senior Vice President bradley.dunn@streamrealty.com 704.777.7003