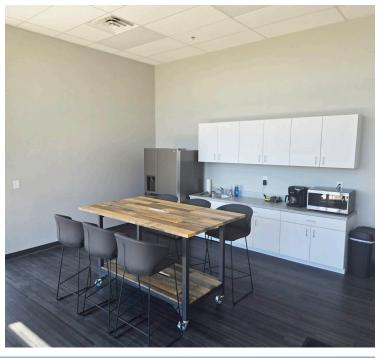

|
| OFFICE SIZE:     | 2,859 SF                                         |
| CLEAR HEIGHT:    | 32'                                              |
| COLUMN SPACING:  | 52' – 6" wide x 50' deep<br>with a 60' speed bay |
| BUILDING DEPTH:  | 265'                                             |
| DOCK DOORS:      | 4 DH Doors (3 w/ levelers)                       |
| DRIVE-INS:       | 1 Drive-In Door                                  |
| ZONING:          | G-I                                              |
| FIRE PROTECTION: | ESFR                                             |
| FLOORS:          | 6" floor slab                                    |





## Floor Plans



#### **OFFICE PLAN**





### Site Plan



# STREAM REALTY PARTNERS

# **Building Photos**











# Access Map



**±2.5 MILES** to I-485



**±3 MILES** to I-77



**±12 MILES** to I-85



**±14 MILES** to CLT Inernational Airport



**±3.2 MILES** Pineville

±9.9 MILES
Downtown Fort Mill

**±12.5 MILES**Uptown Charlotte





# Bradley Dunn Senior Vice President bradley.dunn@streamrealty.com 704.777.7003