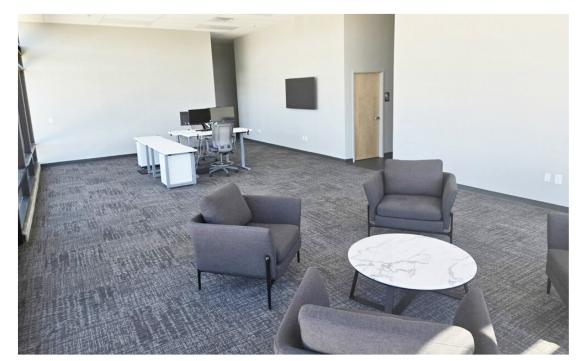

|
| OFFICE SIZE:     | 2,859 SF                                         |
| CLEAR HEIGHT:    | 32'                                              |
| COLUMN SPACING:  | 52' – 6" wide x 50' deep<br>with a 60' speed bay |
| BUILDING DEPTH:  | 265'                                             |
| DOCK DOORS:      | 4 DH Doors (3 w/ levelers)                       |
| DRIVE-INS:       | 1 Drive-In Door                                  |
| ZONING:          | G-I                                              |
| FIRE PROTECTION: | ESFR                                             |
| FLOORS:          | 6" floor slab                                    |





## Floor Plans



#### **OFFICE PLAN**





### Site Plan



# STREAM REALTY PARTNERS

# **Building Photos**











# Access Map



**±2.5 MILES** to I-485



**±3 MILES** to I-77



**±12 MILES** to I-85



**±14 MILES** to CLT Inernational Airport



**±3.2 MILES** Pineville

±9.9 MILES
Downtown Fort Mill

**±12.5 MILES**Uptown Charlotte





# Bradley Dunn Senior Vice President bradley.dunn@streamrealty.com 704.777.7003