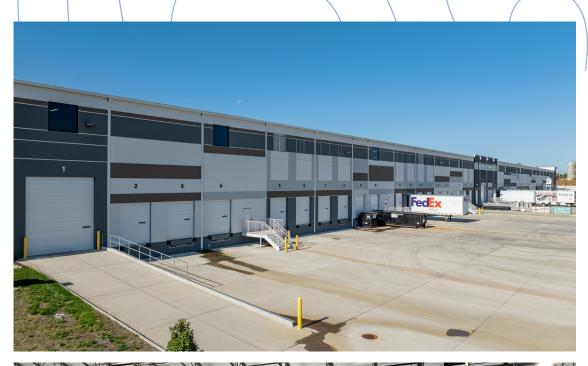

|
|------------------|--------------------------------------------------|
| AVAILABLE SF:    | 40,237SF                                         |
| OFFICE SIZE:     | 2,859 SF                                         |
| CLEAR HEIGHT:    | 32'                                              |
| COLUMN SPACING:  | 52' – 6" wide x 50' deep<br>with a 60' speed bay |
| BUILDING DEPTH:  | 265'                                             |
| DOCK DOORS:      | 4 DH Doors (3 w/ levelers)                       |
| DRIVE-INS:       | 1 Drive-In Door                                  |
| ZONING:          | G-I                                              |
| FIRE PROTECTION: | ESFR                                             |
| FLOORS:          | 6" floor slab                                    |





## Floor Plans



#### **OFFICE PLAN**





### Site Plan



# STREAM REALTY PARTNERS

# **Building Photos**











# Access Map



**±2.5 MILES** to I-485



**±3 MILES** to I-77



**±12 MILES** to I-85



**±14 MILES** to CLT Inernational Airport



**±3.2 MILES** Pineville

±9.9 MILES
Downtown Fort Mill

**±12.5 MILES**Uptown Charlotte





# Bradley Dunn Senior Vice President bradley.dunn@streamrealty.com 704.777.7003