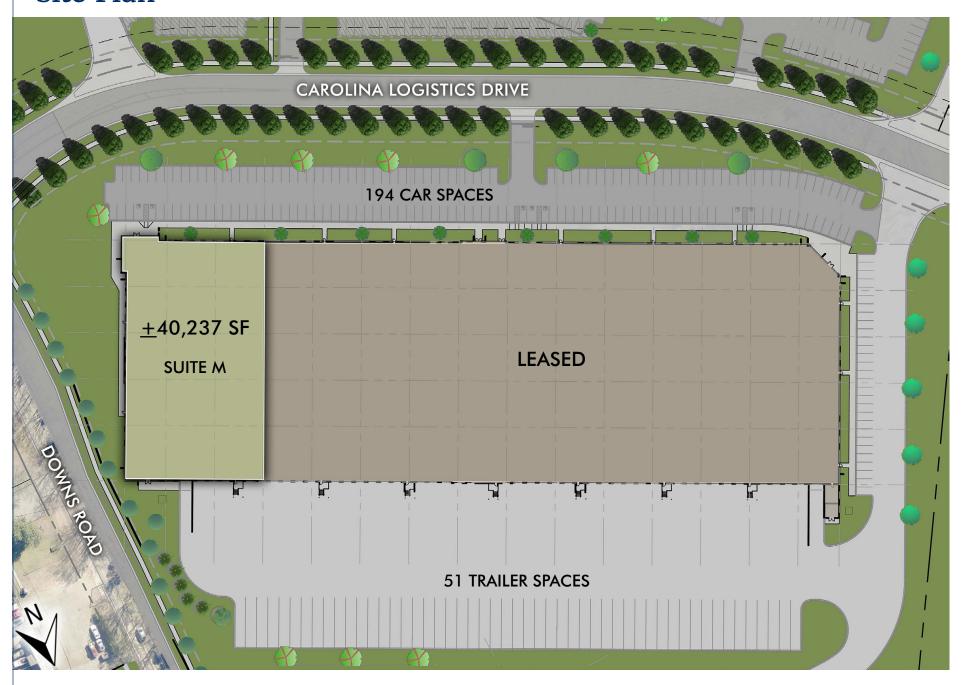

--------------|
| AVAILABLE SF:    | 40,237SF                                         |
| OFFICE SIZE:     | 2,859 SF                                         |
| CLEAR HEIGHT:    | 32'                                              |
| COLUMN SPACING:  | 52' – 6" wide x 50' deep<br>with a 60' speed bay |
| BUILDING DEPTH:  | 265'                                             |
| DOCK DOORS:      | 4 DH Doors (3 w/ levelers)                       |
| DRIVE-INS:       | 1 Drive-In Door                                  |
| ZONING:          | G-I                                              |
| FIRE PROTECTION: | ESFR                                             |
| FLOORS:          | 6" floor slab                                    |





## Floor Plans



#### **OFFICE PLAN**





### Site Plan



# STREAM REALTY PARTNERS

# **Building Photos**











# Access Map



**±2.5 MILES** to I-485



**±3 MILES** to I-77



**±12 MILES** to I-85



**±14 MILES** to CLT Inernational Airport



**±3.2 MILES** Pineville

±9.9 MILES
Downtown Fort Mill

**±12.5 MILES**Uptown Charlotte





# Bradley Dunn Senior Vice President bradley.dunn@streamrealty.com 704.777.7003