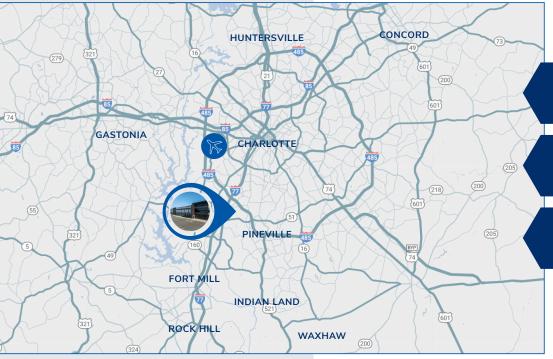

# Access Map

**±2.5 MILES** to I-485

**±3 MILES** to I-77

**±12 MILES** to I-85

**±14 MILES** to CLT Inernational Airport

**±3.2 MILES** Pineville

±9.9 MILES
Downtown Fort Mill

**±12.5 MILES**Uptown Charlotte