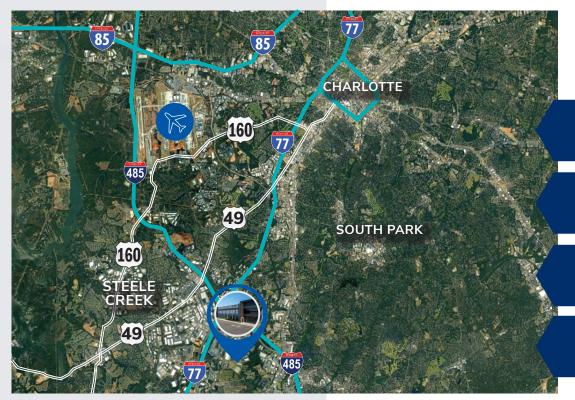

# Access Map

**±2.5 MILES** to I-485

**±3 MILES** to I-77

**±12 MILES** to I-85

**±14 MILES** to CLT Inernational Airport

**±3.2 MILES** Pineville

±9.9 MILES
Downtown Fort Mill

**±12.5 MILES**Uptown Charlotte