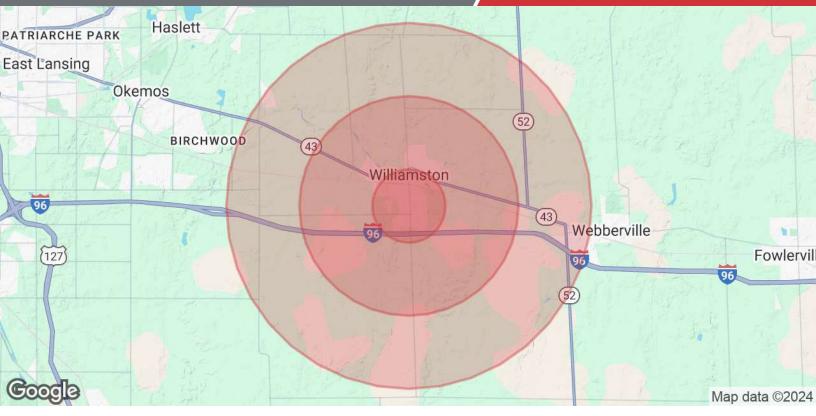

## For Sale

3.8 Acres | \$395,000 Office Land

| Population           | 1 Mile    | 3 Miles          | 5 Miles          |
|----------------------|-----------|------------------|------------------|
| Total Population     | 1,716     | 7,418            | 11,403           |
| Average Age          | 40        | 42               | 42               |
| Average Age (Male)   | 39        | 41               | 41               |
| Average Age (Female) | 42        | 43               | 43               |
| Households & Income  | 1 Mile    | 3 Miles          | 5 Miles          |
| Total Households     | 752       | 2,992            | 4,509            |
| # of Persons per HH  | 2.3       | 2.5              | 2.5              |
| Average HH Income    | \$101,903 | \$133,774        | \$132,693        |
|                      | A =       | <b>\$004.450</b> | <b>\$010.000</b> |
| Average House Value  | \$269,569 | \$324,153        | \$318,989        |

Demographics data derived from AlphaMap