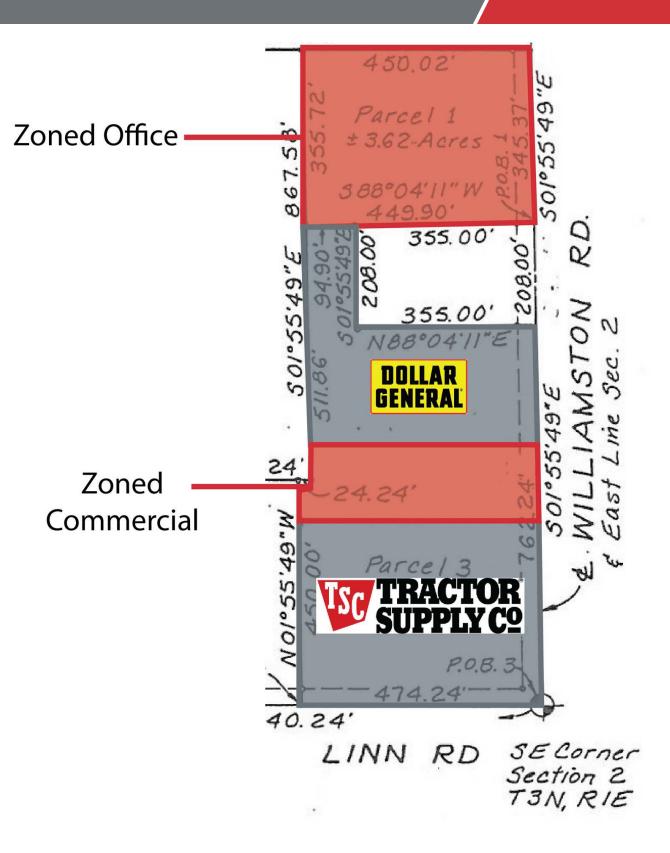

#### **Property Highlights**

- Parcel A: Zoned Office | 3.8 Acres | \$395,000
- Parcel B: Zoned Commercial | 2.15 Acres | \$249,000
- Owner will consider dividing parcel
- · High visibility location near I-96
- Near Tractor Supply and Dollar General (currently under construction)
- Properties are within the city limits between I-96 and downtown Williamston
- · Outline of parcel is approximate