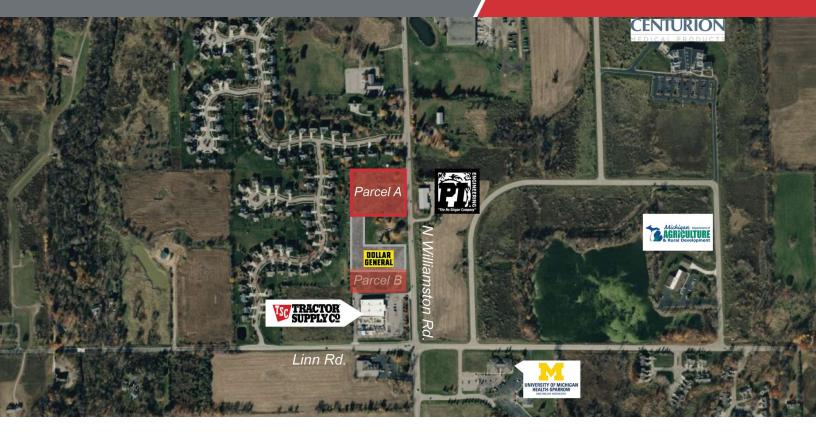

# 3055 N Williamston Rd - Parcel A

3055 N Williamston Road Parcel A Williamston, Michigan 48895

#### **Property Highlights**

- Parcel A: Zoned Office | 3.8 Acres | \$395,000
- Parcel B: Zoned Commercial | 2.15 Acres | \$249,000
- Owner will consider dividing parcel
- · High visibility location near I-96
- Near Tractor Supply and Dollar General (currently under construction)
- Properties are within the city limits between I-96 and downtown Williamston
- · Outline of parcel is approximate